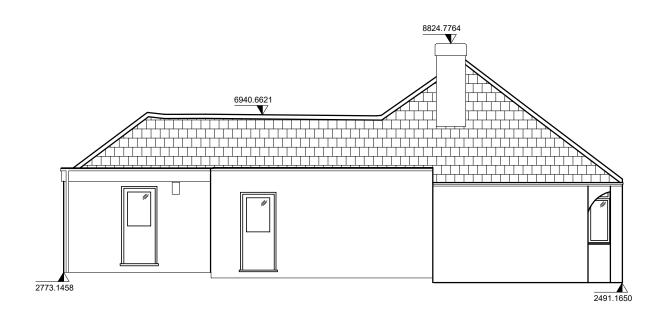

Datum 92.00 mELEVATION A

Datum 92.00 m **ELEVATION C** (Facing No. 118)

Datum 92.00 m

**ELEVATION B** 

Datum 92.00 m ELEVATION D (Facing No. 114)