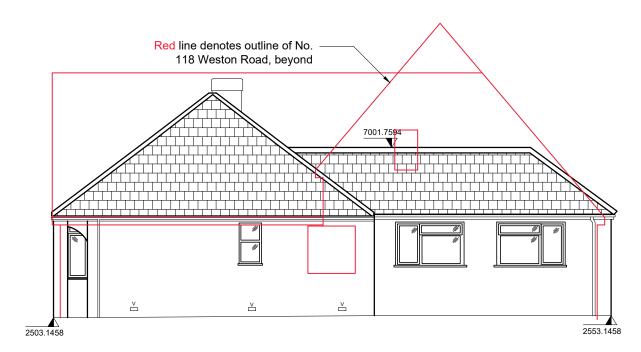

Datum 92.00 mELEVATION A

Datum 92.00 m **ELEVATION C** (Facing No. 118)

Datum 92.00 m

**ELEVATION B** 

Datum 92.00 m ELEVATION D (Facing No. 114)