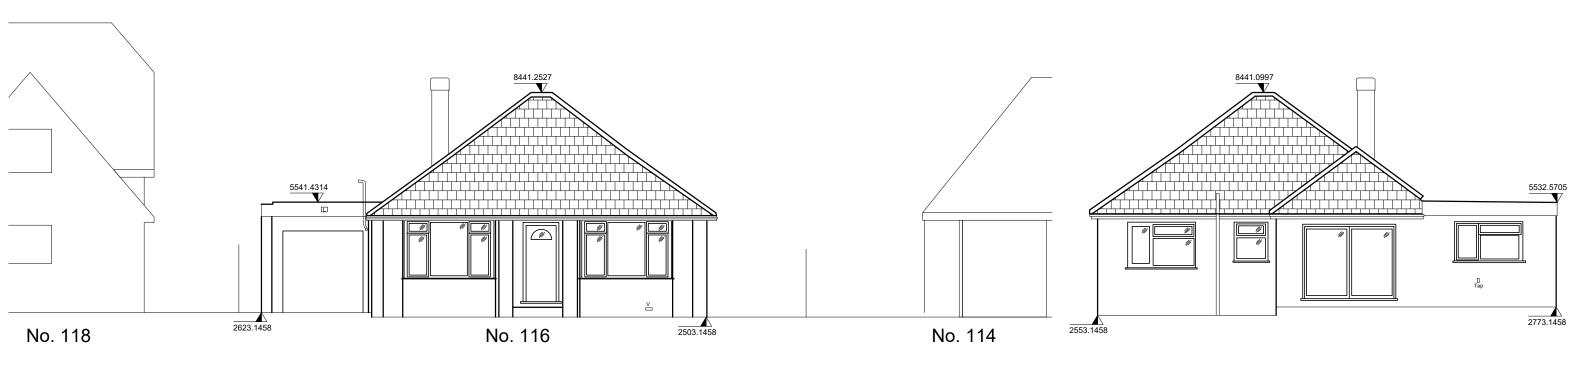

Datum 92.00 mELEVATION A

Datum 92.00 m **ELEVATION C** (Facing No. 118)

Datum 92.00 m

**ELEVATION B** 

Datum 92.00 m ELEVATION D (Facing No. 114)