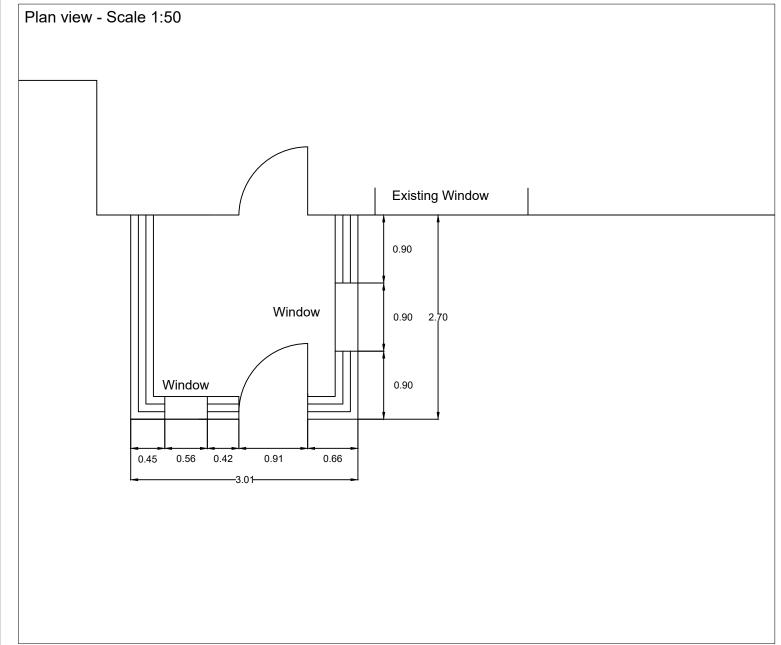

External skin to be brick - As close to the existing brickwork as possible. Door and window head heights to match existing.

Windows / Doors - To match existing - Oak PVC.

Front window 560 x 900mm Hallway window 1200 x 900mm