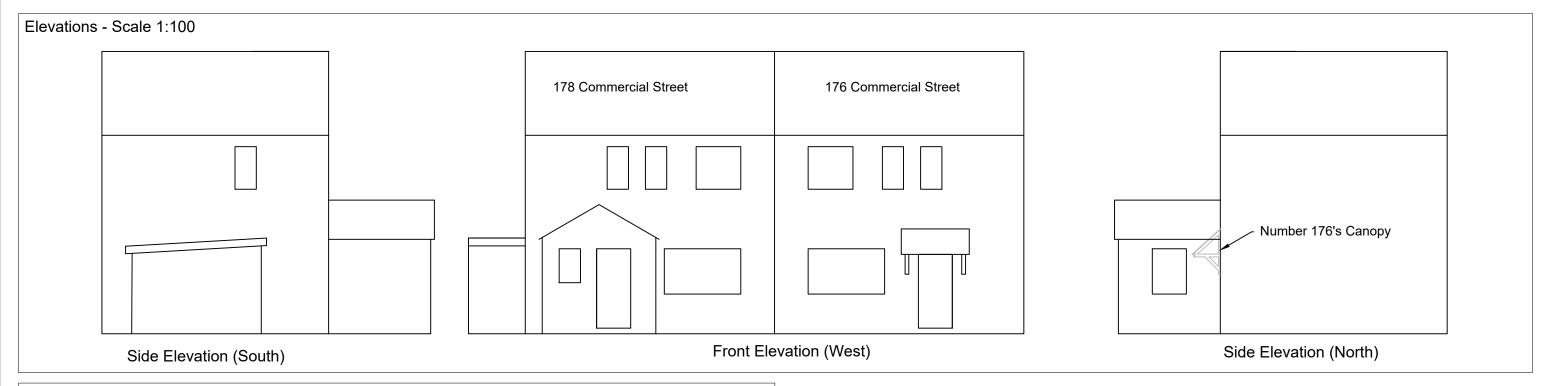

External skin to be brick - As close to the existing brickwork as possible. Door and window head heights to match existing.

Windows / Doors - To match existing - Oak PVC.

Front window 560 x 900mm Hallway window 1200 x 900mm

Roof Tiles - To match existing

| Project 178 Commercial Street,<br>Aberbargoed CF81 9FH |          |
|--------------------------------------------------------|----------|
|                                                        |          |
|                                                        |          |
| Title Porch planning application (Proposed plans)      |          |
| Drawing No 178-Porch-01                                |          |
| Drawn By MS                                            |          |
| Scale (A3) 1:50 / 1:100                                | Revision |
| Date 18th August 2023                                  |          |