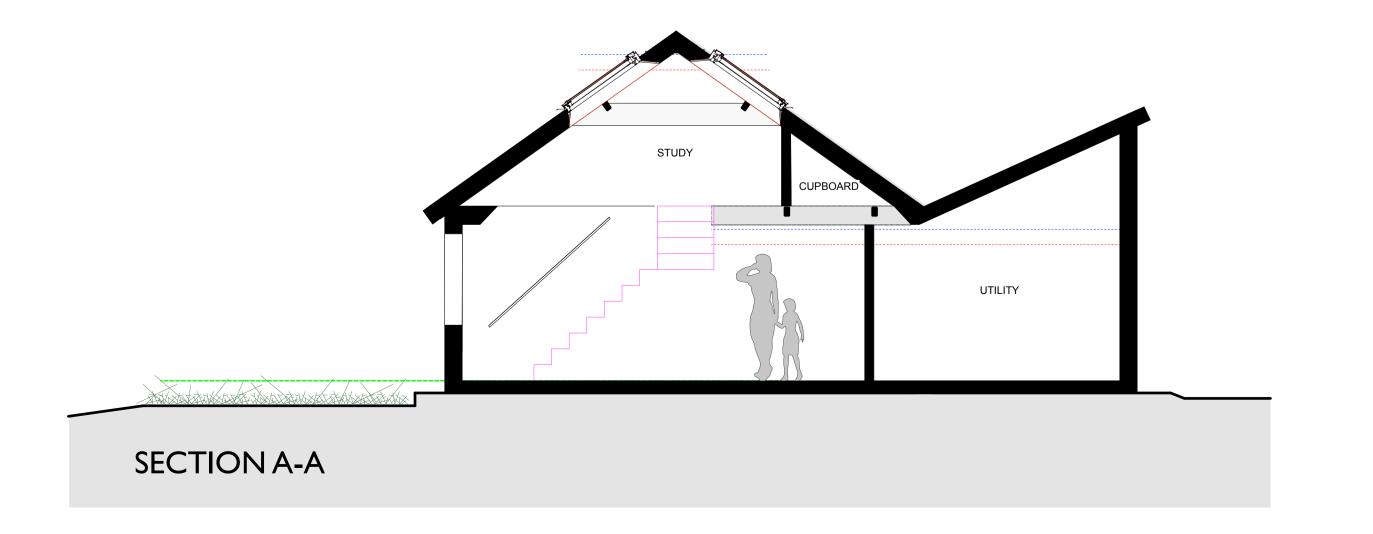

| Beech<br>RCHITI<br>www.beecharchit                       | CTS tects.com | Church Farm Bar<br>The Street<br>Thorndon<br>Suffolk<br>IP23 7JR<br>e enquiries@bee<br>t 01379 678442 |         |  |
|----------------------------------------------------------|---------------|-------------------------------------------------------------------------------------------------------|---------|--|
| CLIENT                                                   |               |                                                                                                       |         |  |
| Mary Clarkson                                            |               |                                                                                                       |         |  |
| PROJECT Oak Tree Farm Kenton Stowmarket Suffolk IP14 6JZ |               |                                                                                                       |         |  |
| DRAWING                                                  |               |                                                                                                       |         |  |
| Proposed Elevations and Section - Barn A                 |               |                                                                                                       |         |  |
| SCALE                                                    | DATE          | DRAWN BY                                                                                              | CHECKED |  |
| 1:50 @ A1                                                | Feb 2021      | HF                                                                                                    |         |  |