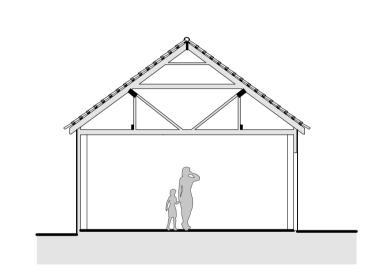

## BARN B

NORTH ELEVATION

EAST ELEVATION

SECTION A-A (BARN B)

SECTION B-B (BARN B)

Rev A - 27/7/23 Adjusted for applications

This drawing is copyright and remains the property of Beech Architects Ltd. Original size A.I. Scale shown will be incorrect if reproduced in any other format. All dimensions to be checked on site.