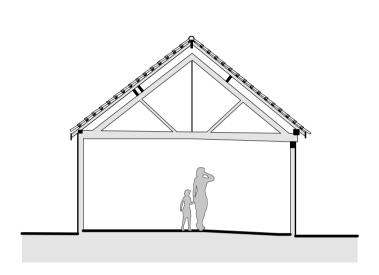

## BARN B

NORTH ELEVATION

EAST ELEVATION

SECTION A-A (BARN B)

SECTION B-B (BARN B)

Rev A - 27/7/23 Adjusted for applications

This drawing is copyright and remains the property of Beech Architects Ltd. Original size A.I. Scale shown will be incorrect if reproduced in any other format. All dimensions to be checked on site.