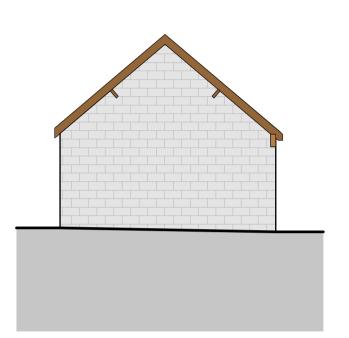

## BARN B

NORTH ELEVATION

EAST ELEVATION

SECTION A-A (BARN B)

SECTION B-B (BARN B)

Rev A - 27/7/23 Adjusted for applications

This drawing is copyright and remains the property of Beech Architects Ltd. Original size A.I. Scale shown will be incorrect if reproduced in any other format. All dimensions to be checked on site.