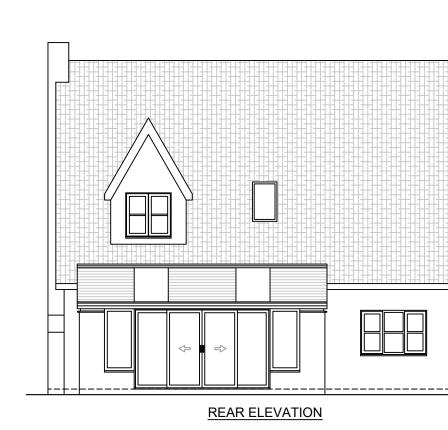

| <u> </u>                                                                                                                   |                                                 |                  |         |       |               |    |  |  |  |  |  |
|----------------------------------------------------------------------------------------------------------------------------|-------------------------------------------------|------------------|---------|-------|---------------|----|--|--|--|--|--|
| <u> </u>                                                                                                                   |                                                 |                  |         |       |               |    |  |  |  |  |  |
| <u> </u>                                                                                                                   |                                                 |                  |         |       |               |    |  |  |  |  |  |
| Rev.                                                                                                                       | Date Description                                |                  |         |       |               |    |  |  |  |  |  |
| Drav                                                                                                                       | Drawing title: Proposed Plan and Rear Elevation |                  |         |       |               |    |  |  |  |  |  |
| 0                                                                                                                          | ture of Nice                                    | -                |         |       |               |    |  |  |  |  |  |
| <sup>Contract No. :</sup> 900/12729 Page 3 of 4                                                                            |                                                 |                  |         |       |               |    |  |  |  |  |  |
| Proposed: PVCu Replica Roof Extension<br>At: ORCHARD LODGE<br>SORRELL GREEN, WYVERSTONE<br>STOWMARKET, SUFFOLK<br>IP14 4TS |                                                 |                  |         |       |               |    |  |  |  |  |  |
| Drav                                                                                                                       | vers initial                                    | <sup>s:</sup> WS | Scale : | 1:100 | Date: 31/08/2 | :3 |  |  |  |  |  |
|                                                                                                                            |                                                 |                  |         |       |               |    |  |  |  |  |  |