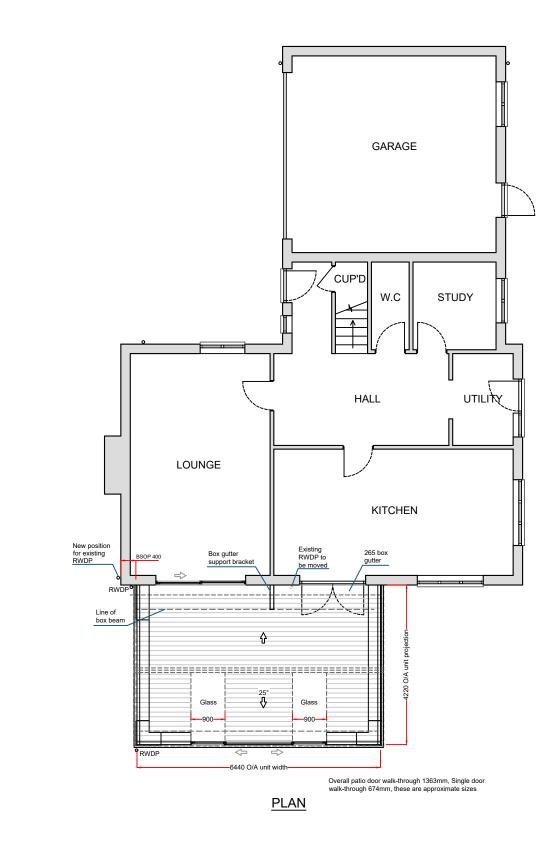

Produced on A3 paper

4

Product Specification:

Roof: Replica Tile Type: Carbon Grey Roof Glazing: Solaroof Glass Obscure Glass: N/A Soffit / Trim Colour: Golden Oak Rainwater Goods Colour: Caramel

Frames/Doors: Frame Type: High Impact PVCu Mainframe External Colour: Golden Oak Internal Colour: Golden Oak

| <u> </u>                                                                                                                   |                                                 |                  |         |       |               |    |  |  |  |  |  |
|----------------------------------------------------------------------------------------------------------------------------|-------------------------------------------------|------------------|---------|-------|---------------|----|--|--|--|--|--|
| <u> </u>                                                                                                                   |                                                 |                  |         |       |               |    |  |  |  |  |  |
| <u> </u>                                                                                                                   |                                                 |                  |         |       |               |    |  |  |  |  |  |
| Rev.                                                                                                                       | Date Description                                |                  |         |       |               |    |  |  |  |  |  |
| Drav                                                                                                                       | Drawing title: Proposed Plan and Rear Elevation |                  |         |       |               |    |  |  |  |  |  |
| 0                                                                                                                          | ture of Nice                                    | -                |         |       |               |    |  |  |  |  |  |
| <sup>Contract No. :</sup> 900/12729 Page 3 of 4                                                                            |                                                 |                  |         |       |               |    |  |  |  |  |  |
| Proposed: PVCu Replica Roof Extension<br>At: ORCHARD LODGE<br>SORRELL GREEN, WYVERSTONE<br>STOWMARKET, SUFFOLK<br>IP14 4TS |                                                 |                  |         |       |               |    |  |  |  |  |  |
| Drav                                                                                                                       | vers initial                                    | <sup>s:</sup> WS | Scale : | 1:100 | Date: 31/08/2 | :3 |  |  |  |  |  |
|                                                                                                                            |                                                 |                  |         |       |               |    |  |  |  |  |  |