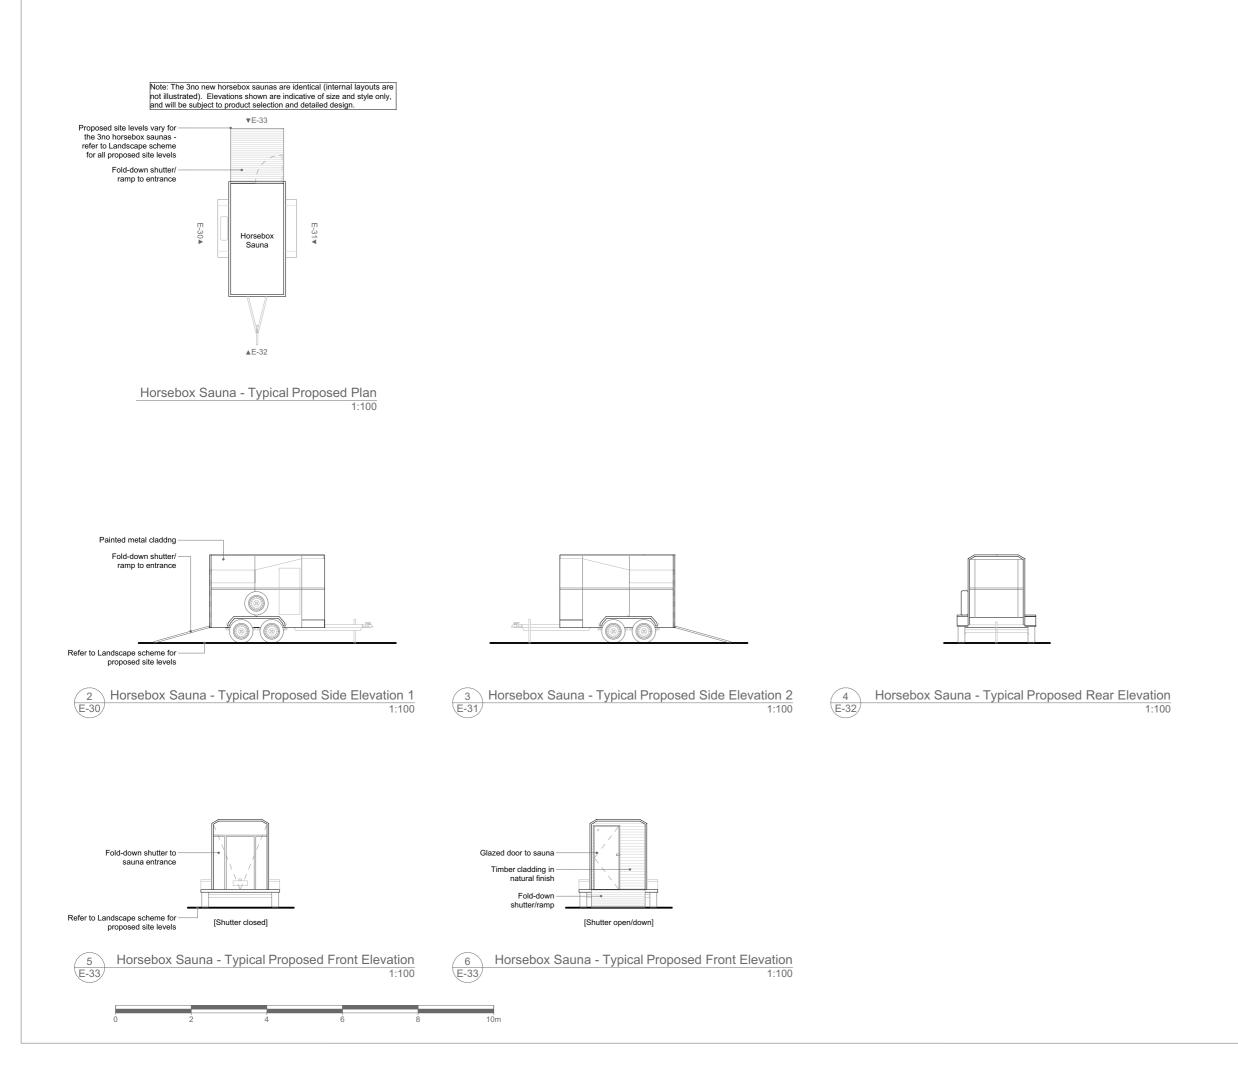

NOTES: THIS DRAWING IS COPYRIGHT OF VESP ARCHITECTS LTD. DD NOT SCALE FROM THIS DRAWING FOR CONSTRUCTION PURP CONFIRMATION ALL DIMENSIONS TO BE CHECKED ON SITE ALL OMISSIONS AND DISCREPANCIES TO BE REPORTED TO THE ARCHITECTS IMMEDIATELY URPOSES <u>Notes:</u> - All existing and proposed landscaping, including trees, paths/surfaces, and site levels/contours, are illustrated indicatively where shown - refer to the Landscape Designer's drawings for all details. - Refer to the existing landscape drawing, the Tree Survey and Tree Constraints Plan for information on existing trees. - Refer to the Drainage Consultant's information for existing and proposed drainage strategy. Rev Revision Notes Date As per LPA request 17.08.23 А Drawing Status Project Tremaine Green Tremaine Green, Pelynt, Looe, PL13 2LT Drawing Horsebox Sauna - Typical Proposed Project No. Scale / A3 2232 1:100 Drawing No. Rev. PL.22 А ESP ARCHITECTS 5 Station Yard | 01364 653 503 Ashburton TQ13 7EF hello@vesp.uk vesp.uk