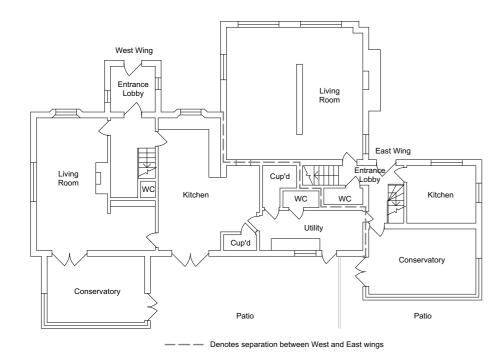

Notes:

No external alterations have been proposed to the Manor House.
Layouts are illustrative and based on estate plans.

Manor House - Roof Plan

Manor House - Ground Floor Plan

— — Denotes separation between West and East wings