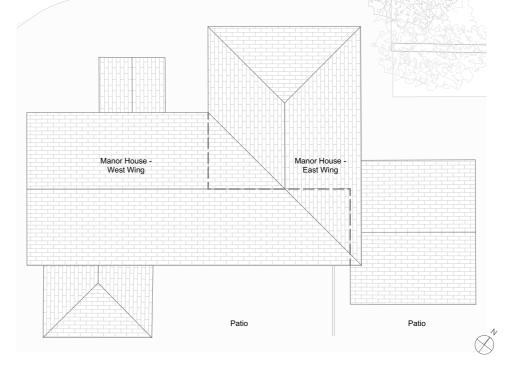

Notes:

No external alterations have been proposed to the Manor House.
Layouts are illustrative and based on estate plans.

Manor House - Roof Plan

Manor House - Ground Floor Plan

— — Denotes separation between West and East wings