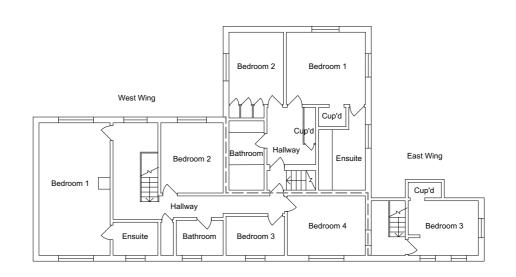

Manor House - First Floor Plan

- Notes:

   All existing and proposed landscaping, including trees, paths/surfaces, and site levels/contours, are illustrated indicatively where shown refer to the Landscape Designer's drawings for all details.