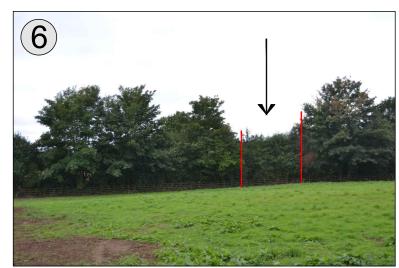

View looking south-east along the existing lane

View past St Bridget's chruchyard (right) along the site boundary

View north along eastern site boundary (fenceline)

View of existing vegetation where proposed access road will cut through (cut through location marked by arrow)