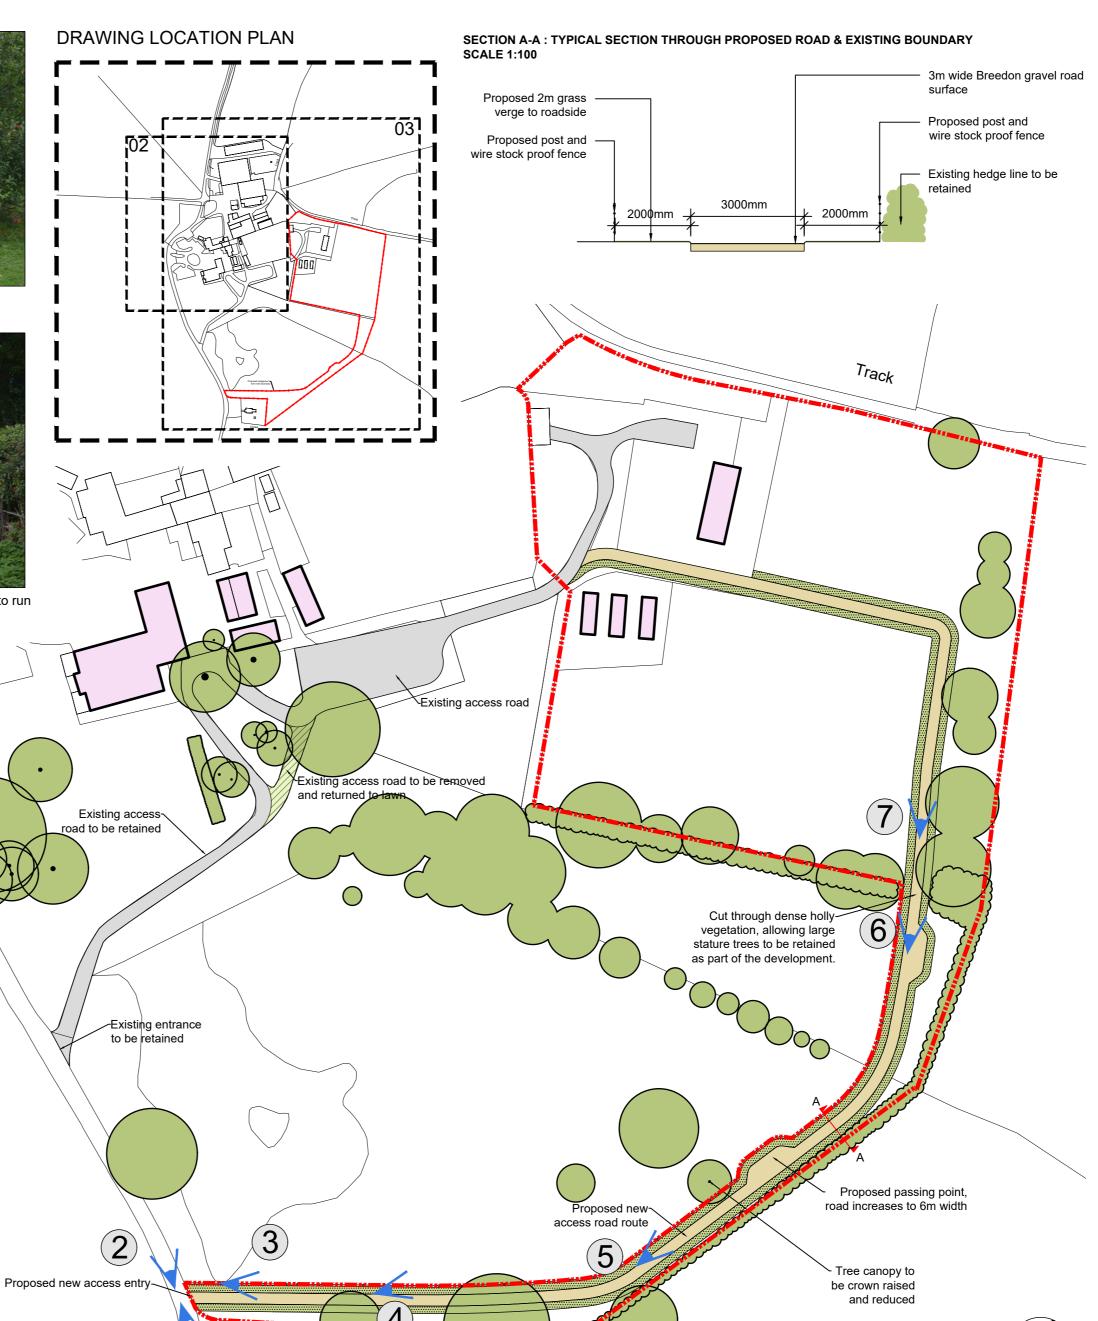

Cross

EXISTING ACCESS ROAD TO BE

EXISTING ACCESS ROAD TO BE

**EXISTING TREES & HEDGEROWS** TO BE RETAINED AS PART OF THE

KEY

SOFTWORKS KEY

REMOVED & RETURNED TO LAWN

PROPOSED ACCESS ROAD

PROPOSED GRASS VERGE

COPYRIGHT RESERVED
DO NOT SCALE FROM THIS DRAWING

DEVELOPMENT

BUILDING

POST AND WIRE STOCK PROOF BOUNDARY TREATMENT

TYPICAL SECTION LINE

PHOTO LOCATION

APPLICATION BOUNDARY

## NOTES

Where the proposed access road falls within RPA zones of retained trees a minimal dig construction technique is to

Minor change following client review REV A Minor changes following client review **REV NOTE** 

## PROPOSED ACCESS ROAD

| CONTRACT | 2032-20                             |            |    | DRG NO. |
|----------|-------------------------------------|------------|----|---------|
| DATE     | 15-09-20                            | DRAWN      | НС | 03      |
| ISSUE    | Planning                            | CHECKED    | MB |         |
| SCALE    | 1:1000                              | ORIG SHEET | A2 | REV     |
| CAD FILE | 2032-20-02_03 - New Access Road.dwg |            |    | C       |
|          |                                     |            |    |         |