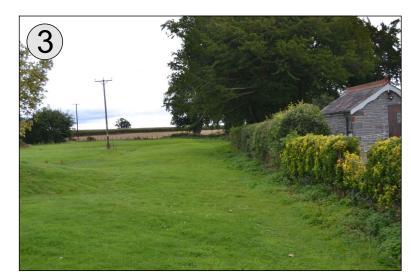

View looking south-east along the existing lane

View past St Bridget's chruchyard (right) along the site boundary

View north along eastern site boundary (fenceline)

View of existing vegetation where proposed access road will cut through (cut through location marked by arrow)