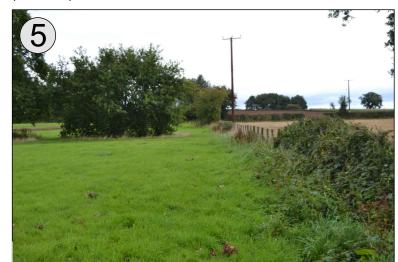

View of existing trees on northeastern boundary

View looking north-west along the existing lane

View across southern end of site where proposed access is to run

SCALE 1:1000 0

Tree locations approximate only.