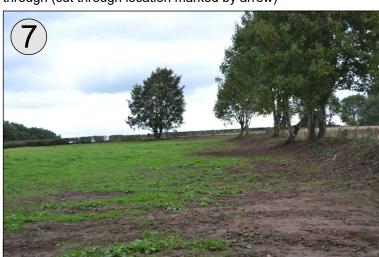

View looking south-east along the existing lane

View past St Bridget's chruchyard (right) along the site boundary

View north along eastern site boundary (fenceline)

View of existing vegetation where proposed access road will cut through (cut through location marked by arrow)