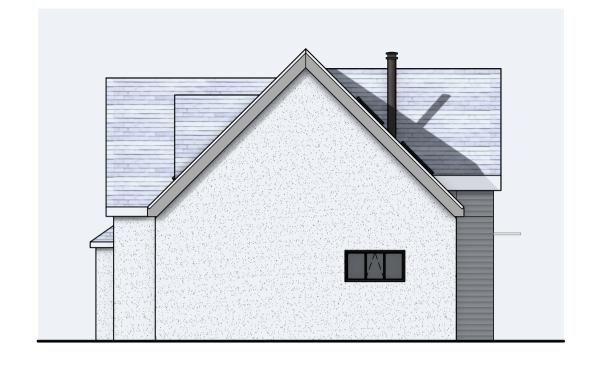

PROPOSED SIDE WEST ELEVATION

PROPOSED REAR SOUTH ELEVATION

PROPOSED FRONT NORTH ELEVATION

PROPOSED SIDE EAST ELEVATION

REVISION First Issue

PLANNING

CH'KD DATE
04/09/23

Briaily Architects Ltd
Alan Hatch RIBA

PROPOSED ELEVATIONS
ALTERATION WORKS TO 26 BUSHMEAD WHITCHURCH, BUCKINGHAMSHIRE HP22 4LG
1776\_BAL\_05

CLIENT: KEITH & JULIE FLANAGAN

SCALE: 1:100 @ A3
DRAWN BY: APH
REVISION: -