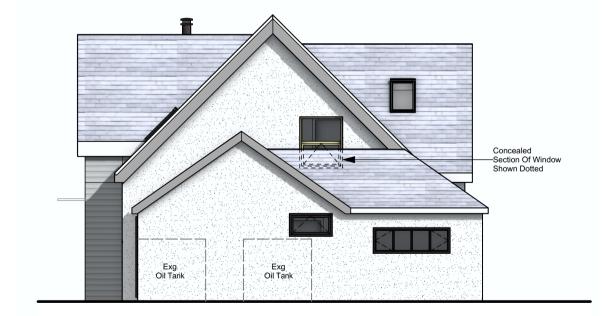

PROPOSED SIDE WEST ELEVATION

PROPOSED REAR SOUTH ELEVATION

PROPOSED FRONT NORTH ELEVATION

PROPOSED SIDE EAST ELEVATION

REVISION First Issue

PLANNING

CH'KD DATE
04/09/23

Briaily Architects Ltd
Alan Hatch RIBA

PROPOSED ELEVATIONS
ALTERATION WORKS TO 26 BUSHMEAD WHITCHURCH, BUCKINGHAMSHIRE HP22 4LG
1776\_BAL\_05

CLIENT: KEITH & JULIE FLANAGAN

SCALE: 1:100 @ A3
DRAWN BY: APH
REVISION: -