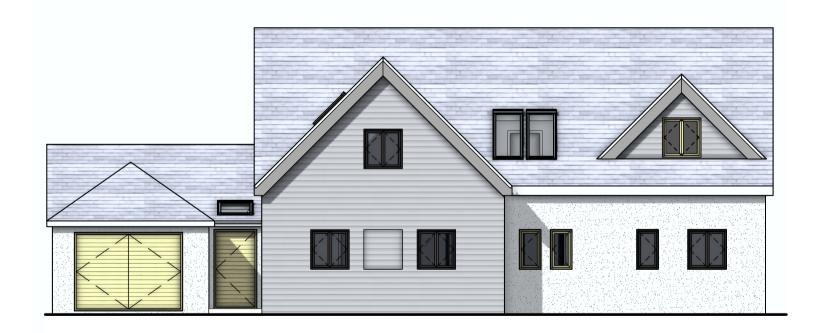

PROPOSED SIDE WEST ELEVATION

PROPOSED REAR SOUTH ELEVATION

PROPOSED FRONT NORTH ELEVATION

PROPOSED SIDE EAST ELEVATION

REVISION First Issue

PLANNING

CH'KD DATE
04/09/23

Briaily Architects Ltd
Alan Hatch RIBA

PROPOSED ELEVATIONS
ALTERATION WORKS TO 26 BUSHMEAD WHITCHURCH, BUCKINGHAMSHIRE HP22 4LG
1776\_BAL\_05

CLIENT: KEITH & JULIE FLANAGAN

SCALE: 1:100 @ A3
DRAWN BY: APH
REVISION: -