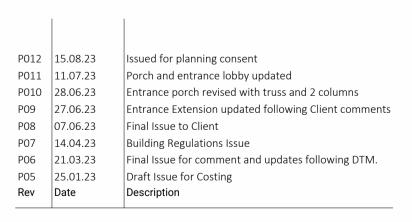

## Key plan proposed 1:200

| Project                                           |            |          | Date drawn  | 22/06/22     |
|---------------------------------------------------|------------|----------|-------------|--------------|
| Beech Close - School House                        |            |          | Drawn by    | MA           |
| Drawing Title Proposed Elevations - Sheet 2       |            |          | Checked by  | ВК           |
|                                                   |            |          | Scale @ A1: | As indicated |
| <b>PLANNING</b><br>for illustrative purposes only |            |          |             |              |
| Project                                           | Origin     | Volume   | Level       |              |
| 22_037                                            | GSA        | 02       | ХХ          |              |
| File type                                         | Discipline | Sheet no | Stage       | Rev          |
| DR                                                | А          | 02 004   | S2          | P012         |