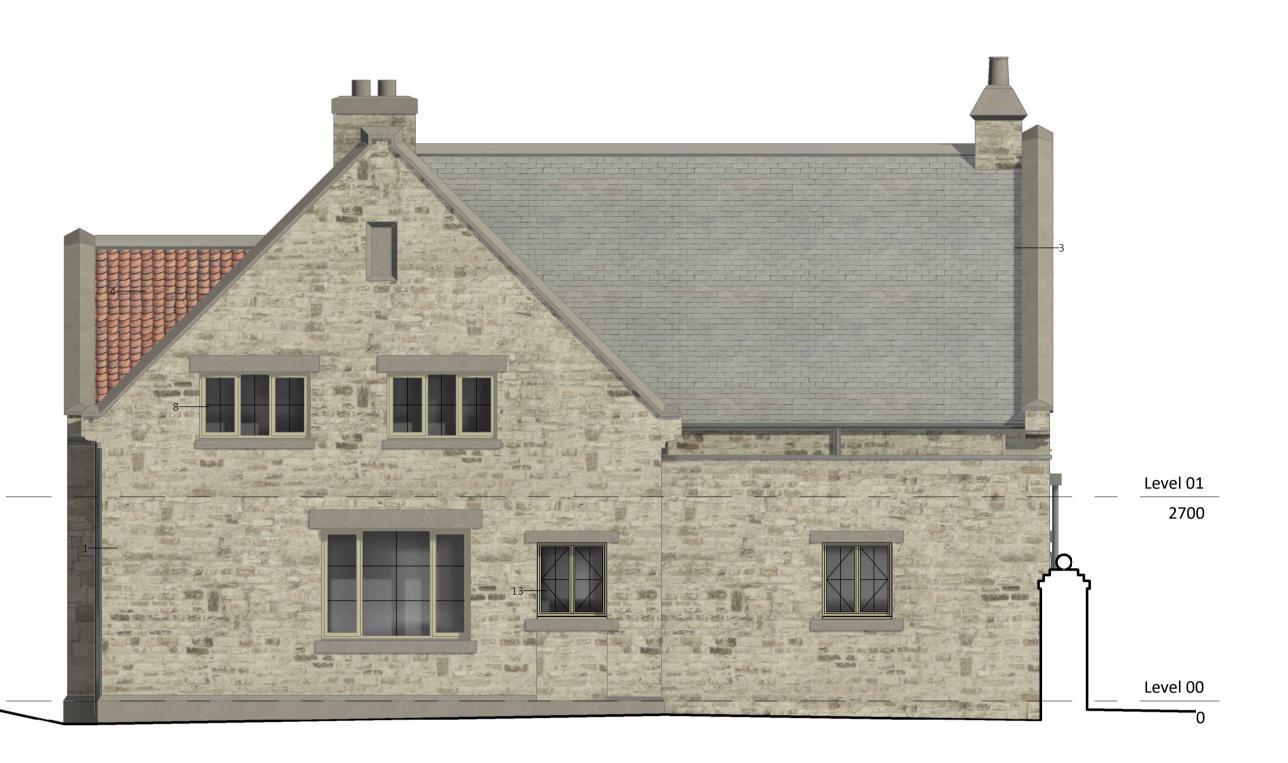

## **Proposed South Elevation**

Level 01 2700 6— I NO NE 1-----Bright M Level 00 0

**Proposed West Elevation** 

## Materials:

Stone 1.

- Masonry 2. Slate tile 3.
- Clay tile 4.
- 5. Corrugated sheet Metal rainwater goods 6.
- Upvc window 7.
- 8. Timber window 9.
- Timber door 10. Timber cladding
- 11. Roof window
- 12. Zinc standing seam 13. Timber obscure glazing
- 14. Timber slats
   15. Glazed roof lantern
- 16. Ex. School bell re-instated

South