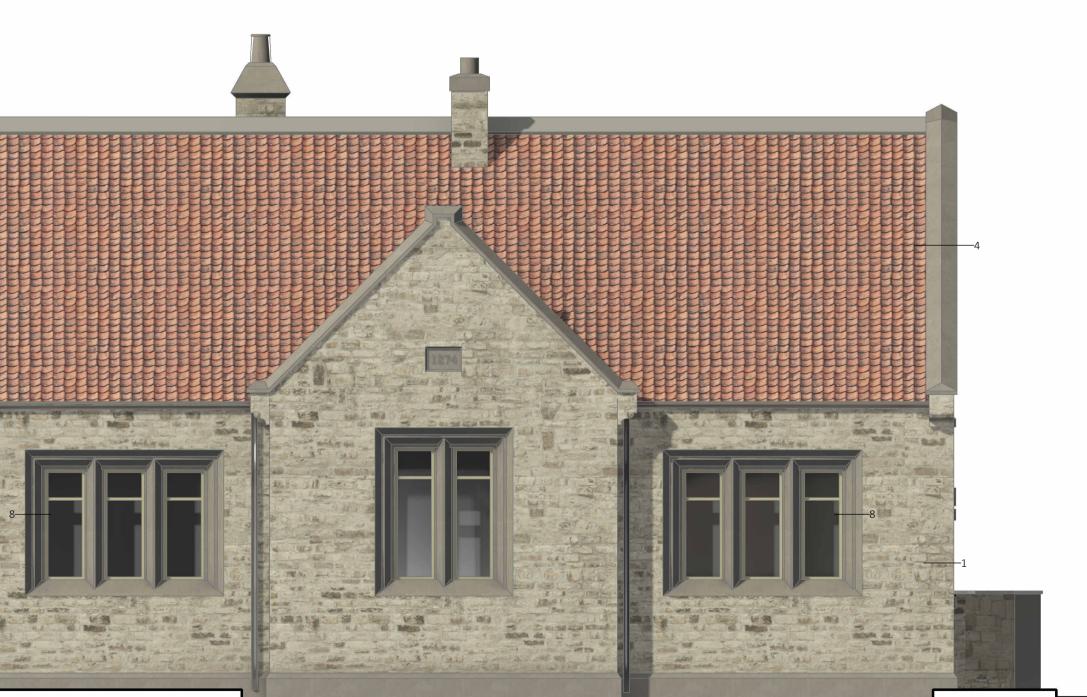

## Materials:

Stone 1.

- Masonry 2. Slate tile 3.
- Clay tile 4.
- 5. Corrugated sheet Metal rainwater goods 6.
- Upvc window 7.
- 8. Timber window 9.
- Timber door 10. Timber cladding
- 11. Roof window
- 12. Zinc standing seam 13. Timber obscure glazing
- 14. Timber slats
   15. Glazed roof lantern
- 16. Ex. School bell re-instated