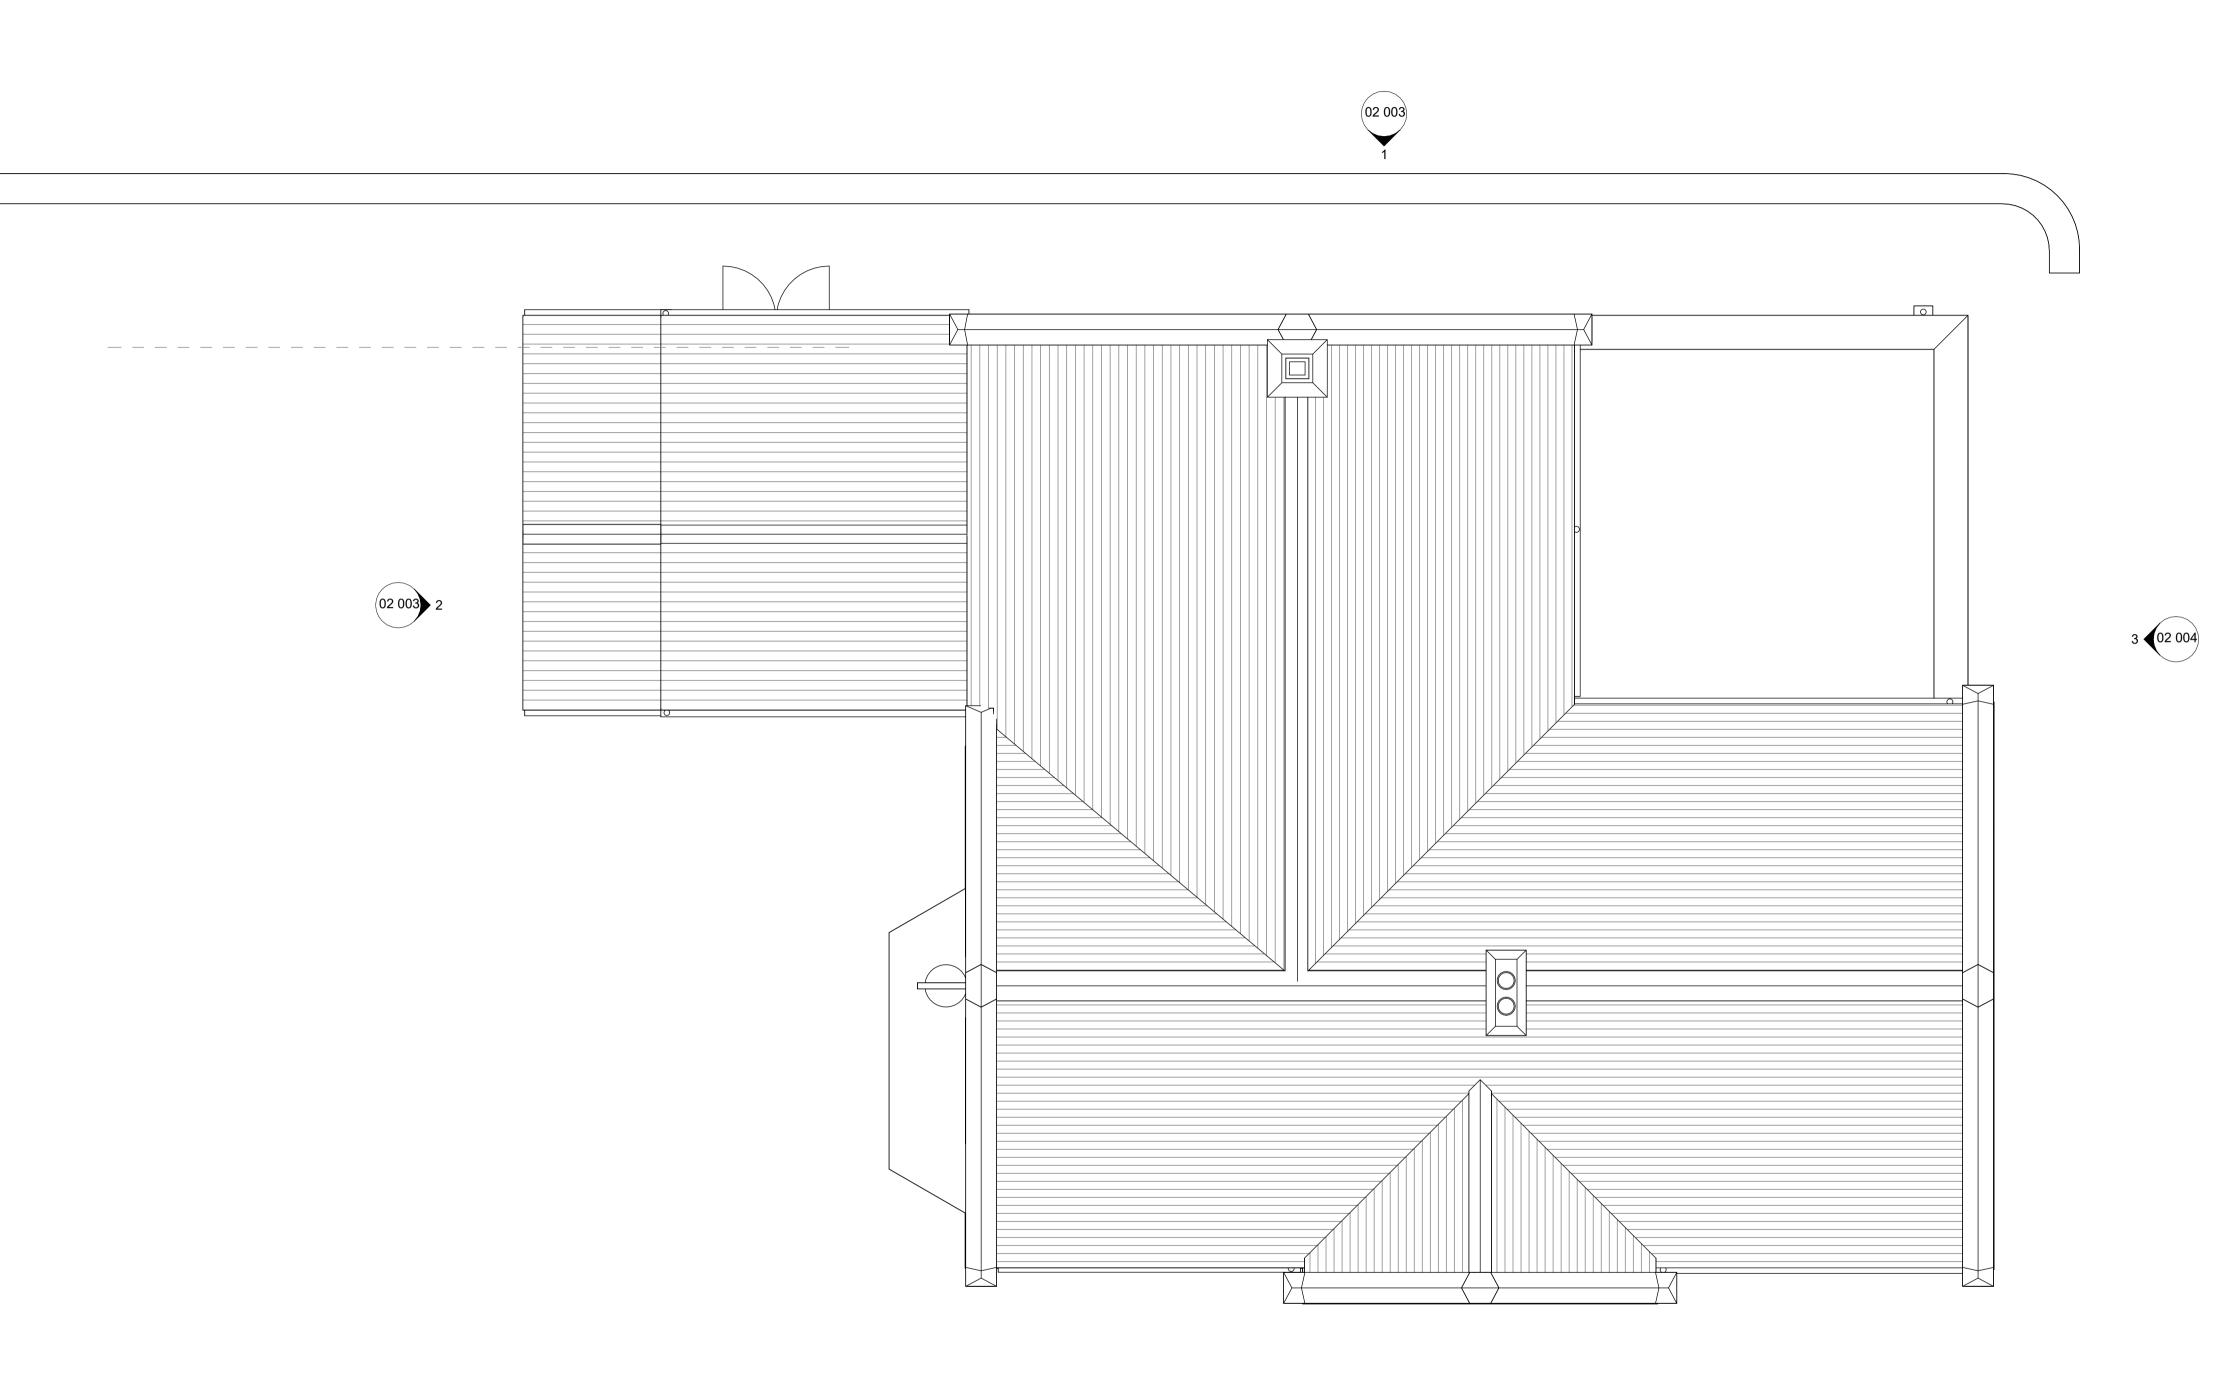

| Wall | Types: |
|------|--------|
|------|--------|

Proposed Wall

| P03                                                          | 14.08.23         | lasuad     | fan alamain a ann                |             |      |  |  |
|--------------------------------------------------------------|------------------|------------|----------------------------------|-------------|------|--|--|
| P03<br>P02                                                   | 01.09.22         |            | Issued for planning consent      |             |      |  |  |
| P02<br>P01                                                   | 26.08.22         |            | Amended following client comment |             |      |  |  |
| Rev                                                          | 26.08.22<br>Date |            | Issue for Client comment         |             |      |  |  |
|                                                              | Date             | Descrip    | Description                      |             |      |  |  |
|                                                              |                  |            |                                  |             |      |  |  |
| Project                                                      |                  |            | Date drawn                       | 22/06/22    |      |  |  |
| Beech Close - School House<br>Drawing Title<br>Proposed Roof |                  | Drawn by   | MA                               |             |      |  |  |
|                                                              |                  | Checked by | ВК                               |             |      |  |  |
|                                                              |                  |            |                                  | Scale @ A1: | 1:50 |  |  |
| PLANNING                                                     |                  |            |                                  |             |      |  |  |
| for illustrative purposes only                               |                  |            |                                  |             |      |  |  |
| Proje                                                        | ect Oi           | rigin      | Volume                           | Level       |      |  |  |
| 22_                                                          | 037 G            | SA         | 02                               | RF          |      |  |  |
| File t                                                       | ype Di           | scipline   | Sheet no                         | Stage       | Rev  |  |  |