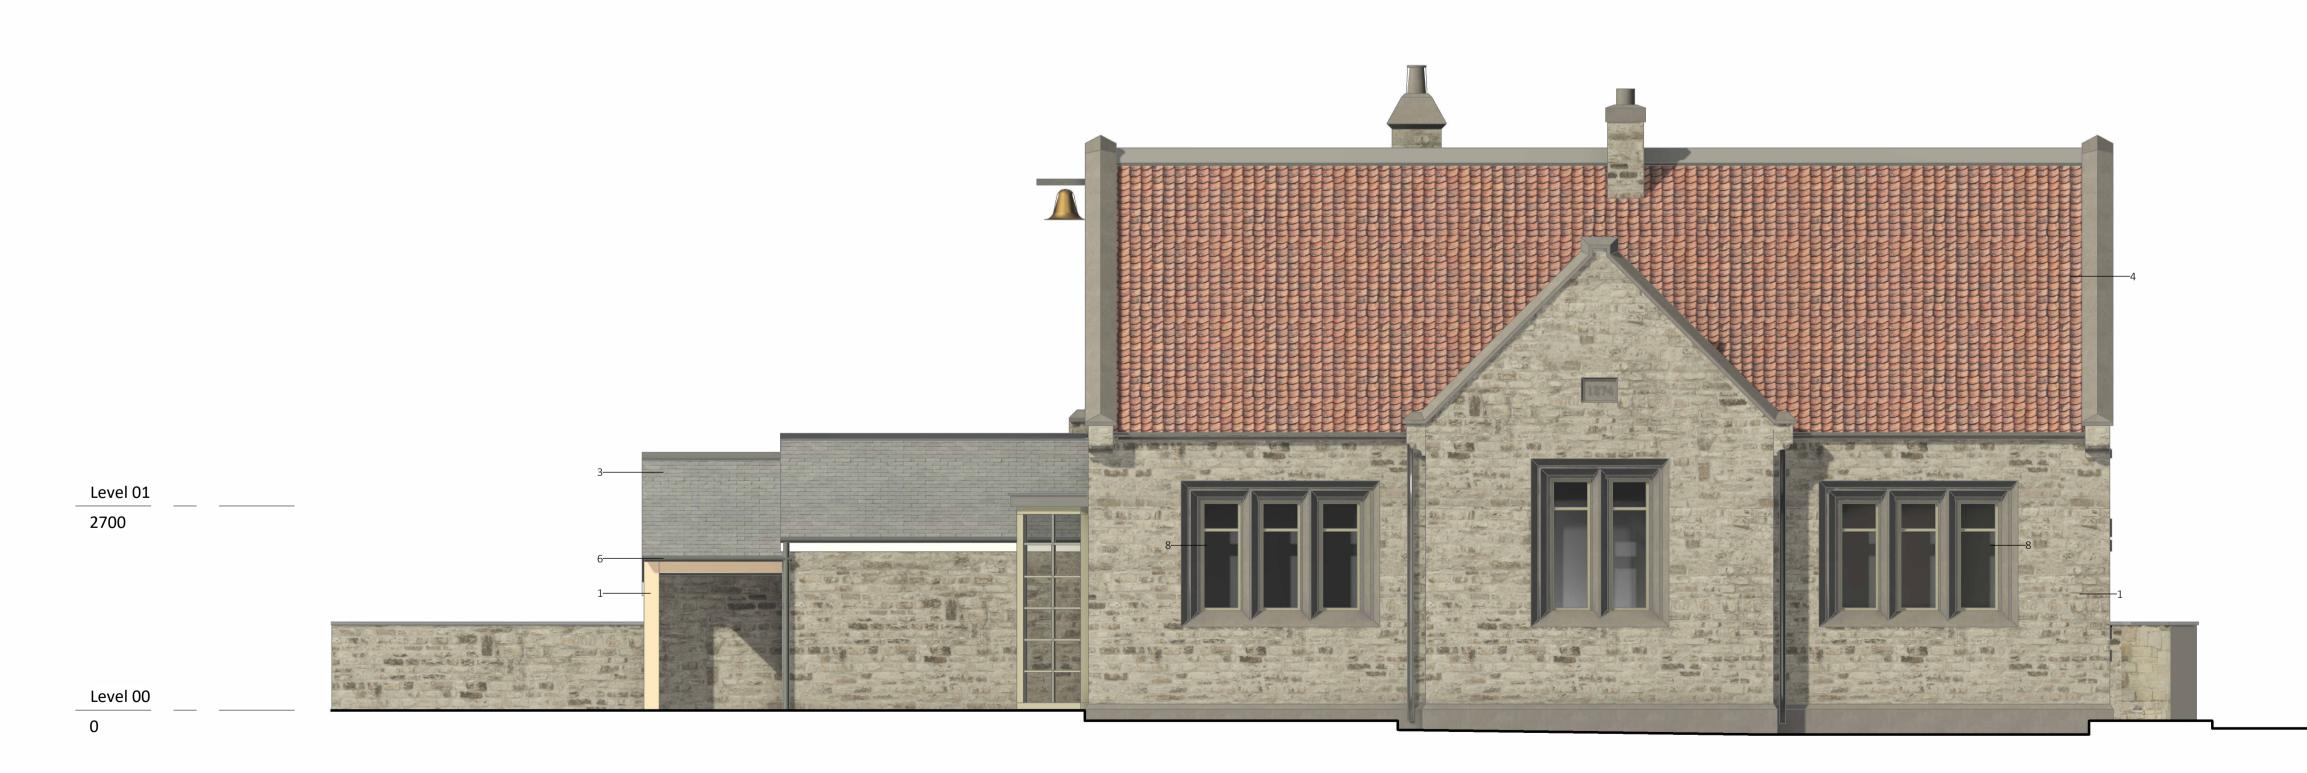

## **Existing South Elevation**

**Existing West Elevation** 

## Materials:

- Stone 1. Masonry
- 2. Slate tile 3.
- Clay tile 4. 5. Corrugated sheet
- Metal rainwater goods 6.
- Upvc window 7.
- Timber window 8. Timber door 9.
- 10. Timber cladding
- 11. Roof window
- 12. Zinc standing seam
  13. Timber obscure glazing
- 14. Timber slats