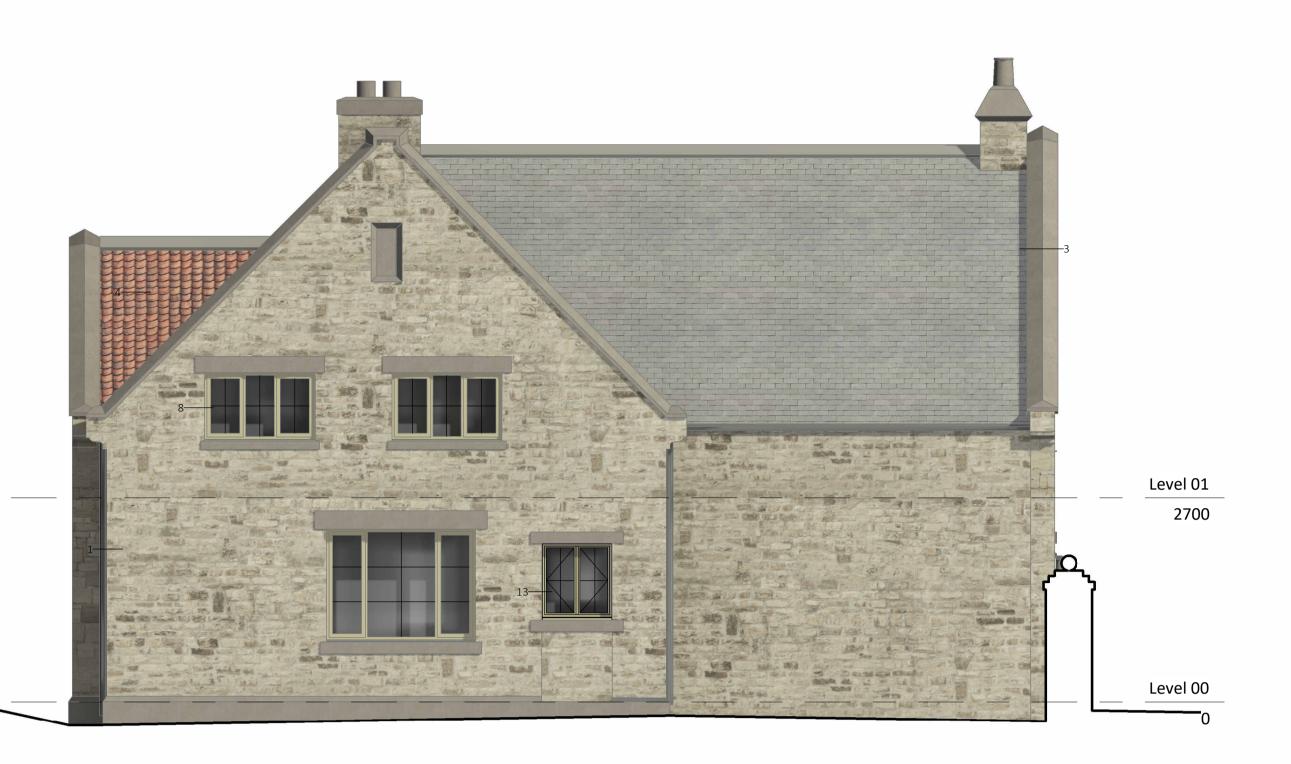

## **Existing South Elevation**

**Existing West Elevation** 

## Materials:

- Stone 1. Masonry
- 2. Slate tile 3.
- Clay tile 4. 5. Corrugated sheet
- Metal rainwater goods 6.
- Upvc window 7.
- Timber window 8. Timber door 9.
- 10. Timber cladding
- 11. Roof window
- 12. Zinc standing seam
  13. Timber obscure glazing
- 14. Timber slats