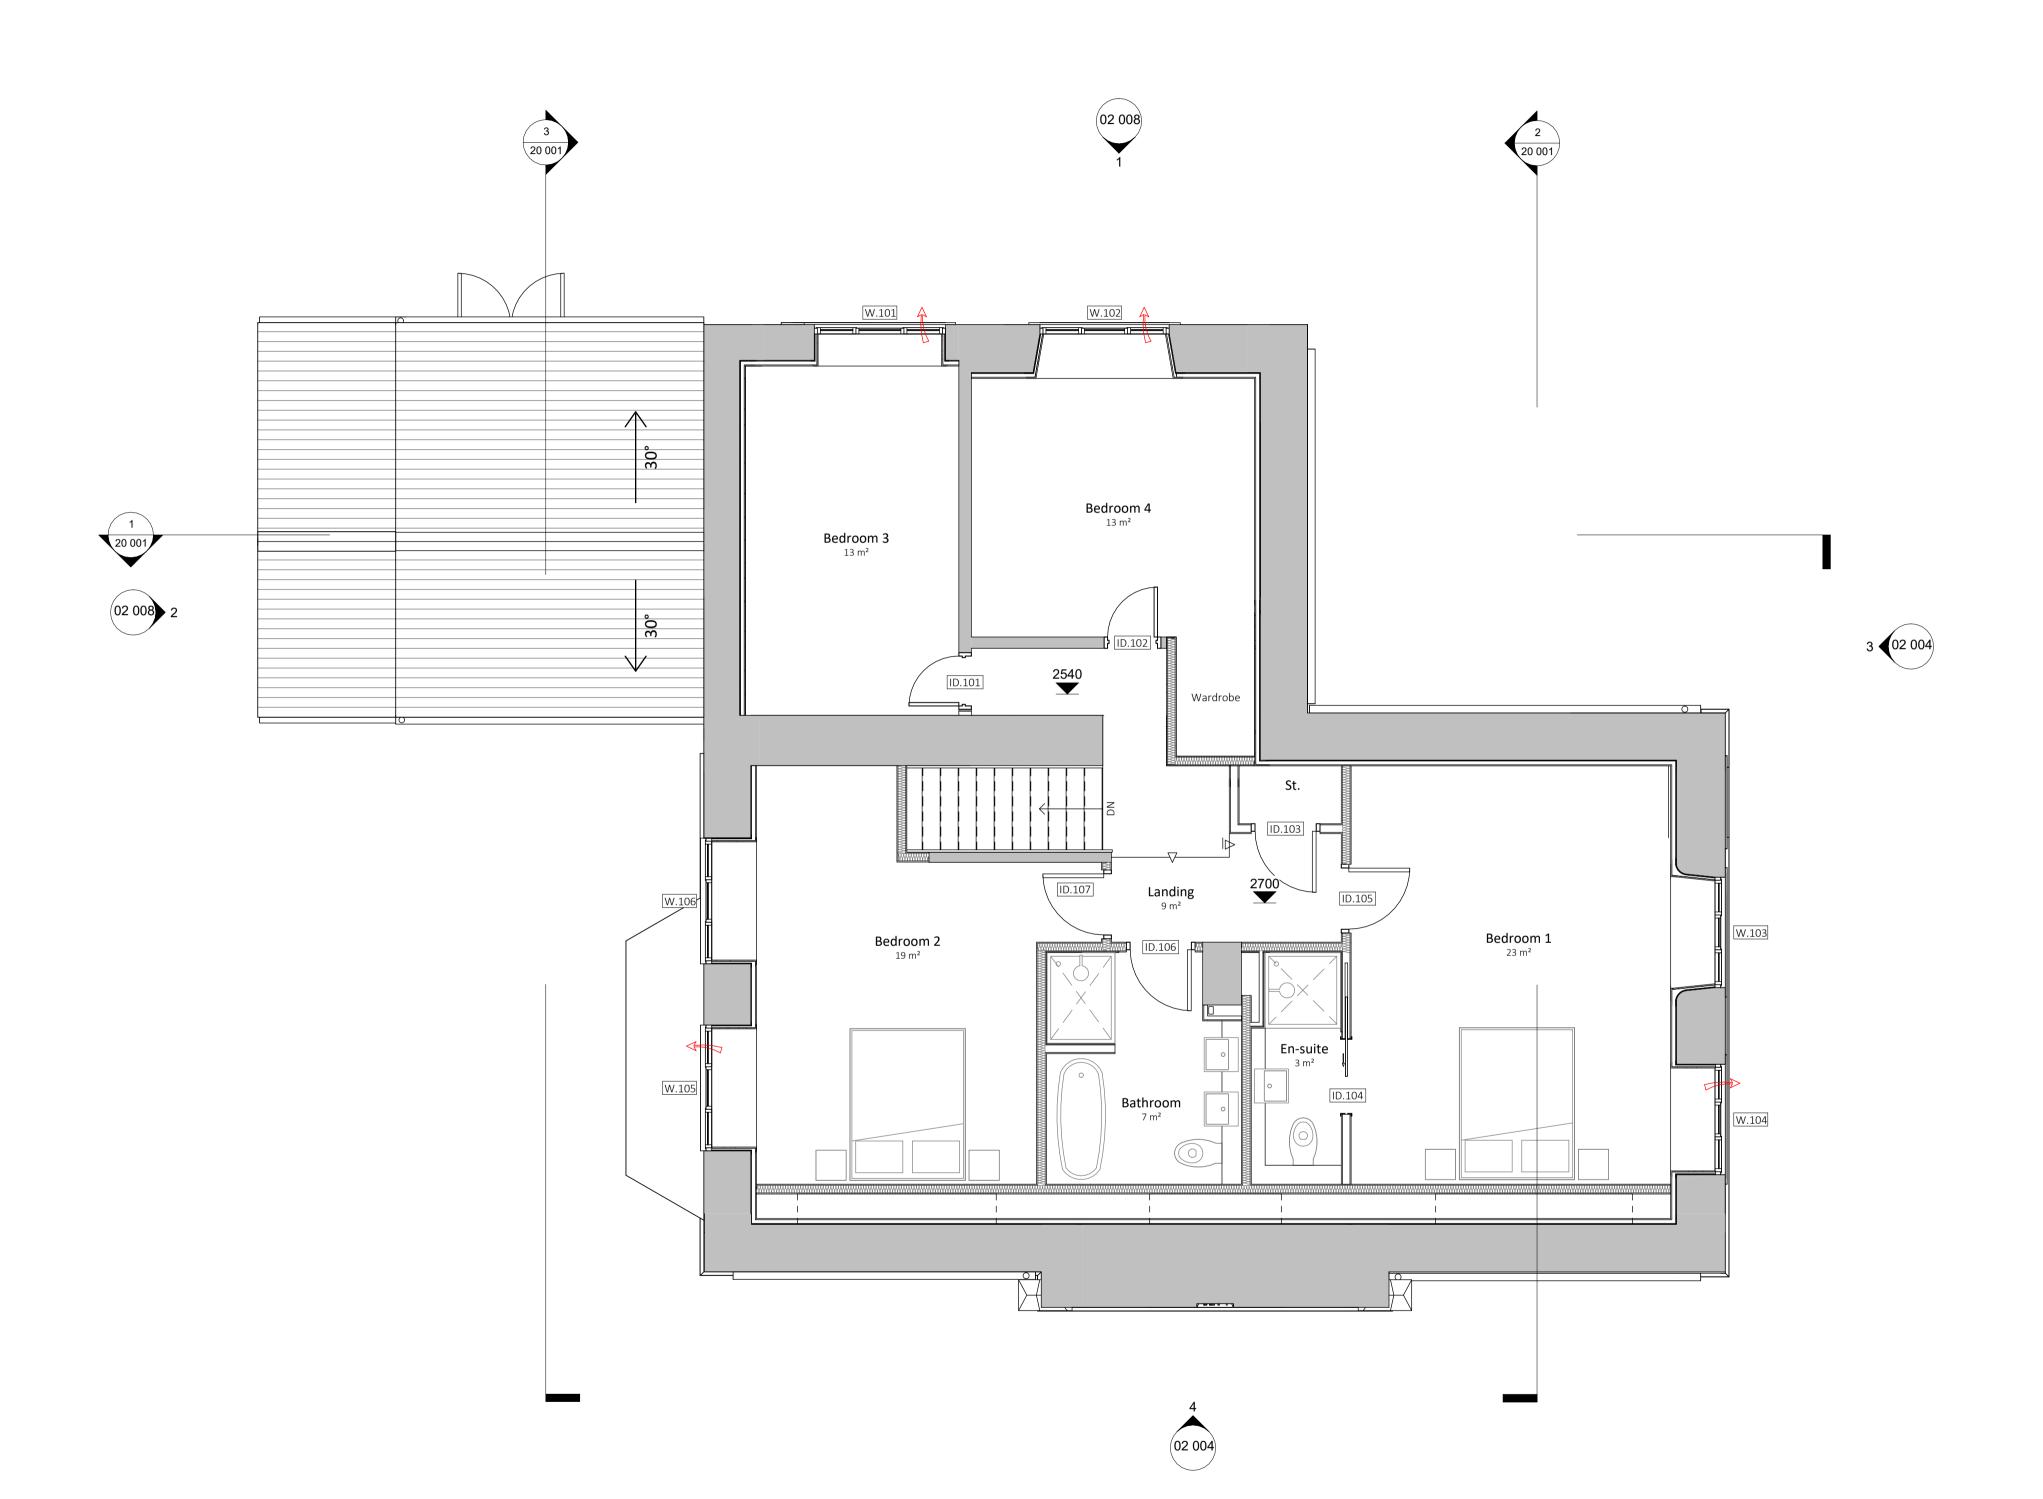

0 0.5m 1m 2.5m

## General Notes

The copyright of this drawing and design remains the intellectual property of the designers and may not be used without the written permission of Great Space Architecture Limited. Do not Scale. Verify all dimensions on site before commencing work or preparing shop drawings. Report any discrepancies, errors or omissions to the designers and await further instructions before the commencement of works. All building materials, components and workmanship to comply with the appropriate public health acts, building regulations, British standards, codes of practice and the appropriate manufacturer's recommendations. Ensure all works are carried out by competent person. Refer to the relevant drawings or method statement for all specialist work.

| Wall | Types: |
|------|--------|
|------|--------|

Proposed Wall

| DR                                                                          |          | 4          | 01 009            | S2            | P01  |
|-----------------------------------------------------------------------------|----------|------------|-------------------|---------------|------|
| File t                                                                      | ype [    | Discipline | Sheet no          | Stage         | Rev  |
| 22_(                                                                        | 037 (    | GSA        | 02                | 01            |      |
| Proje                                                                       | ect (    | Origin     | Volume            | Level         |      |
|                                                                             | fc       | or illustr | rative pur        | poses only    |      |
|                                                                             |          | Ρ          | LANNII            | NG            |      |
|                                                                             |          |            |                   | Scale @ A1:   | 1:50 |
| Project<br>Beech Close - School House<br>Drawing Title<br>Existing Level 01 |          |            | Checked by        | ВК            |      |
|                                                                             |          |            | Drawn by          | MA            |      |
|                                                                             |          |            | Date drawn        | 22/06/22      |      |
| ev                                                                          | Date     | Descrip    | otion             |               |      |
| 01                                                                          | 07.08.23 | Issued     | for Detailed Plar | nning Consent |      |