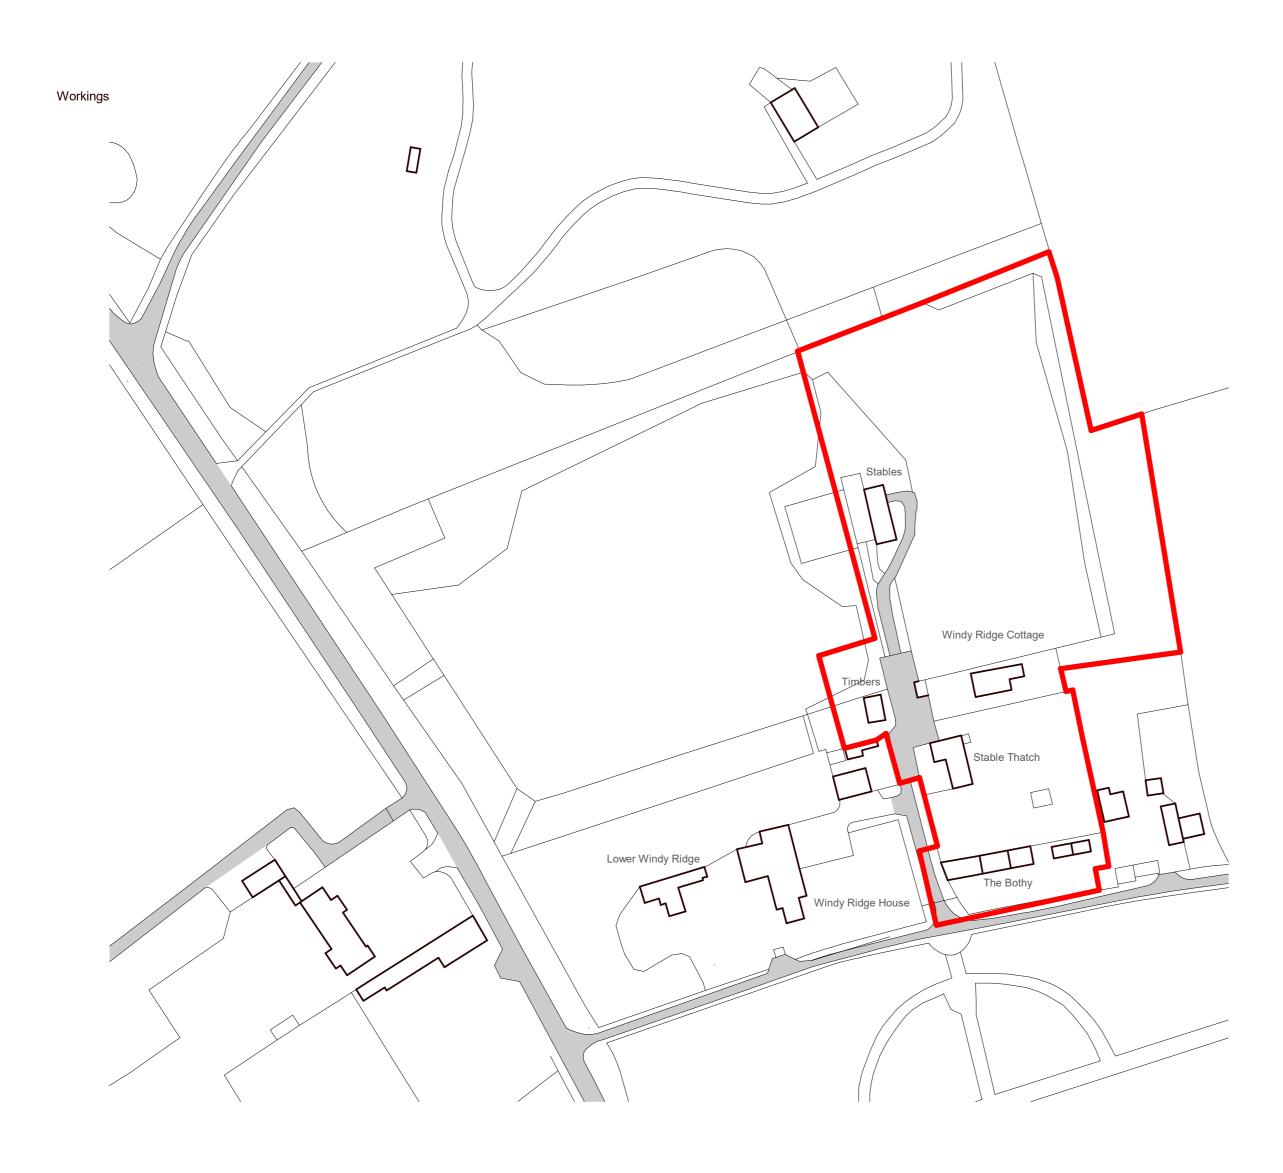

**Planning** Location Plan Windy Ridge Kumquat Scale:1:1250@A2

**Date:** 07/15/22

Rev: