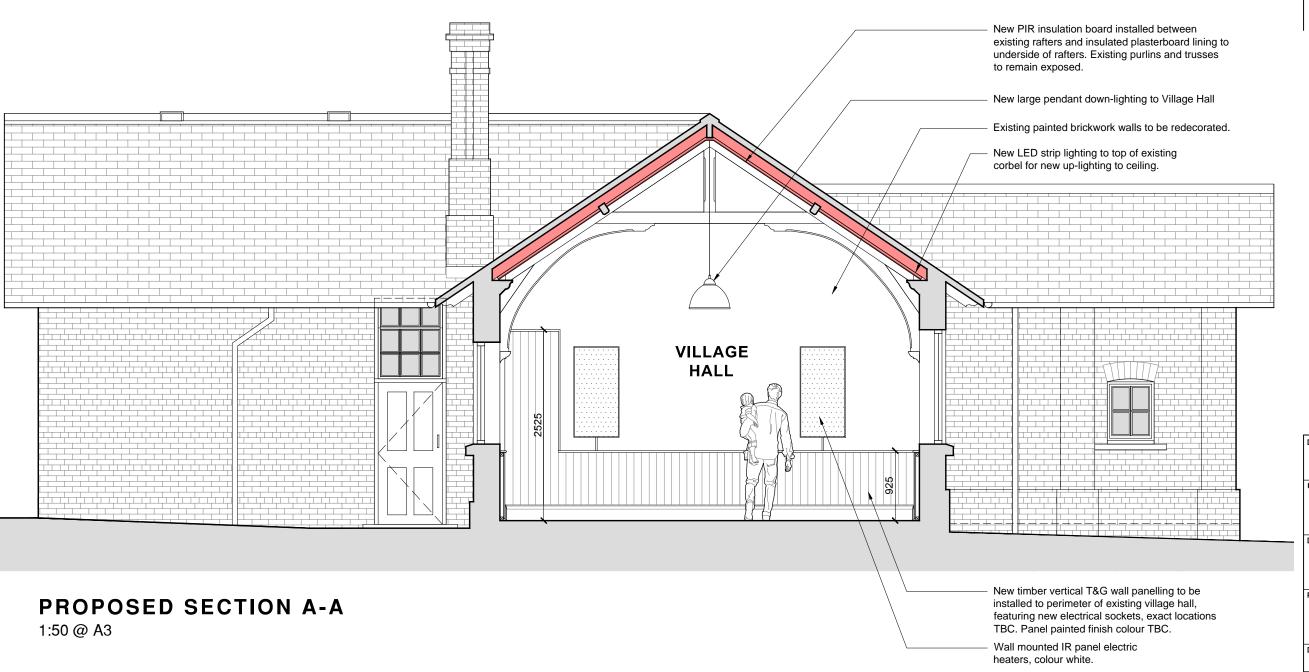

## Drawing status: **PLANNING**

Stixwould Village Hall

Drawing title:

PROPOSED SECTION A-A

REFURB & ALTERATIONS: Stixwould Village Hall is located at Main Road, Stixwould, Woodhall Spa, LN10 5H

| Drawn by:       | Checked by: | Date:                |
|-----------------|-------------|----------------------|
| D.C             | C.M-S       | 18.07.2023           |
| Project number: | Scale:      | Original paper size: |
| 3104            | 1:50        | A3                   |
| Drawing number: | 3104 /      | 14 Rev. *            |