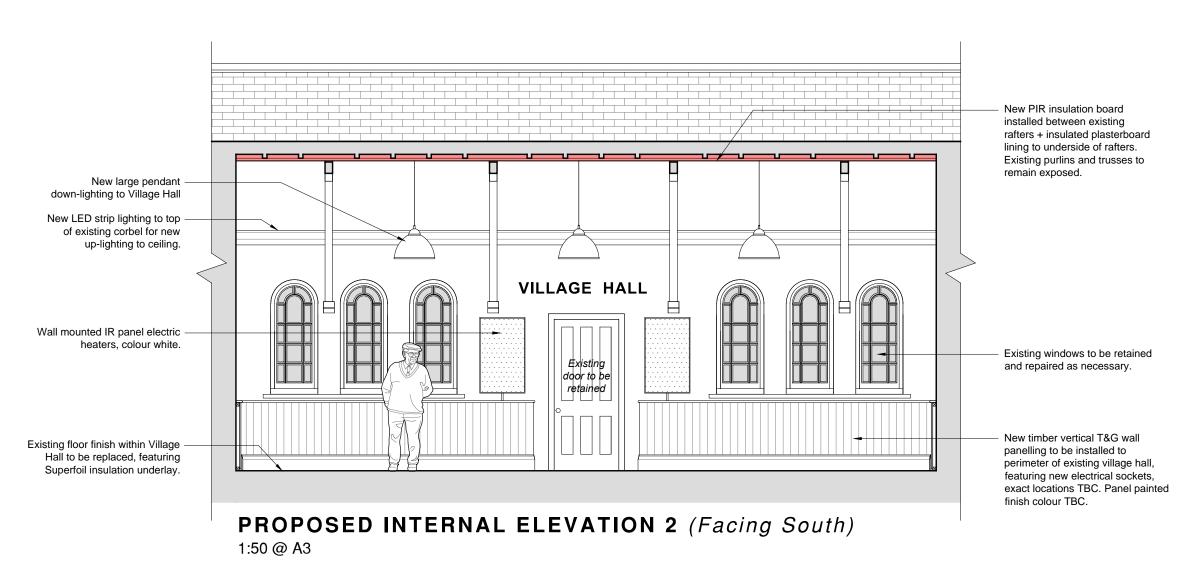

VILLAGE HALL 985

## PLANNING

Stixwould Village Hall

Drawing title:

PROPOSED INTERNAL ELEVATIONS 2 & 3

Project:

REFURB & ALTERATIONS:
Stixwould Village Hall is located at Main Road,
Stixwould, Woodhall Spa, LN10 5H

| Drawn by:       | Checked by: | Date:                |  |
|-----------------|-------------|----------------------|--|
| D.C             | C.M-S       | 18.07.2023           |  |
| Project number: | Scale:      | Original paper size: |  |
| 3104            | 1:50        | A3                   |  |
| Drawing number: | 3104 /      | 17 Rev. *            |  |