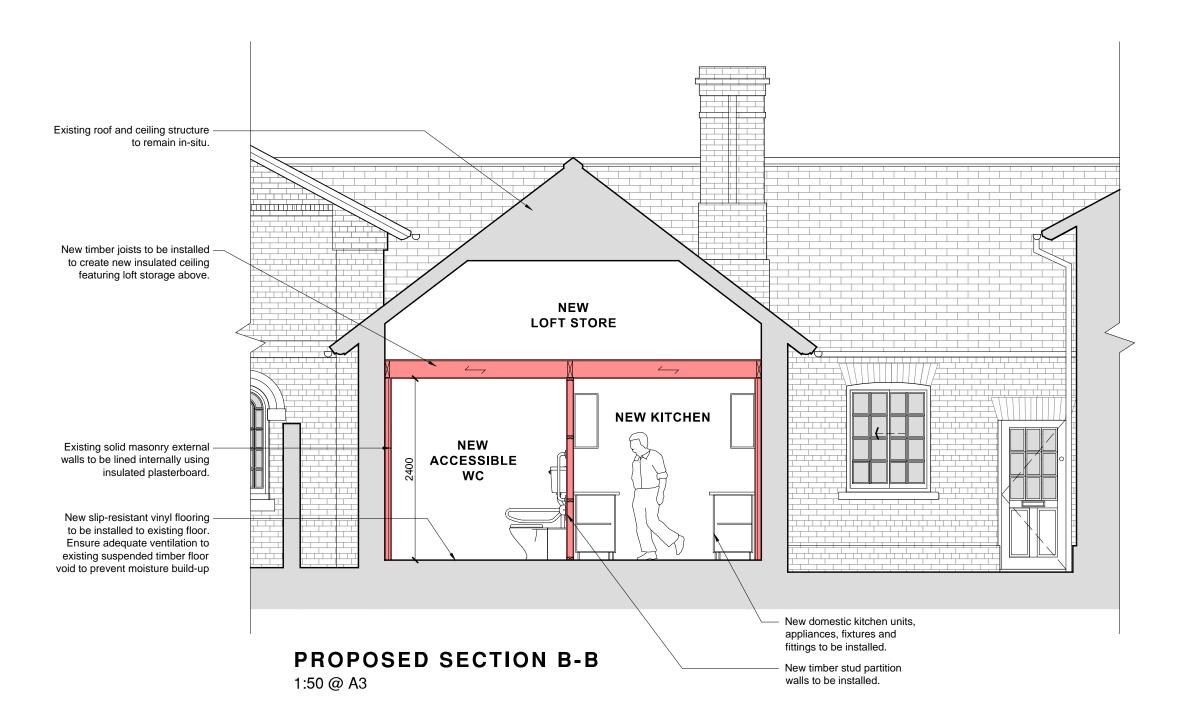

## - Notes -

All dimensions to be verified on site. Figured dimensions to take preference to those scaled; all dimensions are approximate. New construction shown in thick outline only, and existing walls shown shaded. All discrepancies to be clarified with project Architect.

## LISTED GRADE II BUILDING

## Drawing status: PLANNING

CULL

Stixwould Village Hall

Drawing title:

PROPOSED SECTION B-B

Project:

REFURB & ALTERATIONS:
Stixwould Village Hall is located at Main Road,
Stixwould, Woodhall Spa, LN10 5H

| Drawing number: | 3104 /      | ′ 15 Rev. *          |
|-----------------|-------------|----------------------|
| 3104            | 1:50        | A3                   |
| Project number: | Scale:      | Original paper size: |
| D.C             | C.M-S       | 18.07.2023           |
| Drawn by:       | Checked by: | Date:                |