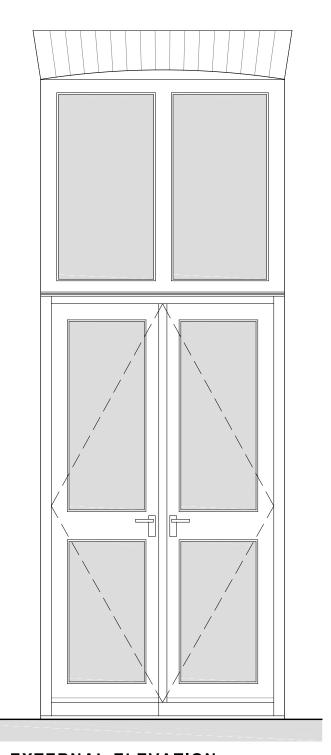

# DOOR TYPE A (D/EX04)

External SW timber framed double doors with fixed fanlight above, painted finish colour White. 24mm thick double glazed panels featuring Ovolo glazing bars. Generally black coloured hardware and ironmongery.

### DOOR TYPE B (D/EX05)

External SW timber framed double doors with fixed fanlight above, painted finish colour White. 24mm thick double glazed panels (obscure glazing). Generally black coloured hardware and ironmongery. Include panic push hardware for emergency escape from fire.