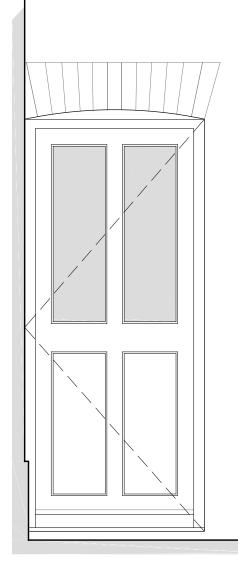

# DOOR TYPE A (D/EX04)

External SW timber framed double doors with fixed fanlight above, painted finish colour White. 24mm thick double glazed panels featuring Ovolo glazing bars. Generally black coloured hardware and ironmongery.

### DOOR TYPE B (D/EX05)

External SW timber framed double doors with fixed fanlight above, painted finish colour White. 24mm thick double glazed panels (obscure glazing). Generally black coloured hardware and ironmongery. Include panic push hardware for emergency escape from fire.

**EXTERNAL ELEVATION** 1:20

## EXTERNAL ELEVATION

1:20