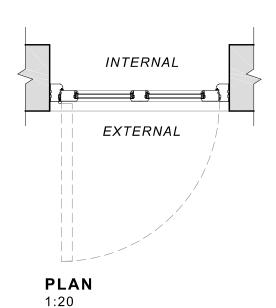

# DOOR TYPE A (D/EX04)

External SW timber framed double doors with fixed fanlight above, painted finish colour White. 24mm thick double glazed panels featuring Ovolo glazing bars. Generally black coloured hardware and ironmongery.

### DOOR TYPE B (D/EX05)

External SW timber framed double doors with fixed fanlight above, painted finish colour White. 24mm thick double glazed panels (obscure glazing). Generally black coloured hardware and ironmongery. Include panic push hardware for emergency escape from fire.