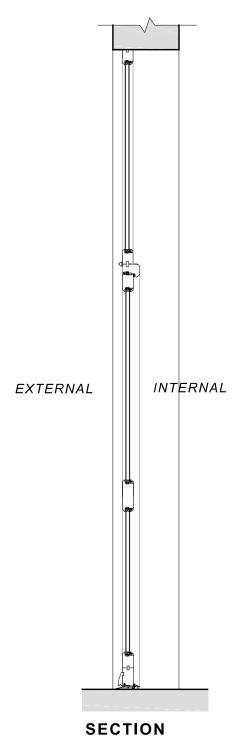

# DOOR TYPE A (D/EX04)

External SW timber framed double doors with fixed fanlight above, painted finish colour White. 24mm thick double glazed panels featuring Ovolo glazing bars. Generally black coloured hardware and ironmongery.

### DOOR TYPE B (D/EX05)

External SW timber framed double doors with fixed fanlight above, painted finish colour White. 24mm thick double glazed panels (obscure glazing). Generally black coloured hardware and ironmongery. Include panic push hardware for emergency escape from fire.