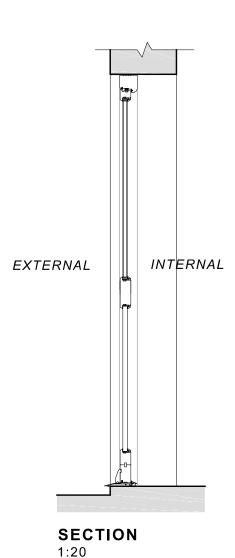

# DOOR TYPE A (D/EX04)

External SW timber framed double doors with fixed fanlight above, painted finish colour White. 24mm thick double glazed panels featuring Ovolo glazing bars. Generally black coloured hardware and ironmongery.

### DOOR TYPE B (D/EX05)

External SW timber framed double doors with fixed fanlight above, painted finish colour White. 24mm thick double glazed panels (obscure glazing). Generally black coloured hardware and ironmongery. Include panic push hardware for emergency escape from fire.