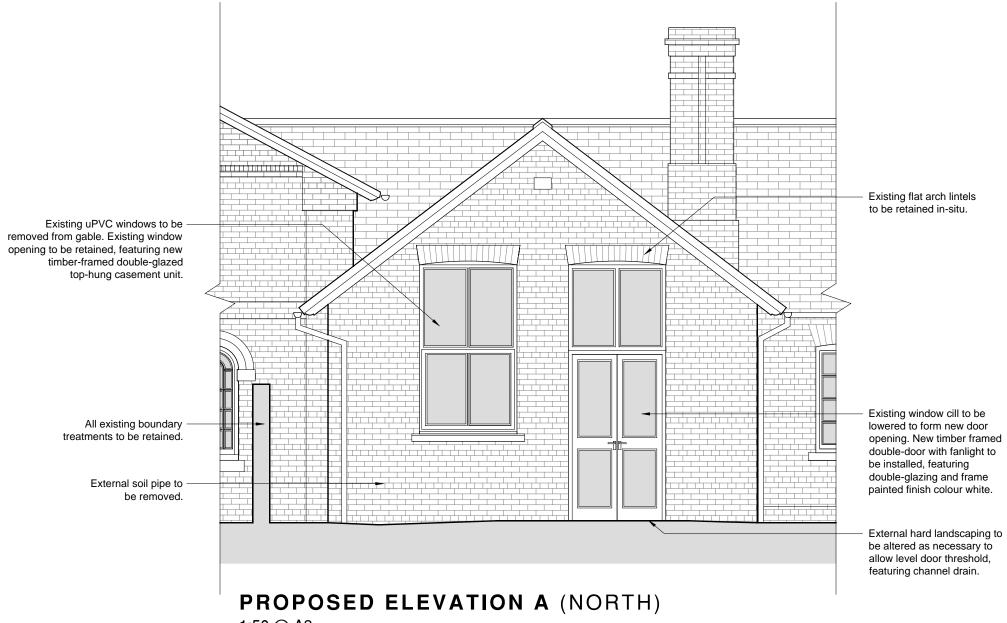

## LISTED GRADE II BUILDING

| Drawing status:                                                                                                                     |                        |                            |                   |  |  |  |  |
|-------------------------------------------------------------------------------------------------------------------------------------|------------------------|----------------------------|-------------------|--|--|--|--|
| PLANNING                                                                                                                            |                        |                            |                   |  |  |  |  |
| Client:                                                                                                                             |                        |                            |                   |  |  |  |  |
| Stixwould Village Hall                                                                                                              |                        |                            |                   |  |  |  |  |
| Drawing title:                                                                                                                      | Drawing title:         |                            |                   |  |  |  |  |
| PROPOSED ELEVATION A                                                                                                                |                        |                            |                   |  |  |  |  |
| Project:<br><u>REFURB &amp; ALTERATIONS:</u><br>Stixwould Village Hall is located at Main Road,<br>Stixwould, Woodhall Spa, LN10 5H |                        |                            |                   |  |  |  |  |
| Drawn by:                                                                                                                           | Checked by:            | Date:                      |                   |  |  |  |  |
| D.C                                                                                                                                 | C.M-S                  | 18.07.2023                 |                   |  |  |  |  |
| Project number:<br>3104                                                                                                             | Scale:<br>1:100 / 1:50 | Original paper size:<br>A3 |                   |  |  |  |  |
| Drawing number:                                                                                                                     | 3104 /                 | 18                         | <sup>Rev.</sup> * |  |  |  |  |
|                                                                                                                                     |                        |                            |                   |  |  |  |  |
| GMS architecture                                                                                                                    |                        |                            |                   |  |  |  |  |
| www.gmsarch.co.uk                                                                                                                   |                        |                            |                   |  |  |  |  |
| 66 Mona Road                                                                                                                        |                        |                            |                   |  |  |  |  |
| (01507) 338565                                                                                                                      | West Bridgford         |                            |                   |  |  |  |  |
| 0115 9193060<br>info@gmsarch.co.u                                                                                                   | uk                     |                            | ingham<br>52 5BT  |  |  |  |  |