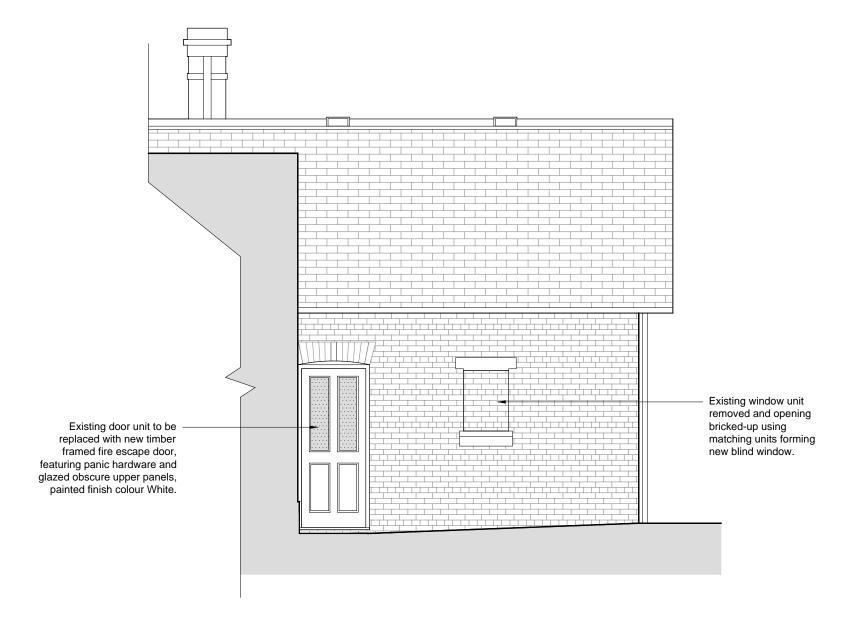

# PROPOSED ELEVATION B (EAST)

1:50 @ A3

#### - Notes -

All dimensions to be verified on site. Figured dimensions to take preference to those scaled; all dimensions are approximate. New construction shown in thick outline only, and existing walls shown shaded. All discrepancies to be clarified with project Architect.