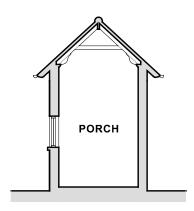

# Existing Elevations A, B and Sections A-A, B-B

Project:

REFURB & ALTERATIONS:
Stixwould Village Hall is located at Main Road,
Stixwould, Woodhall Spa, LN10 5H

| Drawn by:       | Checked by: | Date:                |        |
|-----------------|-------------|----------------------|--------|
| D.C             | C.M-S       | 16.06.2023           |        |
| Project number: | Scale:      | Original paper size: |        |
| 3104            | 1:100       | A3                   |        |
| Drawing number: | 3104 /      | 04                   | Rev. * |