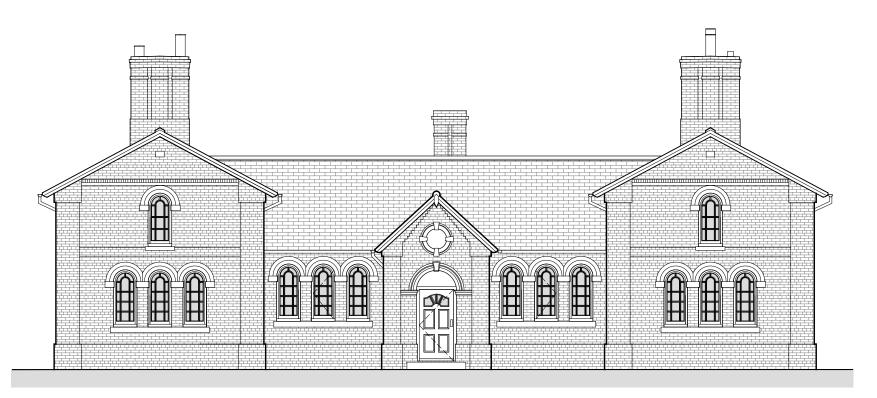

# Existing Elevations A, B and Sections A-A, B-B

Project:

REFURB & ALTERATIONS:
Stixwould Village Hall is located at Main Road,
Stixwould, Woodhall Spa, LN10 5H

| Drawn by:       | Checked by: | Date:                |        |
|-----------------|-------------|----------------------|--------|
| D.C             | C.M-S       | 16.06.2023           |        |
| Project number: | Scale:      | Original paper size: |        |
| 3104            | 1:100       | A3                   |        |
| Drawing number: | 3104 /      | 04                   | Rev. * |