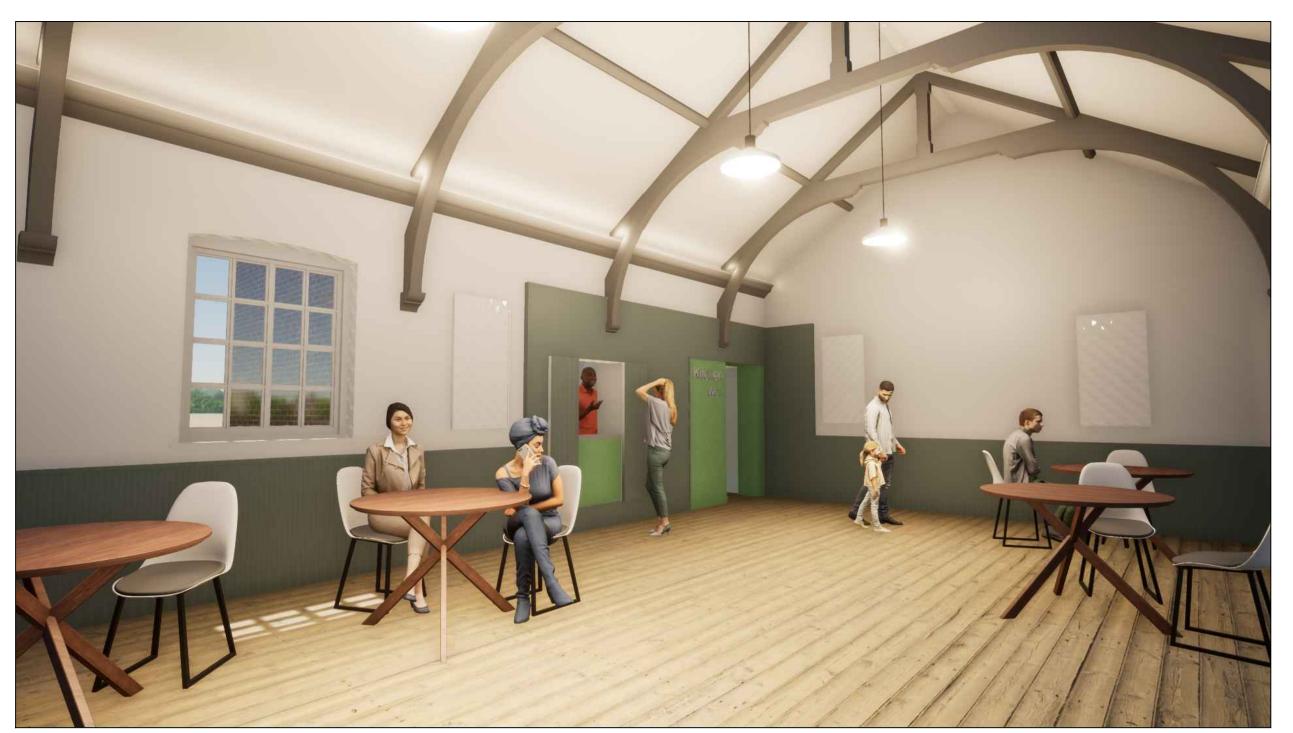

PROPOSED SKETCH VISUAL A (FACING NORTH-EAST)

## Stixwould Village Hall

Drawing title:

### PROPOSED SKETCH VISUAL A

Project:

# REFURB & ALTERATIONS: Stixwould Village Hall is located at Main Road,

| Stixwould, Woodhall Spa, LN10 5H |             |            |  |
|----------------------------------|-------------|------------|--|
| Drawn by:                        | Checked by: | Date:      |  |
| D.C                              | C.M-S       | 18.07.2023 |  |