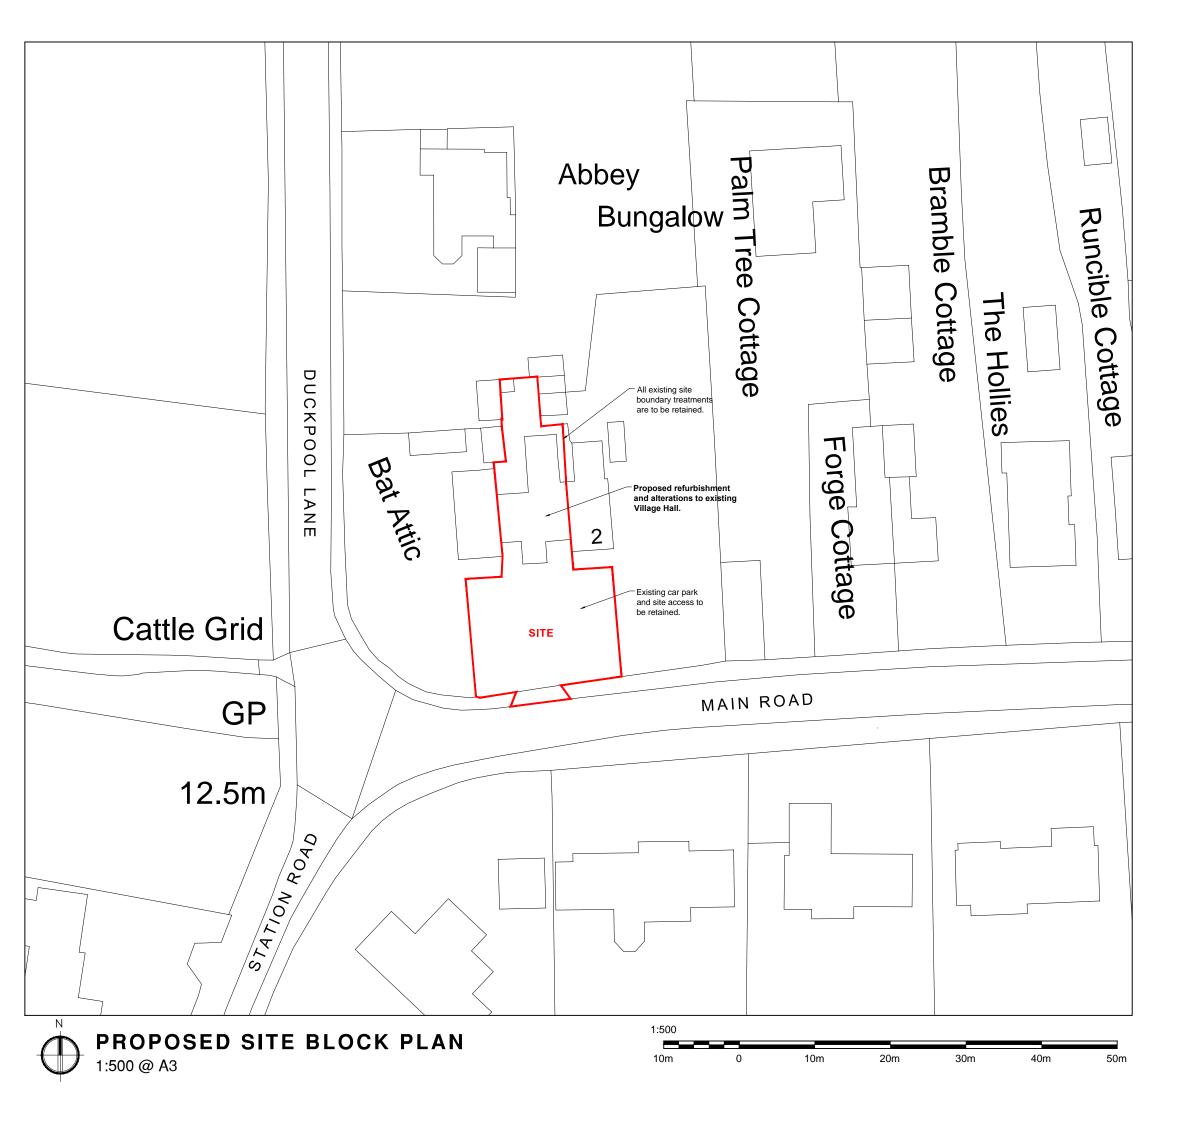

## - Notes -

All dimensions to be verified on site. Figured dimensions to take preference to those scaled; all dimensions are approximate. New construction shown in thick outline only, and existing walls shown shaded. All discrepancies to be clarified with project Architect.

## LISTED GRADE II BUILDING

| Drawing status:                                 |                            |                      |  |  |  |  |
|-------------------------------------------------|----------------------------|----------------------|--|--|--|--|
| PLANNING                                        |                            |                      |  |  |  |  |
| Client:                                         |                            |                      |  |  |  |  |
| Stixwould Village Hall                          |                            |                      |  |  |  |  |
| Drawing title:                                  |                            |                      |  |  |  |  |
| PROPOSED                                        |                            |                      |  |  |  |  |
| SITE BLOCK PLAN                                 |                            |                      |  |  |  |  |
| Project:<br>REFURB & ALTERATIONS:               |                            |                      |  |  |  |  |
| Stixwould Village Hall is located at Main Road, |                            |                      |  |  |  |  |
| Stixwoul                                        | d, Woodhall Spa,           | LN10 5H              |  |  |  |  |
| Drawn by:<br>D.C                                | Checked by:<br>C.M-S       | Date:<br>18.07.2023  |  |  |  |  |
| Project number:                                 | Scale:                     | Original paper size: |  |  |  |  |
| 3104                                            | 1:500                      | A3                   |  |  |  |  |
| Drawing number:                                 | 3104 /                     | 12 <sup>Rev.</sup> * |  |  |  |  |
|                                                 |                            |                      |  |  |  |  |
| <b>GMS</b> architecture                         |                            |                      |  |  |  |  |
|                                                 |                            |                      |  |  |  |  |
| www.gmsarch.co.uk                               |                            |                      |  |  |  |  |
| Saltfleetby House                               |                            |                      |  |  |  |  |
| Saltfleetby                                     |                            |                      |  |  |  |  |
| (01507) 338565<br>info@gmsarch.co.u             | , Lincolnshire<br>LN11 7SN |                      |  |  |  |  |