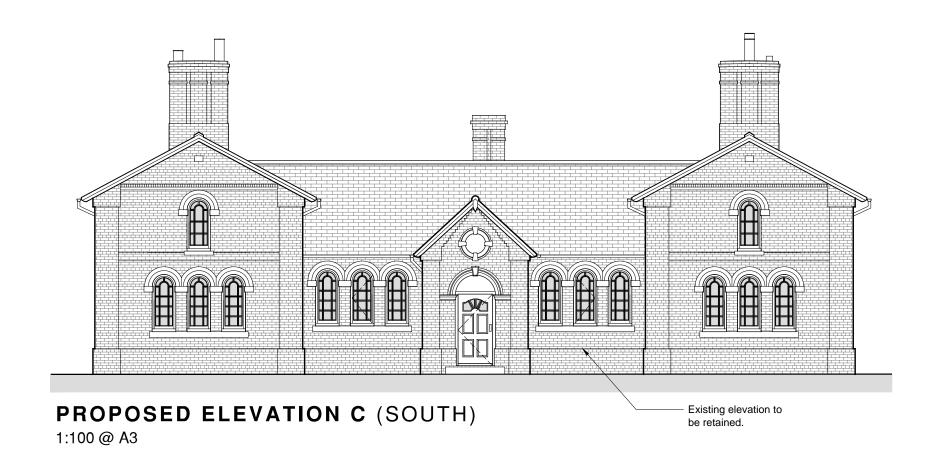

# PROPOSED ELEVATION D (EAST)

1:100 @ A3

# 1:100 2m 0 2m 4m 6m 8m 10m

#### - Notes -

All dimensions to be verified on site. Figured dimensions to take preference to those scaled; all dimensions are approximate. New construction shown in thick outline only, and existing walls shown shaded. All discrepancies to be clarified with project Architect.

This drawing is the property and copyright of GMS Architecture and is issued on the condition it is not reproduced, retained or disclosed to any unauthorised person(s), either wholly or in part without the written consent of GMS Architecture.

| Rev | Revisons | Date | Drawn | Checked |
|-----|----------|------|-------|---------|
|     |          |      |       |         |
|     |          |      |       |         |
|     |          |