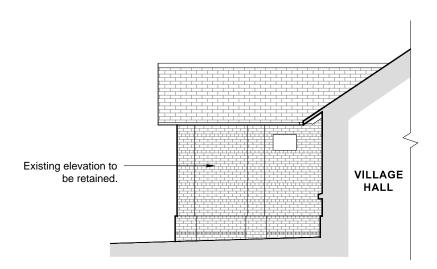

# PROPOSED ELEVATION D (EAST)

1:100 @ A3

# 1:100 2m 0 2m 4m 6m 8m 10m

#### - Notes -

All dimensions to be verified on site. Figured dimensions to take preference to those scaled; all dimensions are approximate. New construction shown in thick outline only, and existing walls shown shaded. All discrepancies to be clarified with project Architect.

This drawing is the property and copyright of GMS Architecture and is issued on the condition it is not reproduced, retained or disclosed to any unauthorised person(s), either wholly or in part without the written consent of GMS Architecture.

| Rev | Revisons | Date | Drawn | Checked |
|-----|----------|------|-------|---------|
|     |          |      |       |         |
|     |          |      |       |         |
|     |          |      |