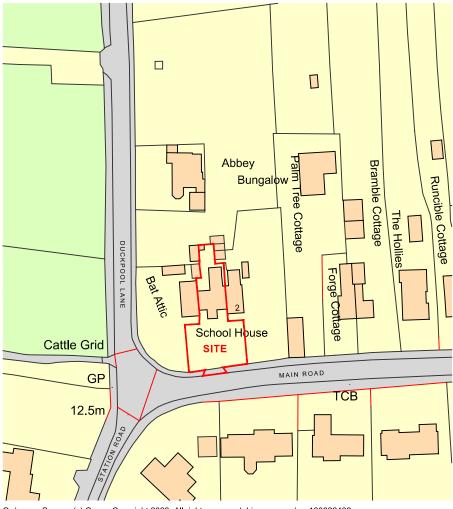

## LISTED GRADE II BUILDING

## **PRELIMINARY**

Stixwould Village Hall

Drawing title:

Existing Site Location Plan

Project:

REFURB & ALTERATIONS:

Stixwould Village Hall is located at Main Road, Stixwould, Woodhall Spa, LN10 5H Drawn by: