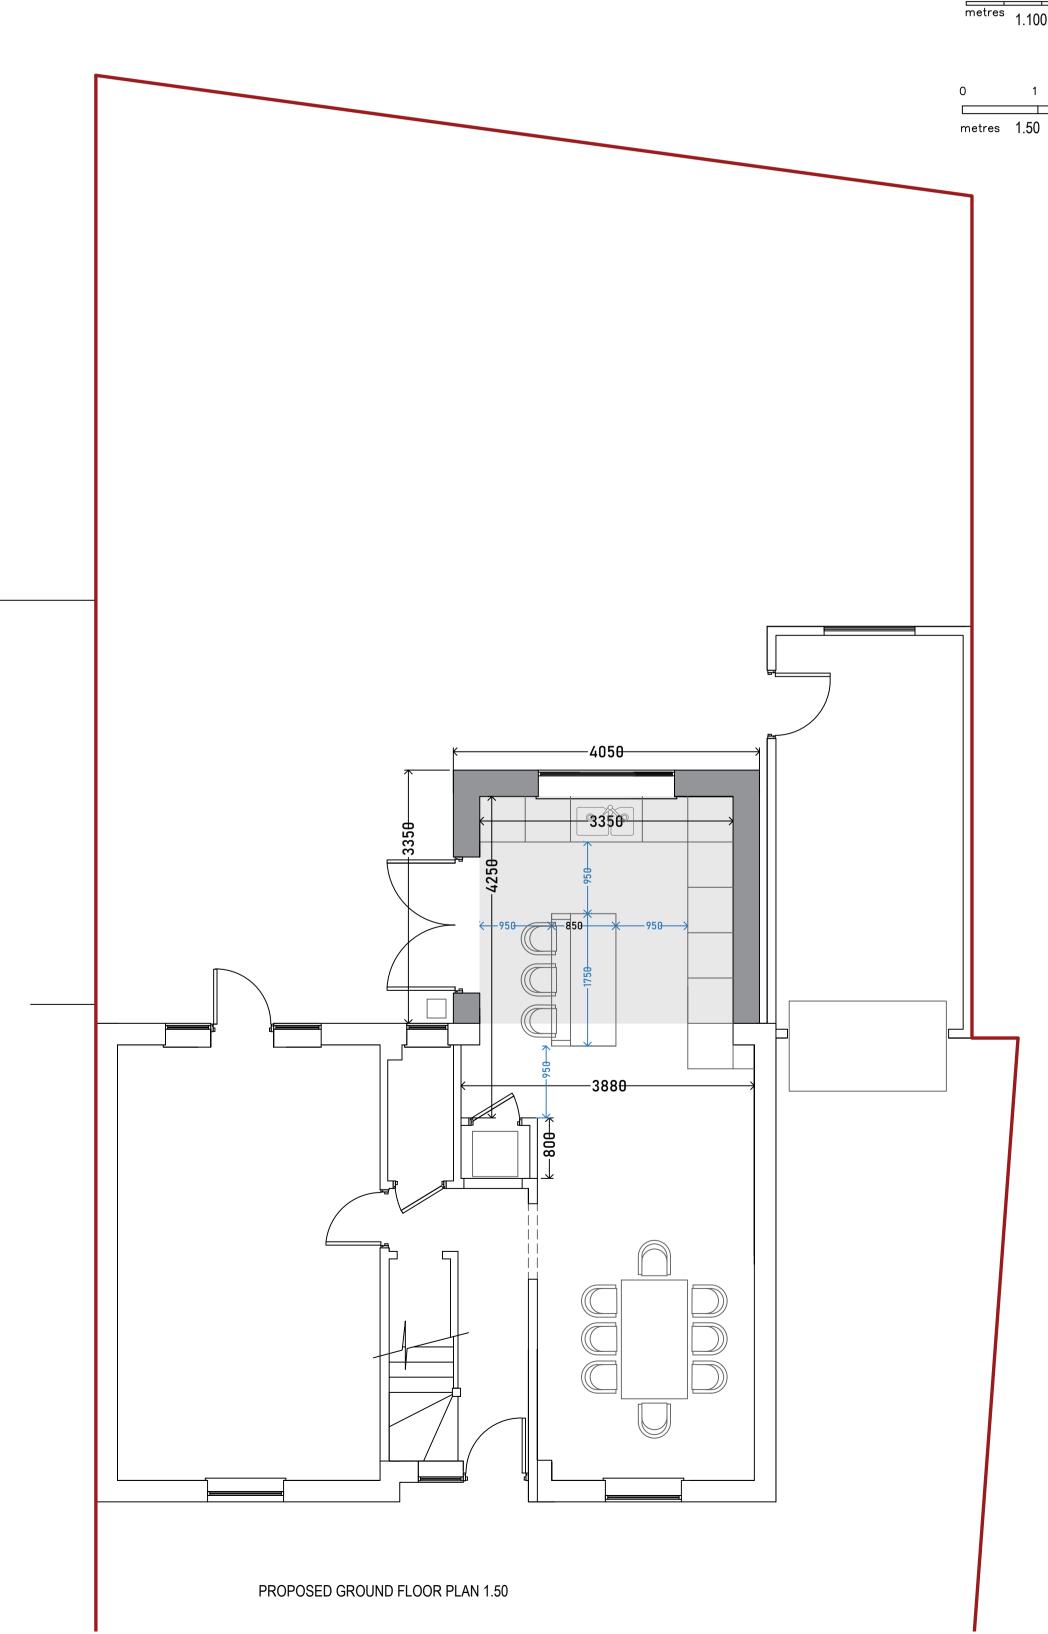

EXISTING FLANK ELEVATION 1.100





permission from the company.

This drawing and the information provided is the property of Spaces Architecture Ltd  $\mbox{\sc b}$  and shall not be copied whole, in part, or used for any other purpose without written

Spaces Architecture 52

| 120A NORTH STREET<br>HORNCHURCH<br>ESSEX<br>RM11 1SU<br>0 1 7 0 8 4 5 2 8 4 7<br>SPACESARCHITECTURE.CO.UK |                                                              |
|-----------------------------------------------------------------------------------------------------------|--------------------------------------------------------------|
| Client: c/O Spaces Architecture                                                                           |                                                              |
| Project<br>Address: