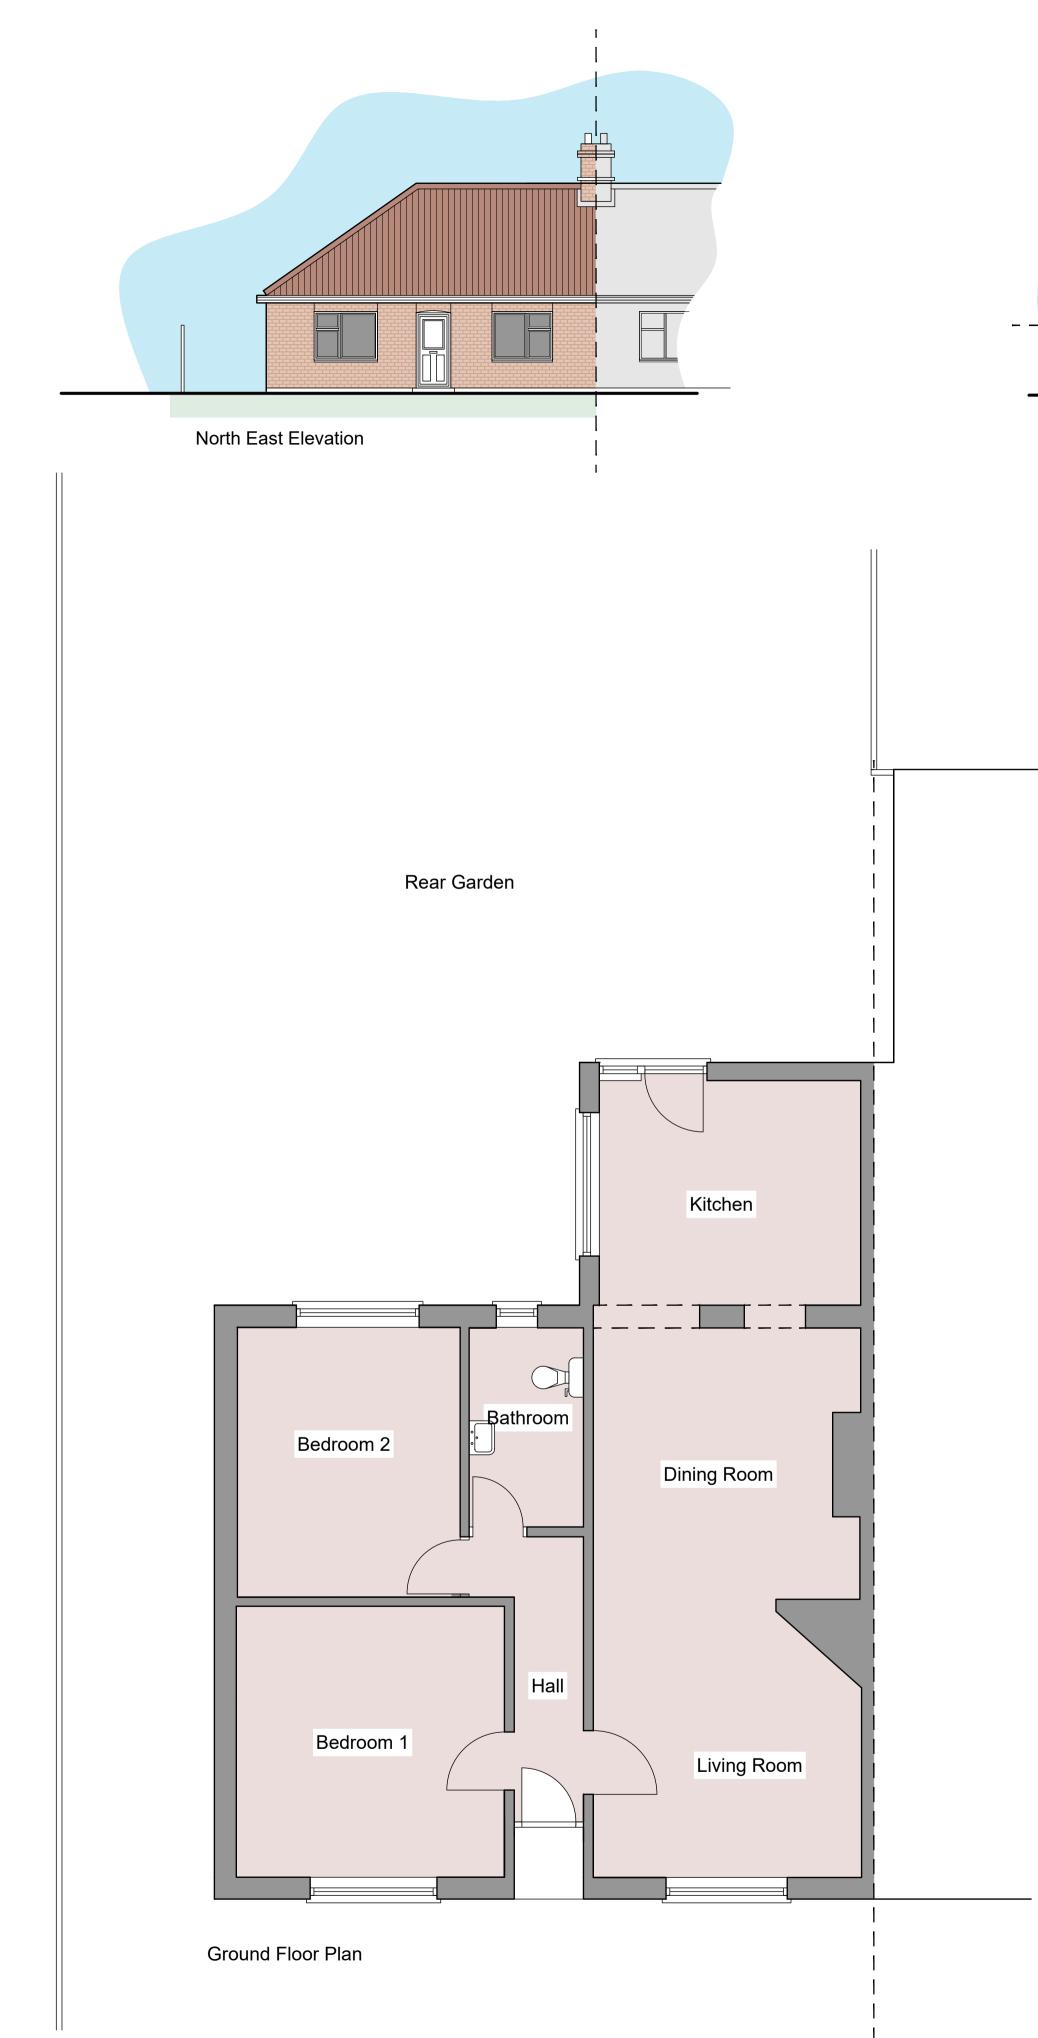

Site Plan 1 /200

South West Elevation

Location Plan 1 /1250

| SURVEY PLAN                                                                                                                                             |                                               |                 |        |
|---------------------------------------------------------------------------------------------------------------------------------------------------------|-----------------------------------------------|-----------------|--------|
| þ                                                                                                                                                       | Howe and Boosey<br>Architectural Services Ltd |                 |        |
| 28 Julian Road, Norwich, NR10 3QA<br>Email: office@howeboosey.co.uk<br>Website: howeboosey.co.uk<br>Company Number 13511000 Incorporated 14th July 2021 |                                               |                 |        |
| <b>Project</b><br>Mr T Palmer<br>62 Hercules Road<br>Norwich<br>As Existing Floor Plans Elevations and Site Plans                                       |                                               |                 |        |
| Scale                                                                                                                                                   | 1:50 1 :100                                   | 1 : 200 1 :1250 | @ A1   |
| Job No.                                                                                                                                                 | 0312                                          | 01              |        |
| Drawn by:                                                                                                                                               | H and B                                       | Date: Au        | g 2023 |