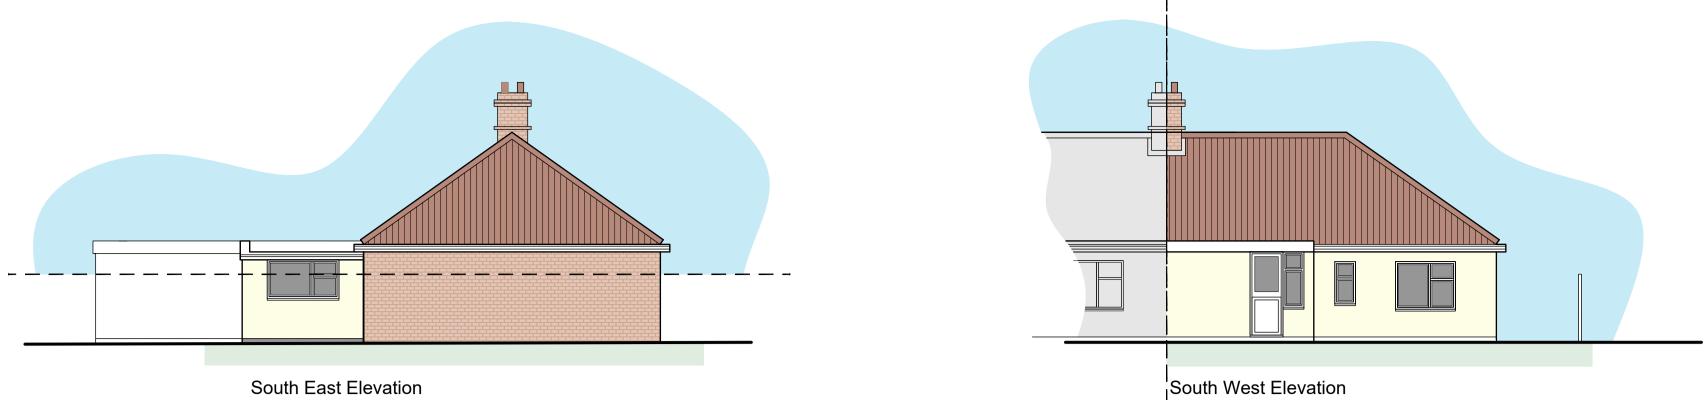

Site Plan 1 /200

South West Elevation

Location Plan 1 /1250

| SURVEY PLAN                                                                                                                                             |                                               |                 |        |
|---------------------------------------------------------------------------------------------------------------------------------------------------------|-----------------------------------------------|-----------------|--------|
| þ                                                                                                                                                       | Howe and Boosey<br>Architectural Services Ltd |                 |        |
| 28 Julian Road, Norwich, NR10 3QA<br>Email: office@howeboosey.co.uk<br>Website: howeboosey.co.uk<br>Company Number 13511000 Incorporated 14th July 2021 |                                               |                 |        |
| <b>Project</b><br>Mr T Palmer<br>62 Hercules Road<br>Norwich<br>As Existing Floor Plans Elevations and Site Plans                                       |                                               |                 |        |
| Scale                                                                                                                                                   | 1:50 1 :100                                   | 1 : 200 1 :1250 | @ A1   |
| Job No.                                                                                                                                                 | 0312                                          | 01              |        |
| Drawn by:                                                                                                                                               | H and B                                       | Date: Au        | g 2023 |