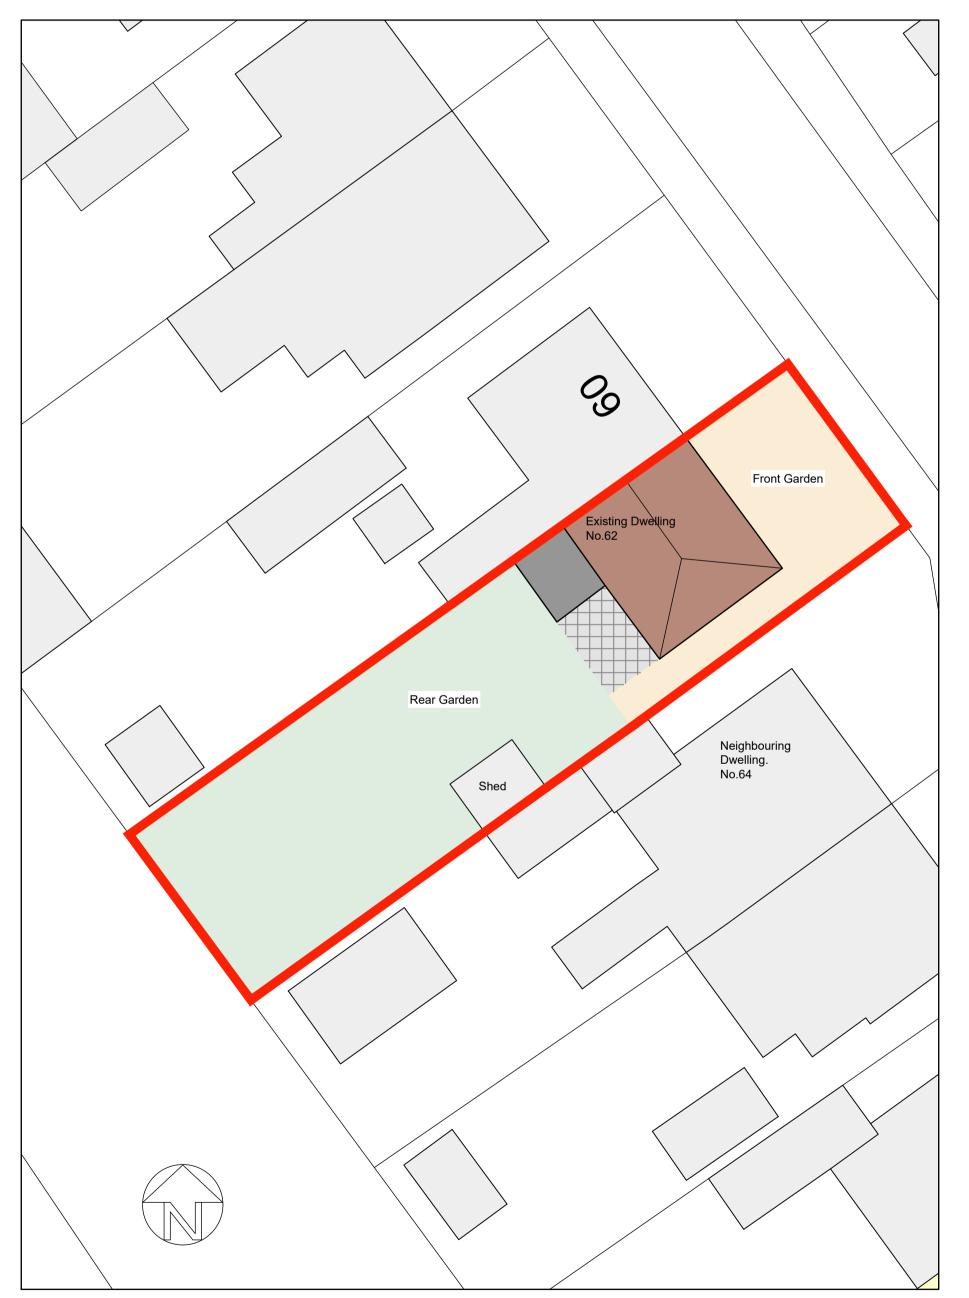

Site Plan 1 /200

South West Elevation

Location Plan 1 /1250

| SURVEY PLAN                                                                                                                                             |                                               |                 |        |
|---------------------------------------------------------------------------------------------------------------------------------------------------------|-----------------------------------------------|-----------------|--------|
| þ                                                                                                                                                       | Howe and Boosey<br>Architectural Services Ltd |                 |        |
| 28 Julian Road, Norwich, NR10 3QA<br>Email: office@howeboosey.co.uk<br>Website: howeboosey.co.uk<br>Company Number 13511000 Incorporated 14th July 2021 |                                               |                 |        |
| <b>Project</b><br>Mr T Palmer<br>62 Hercules Road<br>Norwich<br>As Existing Floor Plans Elevations and Site Plans                                       |                                               |                 |        |
| Scale                                                                                                                                                   | 1:50 1 :100                                   | 1 : 200 1 :1250 | @ A1   |
| Job No.                                                                                                                                                 | 0312                                          | 01              |        |
| Drawn by:                                                                                                                                               | H and B                                       | Date: Au        | g 2023 |