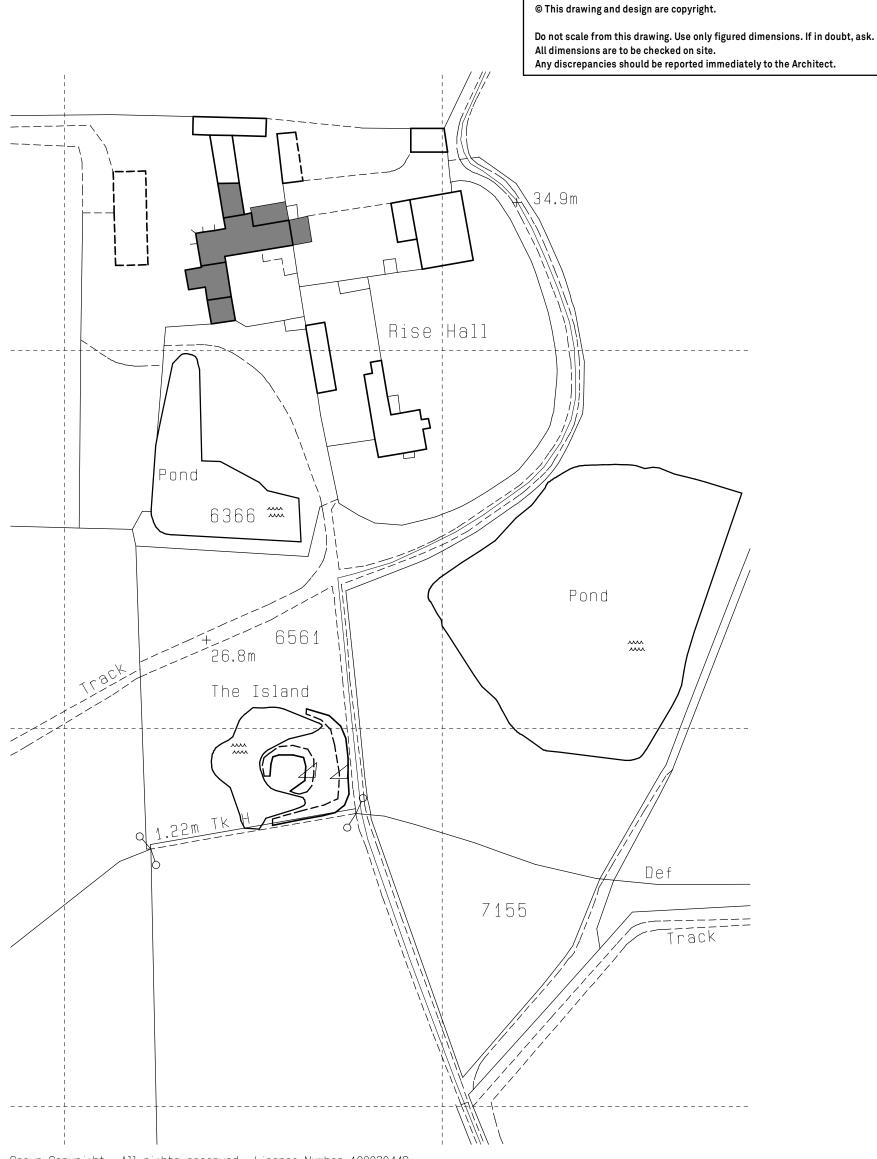

Crown Copyright. All rights reserved. Licence Number 100020449

## Proposed Development Rise Hall Farm, Akenham, Suffolk. IP9 6TQ. Scale 1:1000 (A3)

| DATE        | REV.         | DESCRIPTION                   |                     | DRAWN |
|-------------|--------------|-------------------------------|---------------------|-------|
| Patr        | ick/         | llen&A                        | ssociates           |       |
| Patr<br>Arc | ick/<br>nite | Allen&A                       | ssociates           |       |
| Arch        | nite         | llen&A<br>cts<br>allen.org.uk | 2 Grange Business ( |       |
| Arch        | @patrick     | <b>CtS</b><br>allen.org.uk    |                     |       |