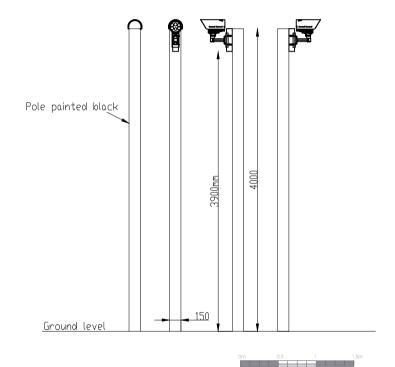

Rev. Date. Details **Initial Parking Ltd** Client: Sharrow Car Park, Sharrow Point, Torpoint PL10 1JW Project: Drawing Camera pole elevations Title: FISHER GERMAN Fisher German LLP. The Estates Office Norman Court, Ashby de la Zouch Leicestershire. LE65 2UZ Tel: 01530 412821 E-mail: ashby@fishergerman.co.uk Scale 1:50 North Bar Dom 25 50 75 First Revision Checked Issued: Drawn: ΚT Checked NB Project Paper 140486 A4 Ref : Size: Drawing PE01 Rev: Draft Ref: THIS DRAWING IS PROTECTED BY COPYRIGHT. IT MAY NOT BE REPRODUCED IN ANY FORM OB BY ANY MEANS FOR ANY PURPOSE WITHOUT WRITTEN PERMISSION OF FISHER GERMAN LLP CHARTERED SURVEYORS FISHER GERMAN LLP IS AL MITTED LIABLITY PARTNERSHIP REGISTERED IN ENGLAND AND WALES REGISTERED NUMBER OC31764. PEPPODUCED USING ORDINARES SURVEY DATA COMWN COPYRIGHT. ALL RIGHTS RESERVED. LICENCE NUMBER. 100005237