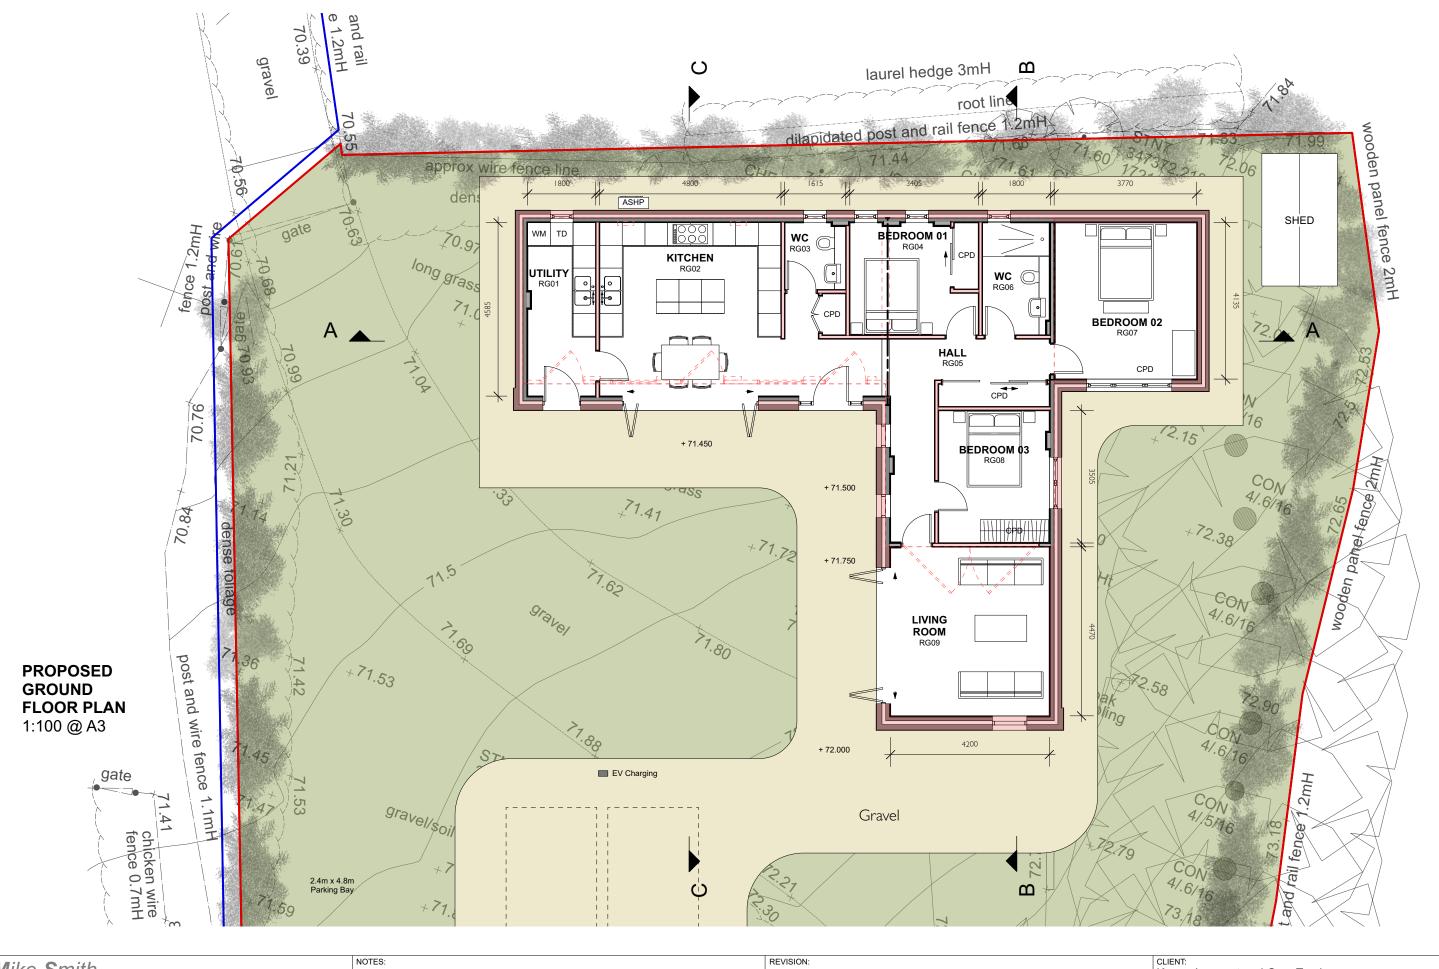

Do not scale from this drawing.

Approx Proposed Gross Internal Area: 110 sqm

CLIENT:
Karen Jacquest and Gary Traviss DRAWN BY: PROJECT TITLE REV: Conversion of Builder's Store to Dwelling DATE: Red Rock Barn, Tickenham Hill, Bristol, BS21 6SW JUL 2023 DRAWING TITLE: SCALE: Proposed Ground Floor Plan 1:100 @ A3 DRWG NO: 2301\_P\_02 STATUS: PLANNING