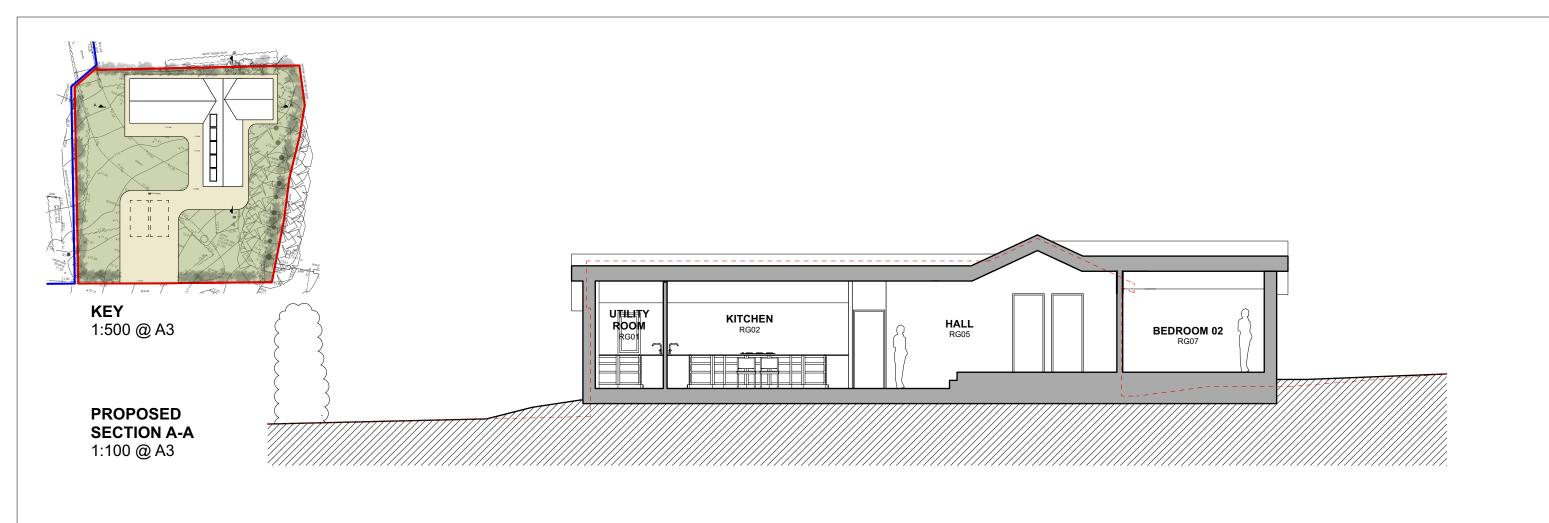

PROPOSED SECTION B-B 1:100 @ A3

Mike Smith

A: 193 Clevedon Rd, Tickenham, North Somerset, BS21 6RT T: 07760723257
E: mikesmith199@hotmail.co.uk

Mike Smith retains the copyright to all the information within this drawing.

|   | NOTES:     | REVISION: | CLIENT:                                          | DRAWN BY:  |  |
|---|------------|-----------|--------------------------------------------------|------------|--|
|   |            |           | Karen Jacquest and Gary Traviss                  | MS         |  |
|   |            |           | PROJECT TITLE                                    | REV:       |  |
| ļ |            |           | Conversion of Builder's Store to Dwelling        | -          |  |
|   | 0m 5m      |           | LOCATION:                                        | DATE:      |  |
|   | 1:100 @ A3 | D         | Red Rock Barn, Tickenham Hill, Bristol, BS21 6SW | JUL 2023   |  |
|   |            |           | DRAWING TITLE:                                   | SCALE:     |  |
|   |            |           | Proposed Sections                                | 1:100 @ A3 |  |
|   |            |           | DRWG NO:                                         | STATUS:    |  |
|   |            |           | 2301 P 06                                        | PLANNING   |  |