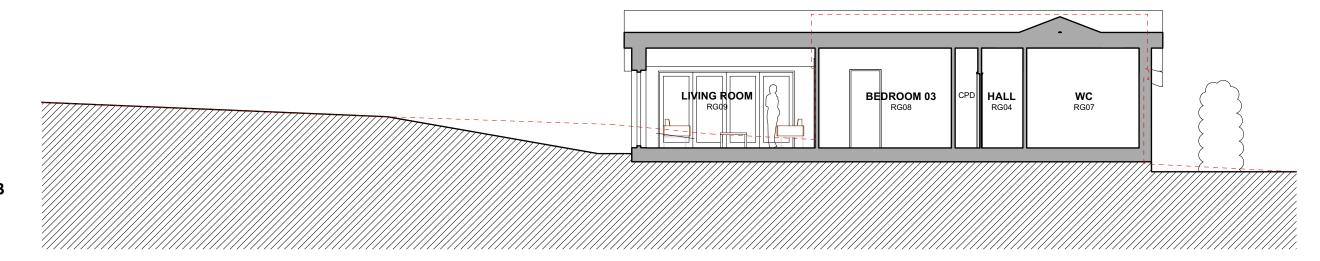

PROPOSED SECTION B-B 1:100 @ A3

Mike Smith

A: 193 Clevedon Rd, Tickenham, North Somerset, BS21 6RT T: 07760723257
E: mikesmith199@hotmail.co.uk

Mike Smith retains the copyright to all the information within this drawing.

|   | NOTES:     | REVISION: | CLIENT:                                          | DRAWN BY:  |  |
|---|------------|-----------|--------------------------------------------------|------------|--|
|   |            |           | Karen Jacquest and Gary Traviss                  | MS         |  |
|   |            |           | PROJECT TITLE                                    | REV:       |  |
| ļ |            |           | Conversion of Builder's Store to Dwelling        | -          |  |
|   | 0m 5m      |           | LOCATION:                                        | DATE:      |  |
|   | 1:100 @ A3 | D         | Red Rock Barn, Tickenham Hill, Bristol, BS21 6SW | JUL 2023   |  |
|   |            |           | DRAWING TITLE:                                   | SCALE:     |  |
|   |            |           | Proposed Sections                                | 1:100 @ A3 |  |
|   |            |           | DRWG NO:                                         | STATUS:    |  |
|   |            |           | 2301 P 06                                        | PLANNING   |  |