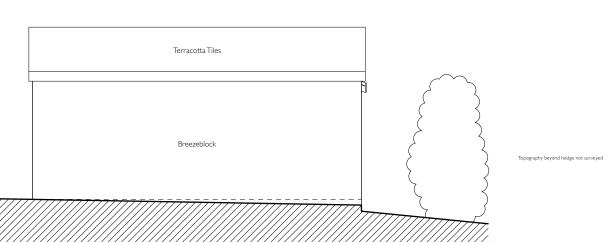

Existing GFFL Approx +71410

**EXISTING LEFT** (WEST) ELEVATION 1:100 @ A3

**EXISTING REAR** (NORTH) ELEVATION 1:100 @ A3

REVISION:

**EXISTING RIGHT** (EAST) ELEVATION 1:100 @ A3