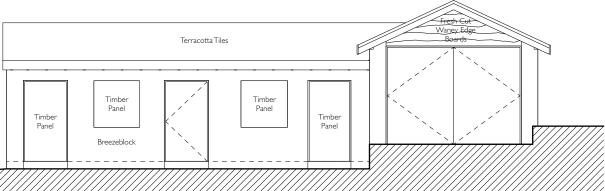

Existing GFFL Approx +71410

**EXISTING LEFT** (WEST) ELEVATION 1:100 @ A3

**EXISTING REAR** (NORTH) ELEVATION 1:100 @ A3

REVISION:

**EXISTING RIGHT** (EAST) ELEVATION 1:100 @ A3