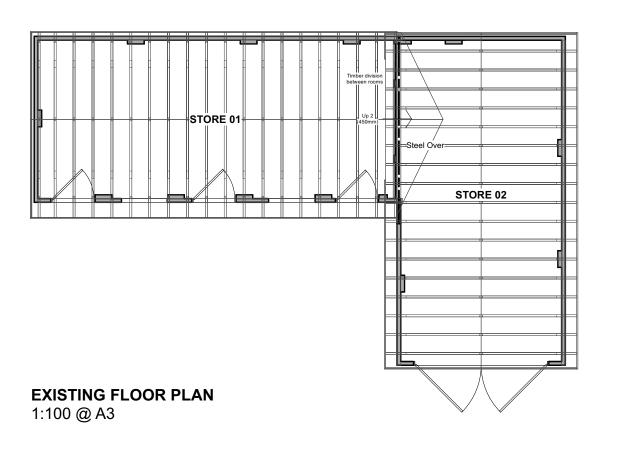

NOTES: Approx GIA: GF - 76 sqm Total = 76 sqm

= DPM

CLIENT:
Karen Jacquest and Gary Traviss DRAWN BY: PROJECT TITLE REV: Conversion of Builder's Store to Dwelling DATE: Red Rock Barn, Tickenham Hill, Bristol, BS21 6SW JUL 2023 DRAWING TITLE: SCALE: Existing Floor Plan and Elevations of Builders Store 1:100 @ A3 STATUS: SURVEY 2301\_S\_04