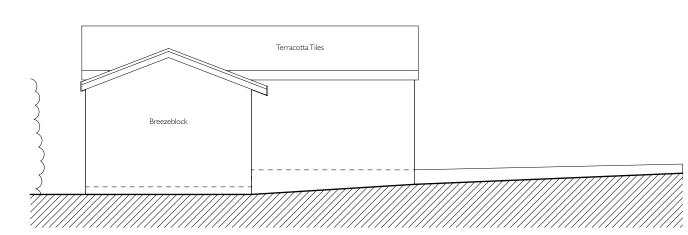

Existing GFFL Approx +71410

**EXISTING LEFT** (WEST) ELEVATION 1:100 @ A3

**EXISTING REAR** (NORTH) ELEVATION 1:100 @ A3

REVISION:

**EXISTING RIGHT** (EAST) ELEVATION 1:100 @ A3