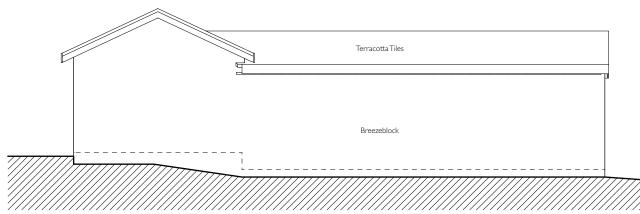

Existing GFFL Approx +71410

**EXISTING LEFT** (WEST) ELEVATION 1:100 @ A3

**EXISTING REAR** (NORTH) ELEVATION 1:100 @ A3

REVISION:

**EXISTING RIGHT** (EAST) ELEVATION 1:100 @ A3