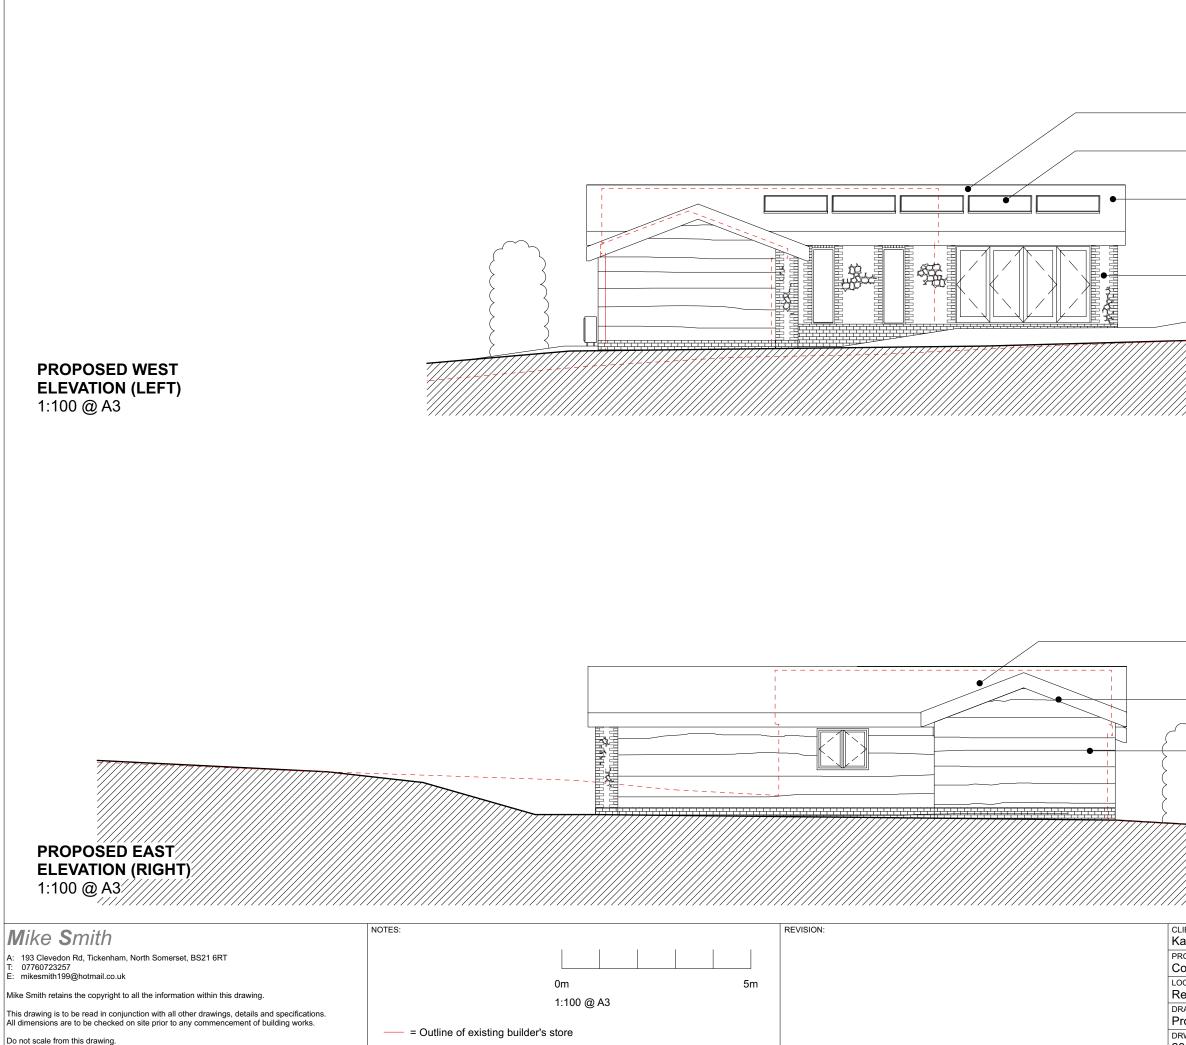

|                                         | loculation and country bottoms added to                                                |                      |
|-----------------------------------------|----------------------------------------------------------------------------------------|----------------------|
|                                         | Insulation and counter battens added to<br>existing roof construction. Existing double |                      |
|                                         | roman clay tiles to be replaced with new<br>double roman tiles                         |                      |
|                                         | Solar Panels                                                                           |                      |
|                                         |                                                                                        |                      |
|                                         |                                                                                        |                      |
|                                         | Front extension to feature new double<br>roman tiles to match existing                 |                      |
|                                         |                                                                                        |                      |
|                                         |                                                                                        |                      |
|                                         | Local stone to South Elevations                                                        |                      |
|                                         | with reclaimed brick quoins                                                            |                      |
|                                         | Grass lawn graded to<br>match existing contours                                        |                      |
|                                         |                                                                                        |                      |
|                                         | <del></del>                                                                            |                      |
|                                         |                                                                                        |                      |
|                                         |                                                                                        |                      |
|                                         |                                                                                        |                      |
|                                         |                                                                                        |                      |
|                                         |                                                                                        |                      |
|                                         |                                                                                        |                      |
|                                         |                                                                                        |                      |
|                                         |                                                                                        |                      |
|                                         |                                                                                        |                      |
|                                         |                                                                                        |                      |
|                                         |                                                                                        |                      |
|                                         |                                                                                        |                      |
|                                         |                                                                                        |                      |
|                                         |                                                                                        |                      |
|                                         | Inculation and accurate bottoms added to                                               |                      |
|                                         | Insulation and counter battens added to<br>existing roof construction. Existing double |                      |
|                                         | roman clay tiles to be replaced with new<br>double roman tiles                         |                      |
|                                         |                                                                                        |                      |
|                                         | Side extension to feature new double                                                   |                      |
|                                         | roman tiles to match existing character                                                |                      |
| $\langle \ \rangle$                     |                                                                                        |                      |
| $\leftarrow$                            | Half lap timber cladding to match adjacent properties                                  |                      |
| > 3                                     |                                                                                        |                      |
| $\langle \rangle$                       |                                                                                        |                      |
| $\left\{ \right\}$                      |                                                                                        |                      |
| mm                                      | //////////////////////////////////////                                                 |                      |
|                                         |                                                                                        |                      |
|                                         |                                                                                        |                      |
|                                         |                                                                                        |                      |
| /////////////////////////////////////// | ///////////////////////////////////////                                                |                      |
| CLIENT:                                 |                                                                                        | DRAWN BY:            |
| Karen Jacquest and Gary Traviss         |                                                                                        | MS                   |
| PROJECT TIT                             | LE<br>on of Builder's Store to Dwelling                                                | REV:                 |
| LOCATION:                               |                                                                                        | DATE:                |
| Red Rock                                | Barn, Tickenham Hill, Bristol, BS21 6SW                                                | JUL 2023             |
|                                         | E+W Elevations                                                                         | SCALE:<br>1:100 @ A3 |
| DRWG NO:                                |                                                                                        | STATUS:              |