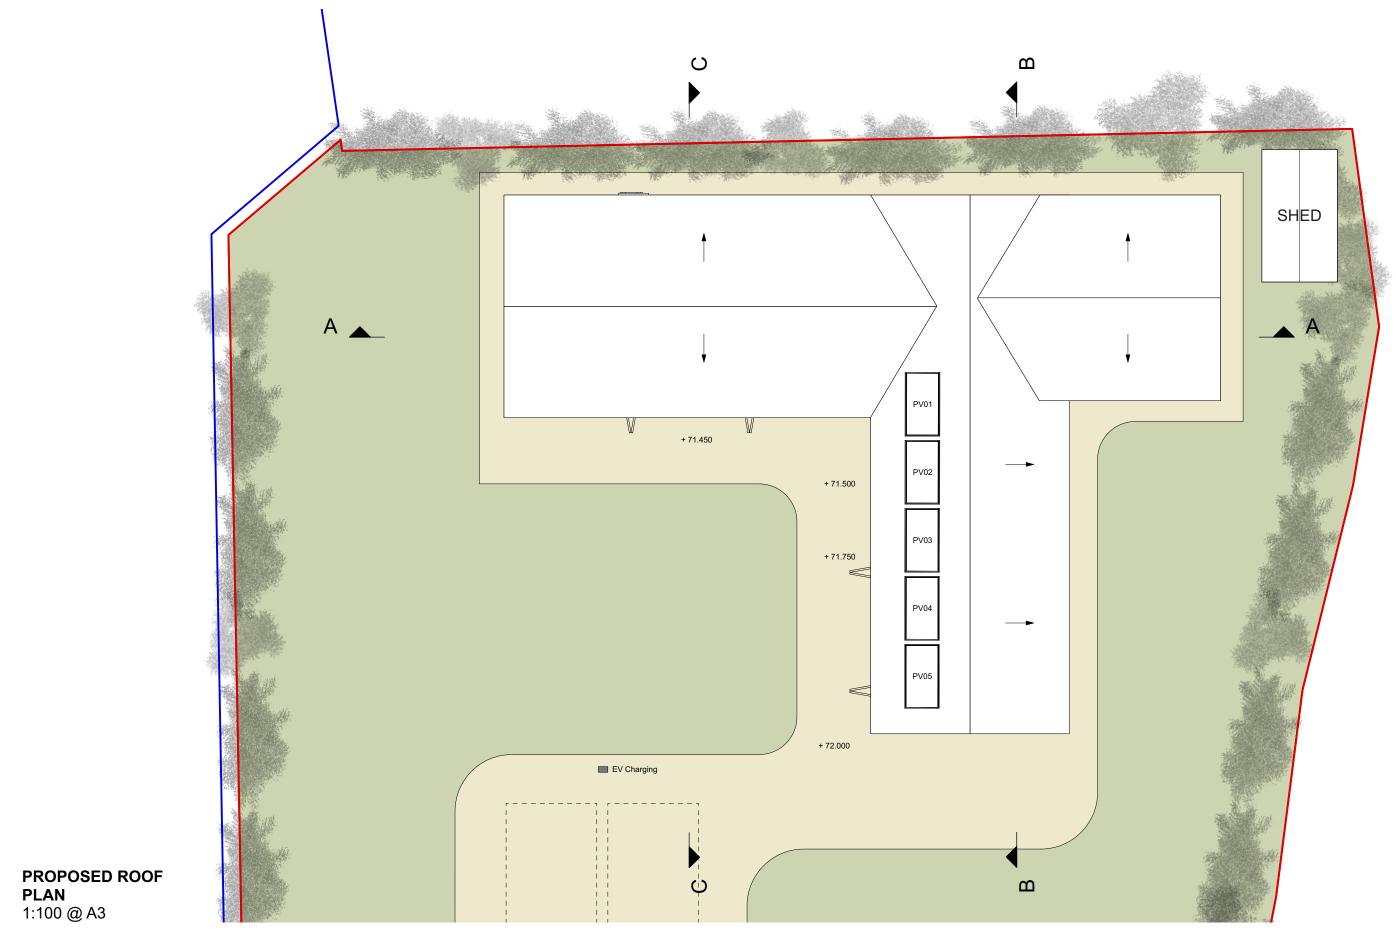

Do not scale from this drawing.

| 0m        |    |  | 5m |
|-----------|----|--|----|
| 1:100 @ / | A3 |  |    |

NOTES:

| CLIENT: Karen Jacquest and Gary Traviss                       | DRAWN BY:<br>MS     |
|---------------------------------------------------------------|---------------------|
| PROJECT TITLE                                                 | REV:                |
| Conversion of Builder's Store to Dwelling                     | -                   |
| LOCATION:<br>Red Rock Barn, Tickenham Hill, Bristol, BS21 6SW | DATE:<br>JUL 2023   |
| DRAWING TITLE:                                                | SCALE:              |
| Proposed Roof Plan                                            | 1:100 @ A3          |
| DRWG NO:<br>2301_P_03                                         | STATUS:<br>PLANNING |