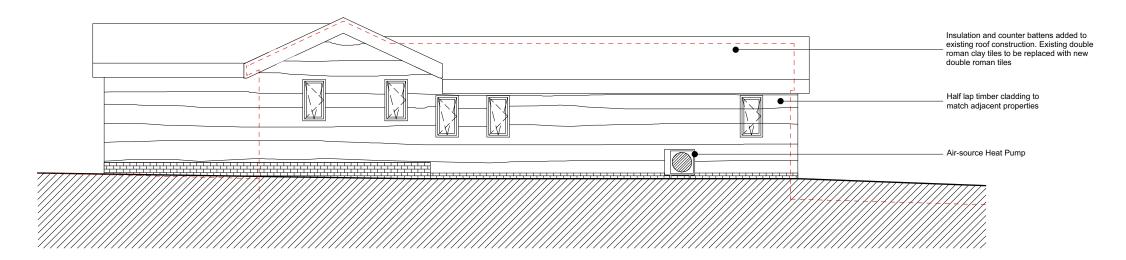

## **ELEVATION (REAR)** 1:100 @ A3

**PROPOSED NORTH** 

DRAWN BY: NOTES: REVISION: Mike Smith Karen Jacquest and Gary Traviss A: 193 Clevedon Rd, Tickenham, North Somerset, BS21 6RT T: 07760723257
E: mikesmith199@hotmail.co.uk PROJECT TITLE REV: Conversion of Builder's Store to Dwelling 0m 5m LOCATION: DATE: Red Rock Barn, Tickenham Hill, Bristol, BS21 6SW JUL 2023 Mike Smith retains the copyright to all the information within this drawing. 1:100 @ A3 DRAWING TITLE: SCALE: This drawing is to be read in conjunction with all other drawings, details and specifications. All dimensions are to be checked on site prior to any commencement of building works. Proposed N+S Elevations 1:100 @ A3 - = Outline of existing builder's store DRWG NO: 2301\_P\_04 STATUS: Do not scale from this drawing. PLANNING