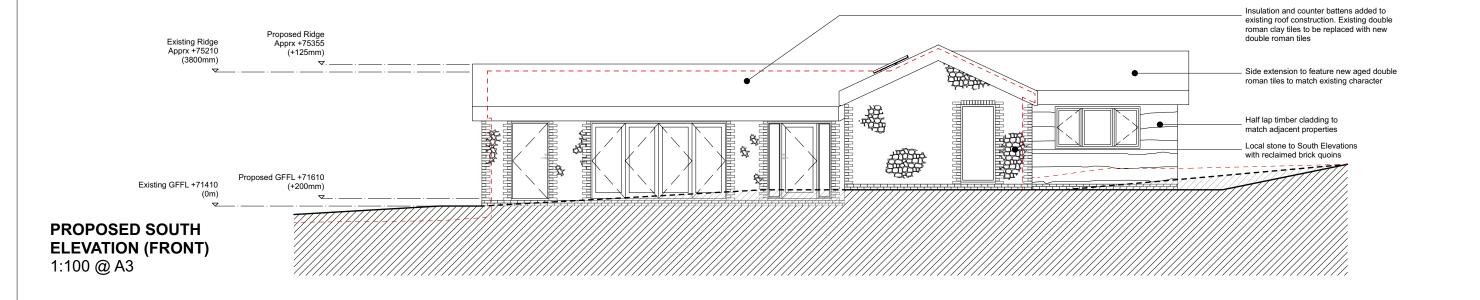

## **ELEVATION (REAR)** 1:100 @ A3

**PROPOSED NORTH** 

DRAWN BY: NOTES: REVISION: Mike Smith Karen Jacquest and Gary Traviss A: 193 Clevedon Rd, Tickenham, North Somerset, BS21 6RT T: 07760723257
E: mikesmith199@hotmail.co.uk PROJECT TITLE REV: Conversion of Builder's Store to Dwelling 0m 5m LOCATION: DATE: Red Rock Barn, Tickenham Hill, Bristol, BS21 6SW JUL 2023 Mike Smith retains the copyright to all the information within this drawing. 1:100 @ A3 DRAWING TITLE: SCALE: This drawing is to be read in conjunction with all other drawings, details and specifications. All dimensions are to be checked on site prior to any commencement of building works. Proposed N+S Elevations 1:100 @ A3 - = Outline of existing builder's store DRWG NO: 2301\_P\_04 STATUS: Do not scale from this drawing. PLANNING