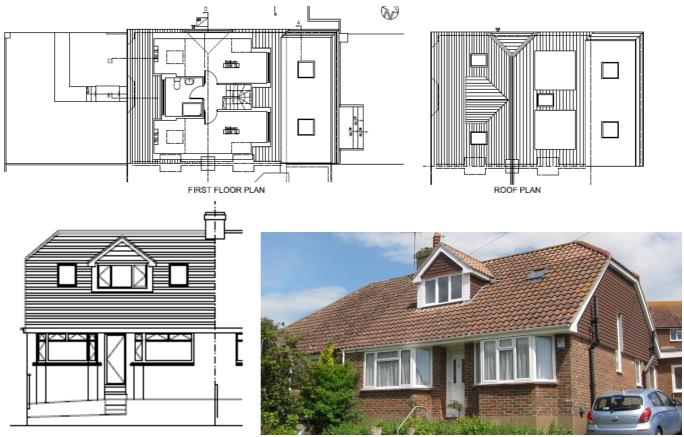

## CH1189/ PHOTOSHEET AUGUST 2023

We recently received confirmation of approval for the permitted development of the roof conversion and rear extension BH2023/01831 and this work is underway now. My client would like to change the approved front rooflight for the bathroom to a pitched roof front dormer to mirror the attached neighbours front dormer and to give more headheight to the bathroom.

## FRONT (WEST) ELEVATION

Proposed Block Plan 1:500

Front elevation of neighbours attached house showing front dormer.

Addition of front dormer will restore symmetry to the pair of chalet bungalows.

The dormer will be constructed from tiles and tile hanging to match the existing roof.