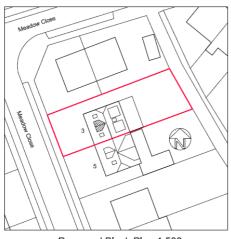

## FRONT (WEST) ELEVATION

Proposed Block Plan 1:500

Front elevation of neighbours attached house showing front dormer.

Addition of front dormer will restore symmetry to the pair of chalet bungalows.

The dormer will be constructed from tiles and tile hanging to match the existing roof.