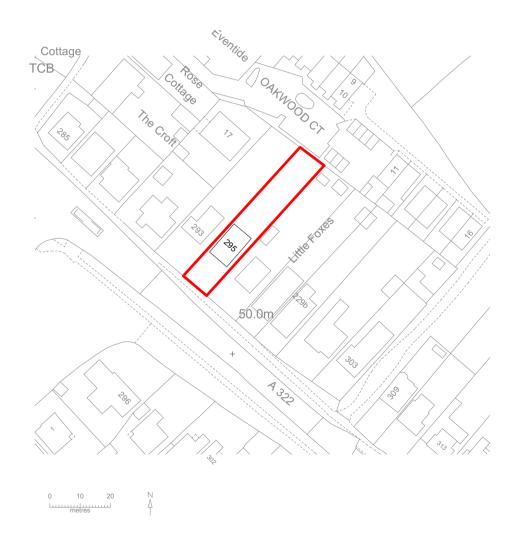

# **ADDRESS**

295 GUILDFORD ROAD, BISLEY, GU24 9AA

# DRG. TITLE

Site location plan

| DATE    | SCALE     | Drawn |
|---------|-----------|-------|
| Aug '23 | 1:1250@A4 | МС    |
| JOB No. | DRG. No.  | REV.  |
| 22-063  | PL-01     | Α     |

© Crown copyright 2023 Ordnance Survey 100053143