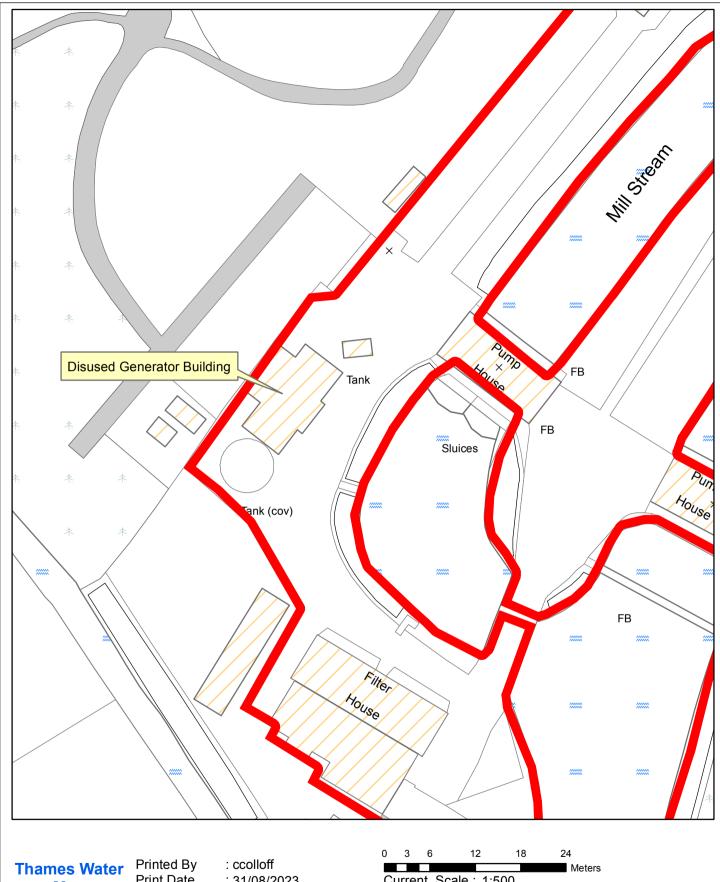

## Site Plan

Map

Print Date : 31/08/2023 Map Tile Name: 15118

Current Scale: 1:500

Copyrights:

## Comments:

Scale 1:2,500 @ A4 Dwg No. SP01

Disclaimer: Based on the Ordnance Survey Map with the Sanction of the Controller of H.M Stationery Office License Number:- 100019345

The position of any boundary or apparatus shown on this plan is given without obligation and warranty, and the accuracy cannot be guaranteed.

Service pipes are not shown but their presence should be anticipated. No liability of any kind whatsoever is accepted by Thames Water for any error or omission. The actual position of mains and services must be verified on site before any works are undertaken. Unauthorised reproduction prohibited. Crown Copyright Reserved.