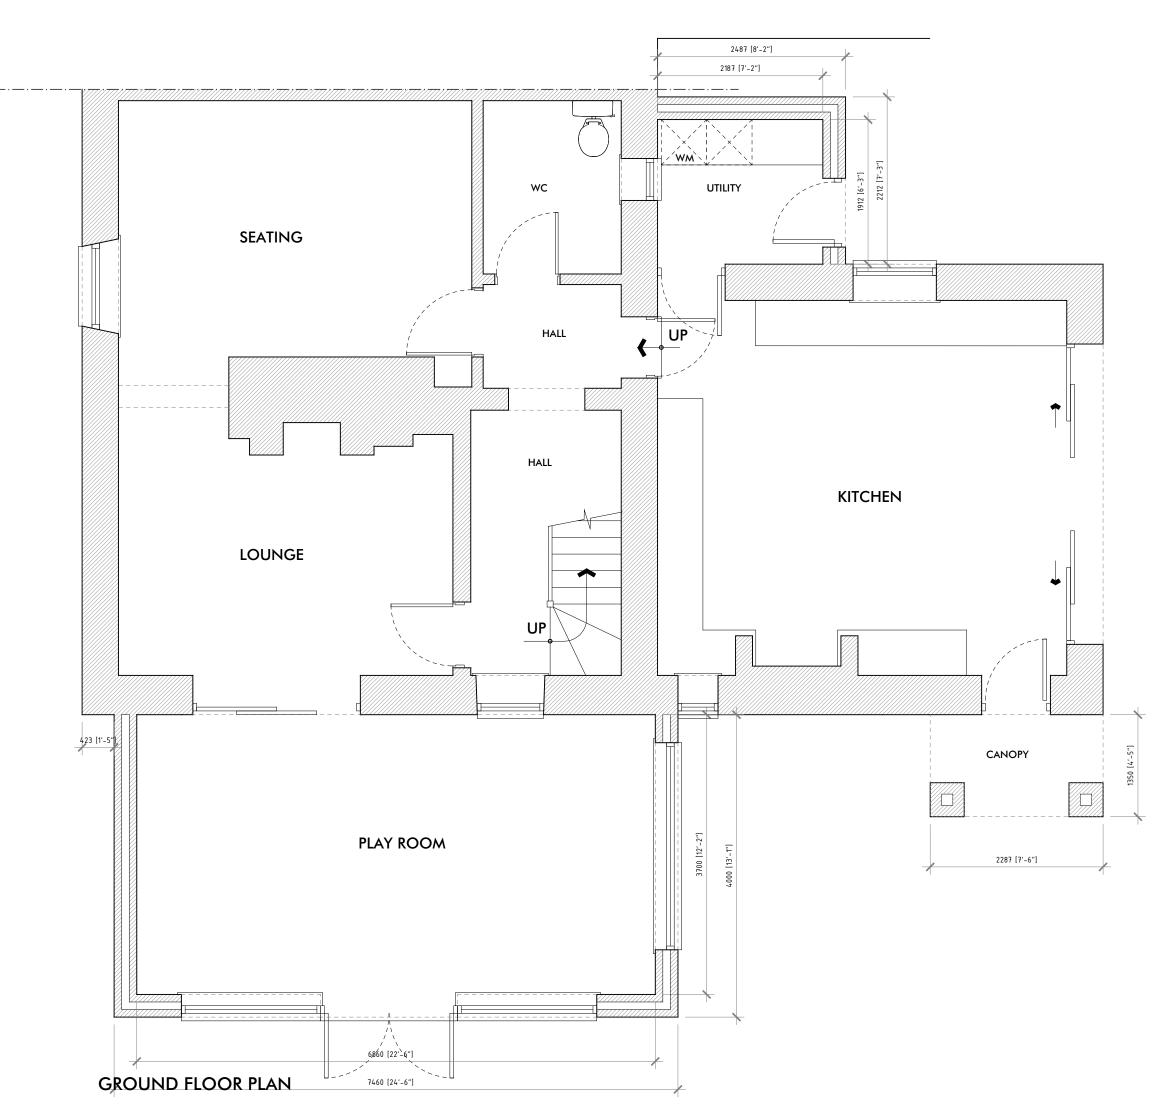

|               |                                                        |           | )1924 835600<br>)7767 774257     |
|---------------|--------------------------------------------------------|-----------|----------------------------------|
| DESI          | GΝ                                                     | W: www.sl | k-design.co.uk<br>k-design.co.uk |
| CLIENT:       | MRS T BROWN                                            |           |                                  |
| PROJECT:      | 9 ACKTON LANE,<br>FEATHERSTONE , PONTEFRACT<br>WF7 6AP |           |                                  |
| DRAWING TITLE | PROPOSED GROUND FLOOR PLAN                             |           |                                  |
| PROJECT REF:  | 2019-057                                               |           |                                  |
| DRAWING NO:   | 200                                                    | REVISION: | -                                |
| SCALE:        | 1:50@A3                                                | DATE:     | JAN 2019                         |
| PLAN          | IARTER<br>NING<br>IAMPION                              | LAB       | er<br>C                          |