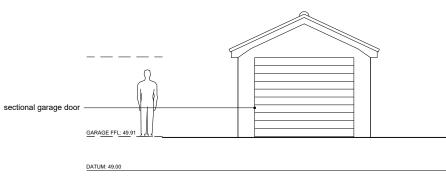

|
| Luton Road        | Proposed // Garage | Drawn By: Date:<br>SAR 01.09.23 | instructions in respect of any discrepancy revealed before work is put in hand.<br>Description or illustration of proprietary systems or products is not to be taken as licence<br>in respect of patents or copyright involved or royalties due. |
| Markyate          | Ground & Roof Plan | Scale: Rev: 1:100@A3 -          | All rights in drawing and design are reserved to the Architect.<br>Copyright; not to be reproduced without the Architect's permission.<br>Subject to survey                                                                                      |



 $in fo@arclinear chitecture.co.uk \mid www.arclinear chitecture.co.uk \mid 07738\ 398637$ 

#### **PROPOSED**

**FRONT ELEVATION** 

**NW FACING** 







#### **PROPOSED REAR ELEVATION** SE FACING

### **PROPOSED SIDE ELEVATION 2 NE FACING**