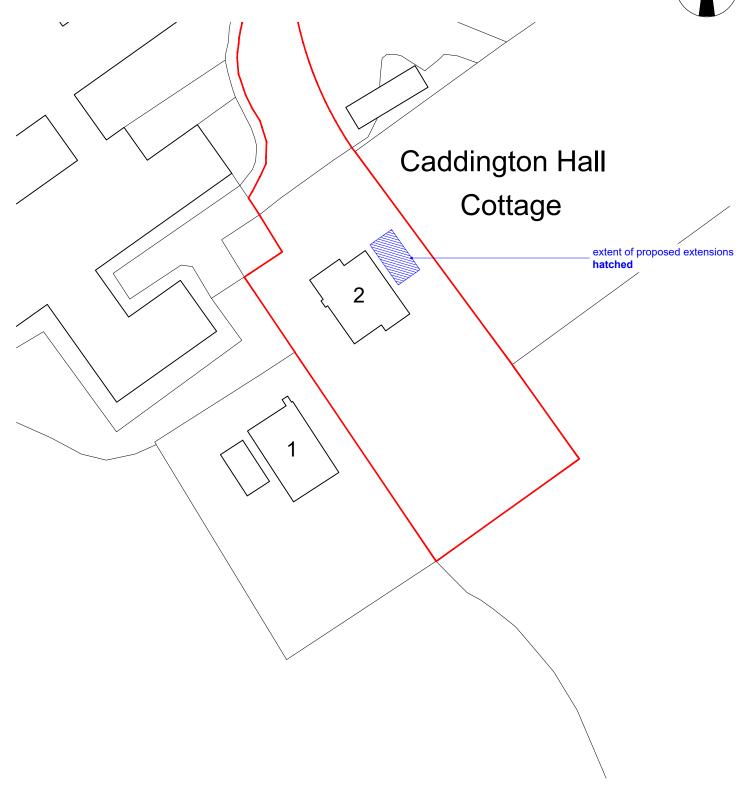

## **EXISTING**

**BLOCK PLAN** 

**PROPOSED BLOCK PLAN** 

Markyate

Caddington Hall Luton Road

PLANNING. Proposed & Existing Block Plan

Drawn By:

Date: SAR 03.05.23 Scale: 1:200@A3