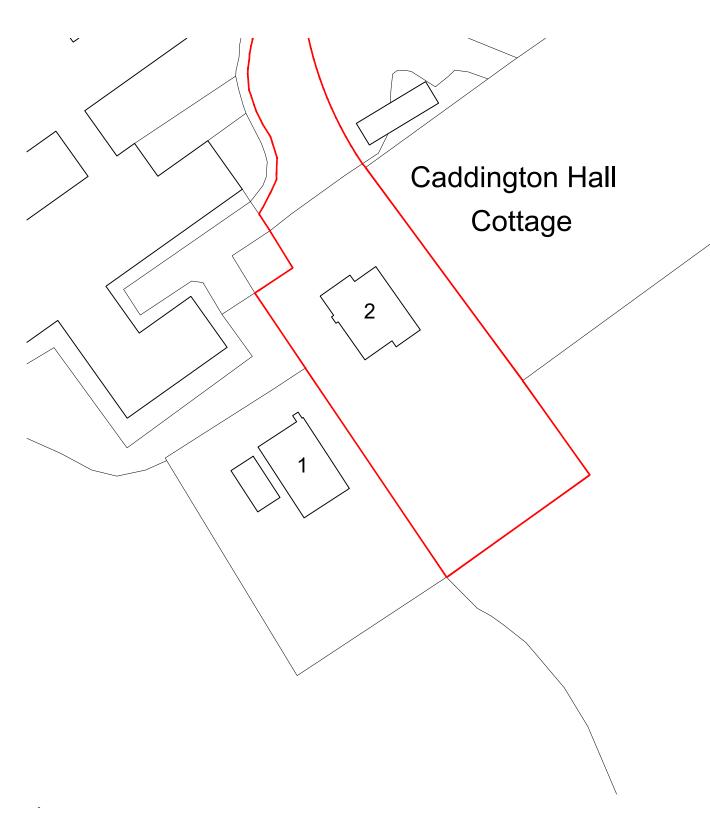

## **EXISTING**

**BLOCK PLAN** 

**PROPOSED BLOCK PLAN** 

Markyate

Caddington Hall Luton Road

PLANNING. Proposed & Existing Block Plan

Drawn By:

Date: SAR 03.05.23 Scale: 1:200@A3