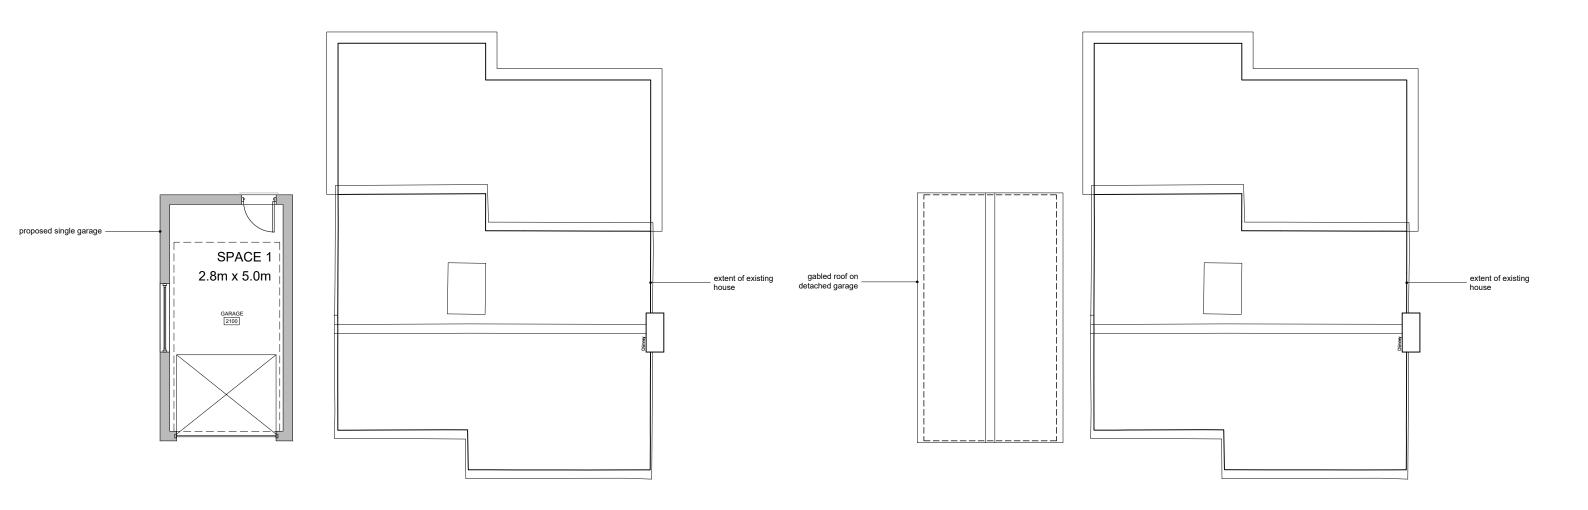

### **PROPOSED**

#### **GROUND FLOOR PLAN**

# **PROPOSED**ROOF PLAN

| Rev. Date Details |                    |                                 |                                                                                                                                                                                                                                                  |
|-------------------|--------------------|---------------------------------|--------------------------------------------------------------------------------------------------------------------------------------------------------------------------------------------------------------------------------------------------|
| Project:          | Content:           | North:                          | Notes:                                                                                                                                                                                                                                           |
| Caddington Hall   | PLANNINO           | 3                               | Figured dimensions to be used in preference to scaled.  The Contractor is to check all site dimensions and setting-out and obtain the Architect's                                                                                                |
| Luton Road        | Proposed // Garage | Drawn By: Date:<br>SAR 01.09.23 | instructions in respect of any discrepancy revealed before work is put in hand.<br>Description or illustration of proprietary systems or products is not to be taken as licence<br>in respect of patents or copyright involved or royalties due. |
| Markyate          | Ground & Roof Plan | Scale: Rev: 1:100@A3 -          | All rights in drawing and design are reserved to the Architect.<br>Copyright; not to be reproduced without the Architect's permission.<br>Subject to survey                                                                                      |