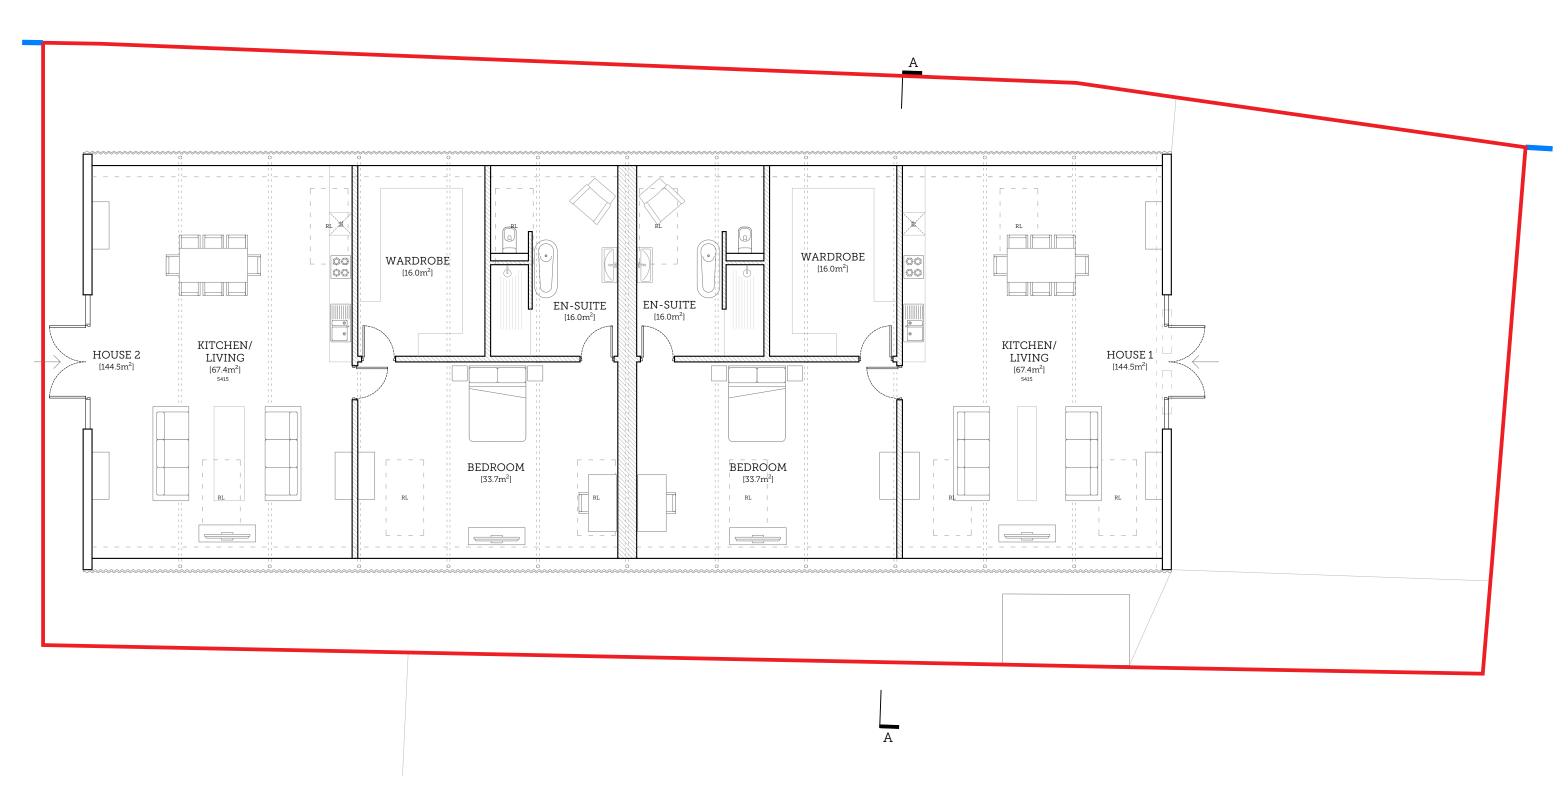

## 01 | PROPOSED GROUND FLOOR PLAN

Scale 1:100 @ A3

| PROJECT TITLE: | DOVECOTT FARM, MIDVILLE |             |                                                   | SCORER<br>HAWKINS                                                       |
|----------------|-------------------------|-------------|---------------------------------------------------|-------------------------------------------------------------------------|
| DRAWING TITLE: | PROPOSED GF             | ROUND FLOOF | ARCI·IITECTS  Lodge Farm Barns Skendleby, Spilsby |                                                                         |
| DRAWING NO:    | REVISION:               | ISSUE DATE: | SCALE:                                            | Lincolnshire, PE23 4QF                                                  |
| 2446-PP01      | =                       | 31/08/2023  | 1:100                                             | 01754 890089<br>projects@scorerhawkins.co.uk<br>www.scorerhawkins.co.uk |