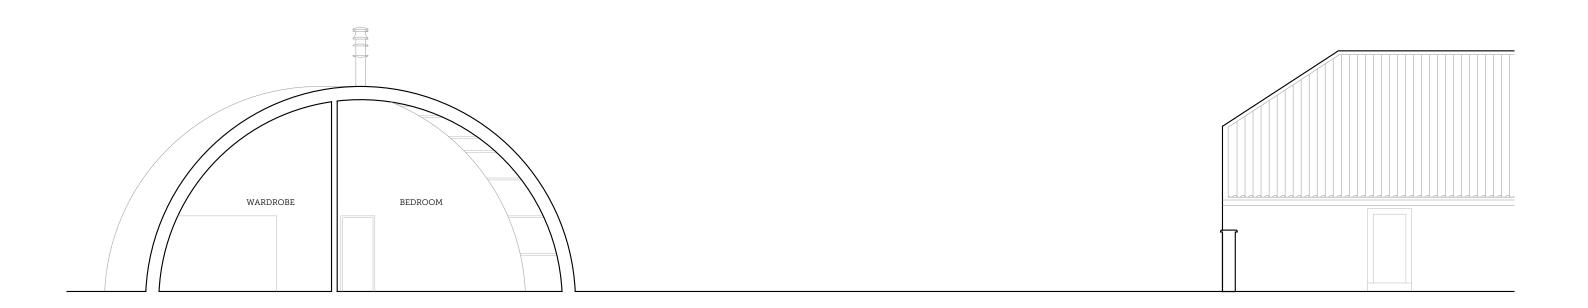

## 03 | PROPOSED SECTION A-A

Scale 1:100 @ A3

| PROJECT TITLE:                                               | DOVECOTT FARM, MIDVILLE |                        |                                                 | SCORER<br>HAWKINS                                                                                 |
|--------------------------------------------------------------|-------------------------|------------------------|-------------------------------------------------|---------------------------------------------------------------------------------------------------|
| DRAWING TITLE:  PROPOSED EAST & WEST ELEVATIONS & SECTION AA |                         |                        | ARCHITECTS  Lodge Farm Barns Skendleby, Spilsby |                                                                                                   |
| DRAWING NO:<br>2446-PP04                                     | REVISION:               | ISSUE DATE: 31/08/2023 | SCALE:<br>1:100                                 | Lincolnshire, PE23 4QF<br>01754 890089<br>projects@scorerhawkins.co.uk<br>www.scorerhawkins.co.uk |