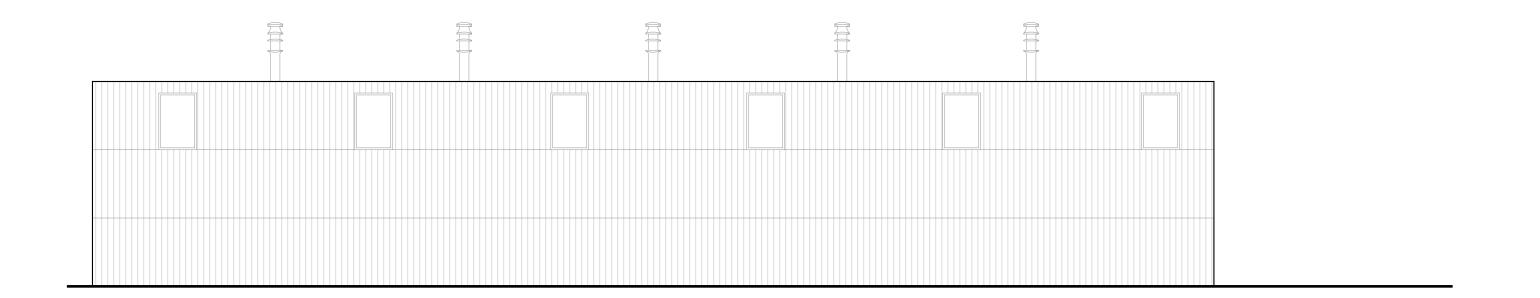

## 02 | PROPOSED NORTH ELEVATION

Scale 1:100 @ A3

| PROJECT TITLE:        | DOVECOTT FA                       | ARM, MIDVILLI          | SCORER<br>HAWKINS |                                                                                                   |
|-----------------------|-----------------------------------|------------------------|-------------------|---------------------------------------------------------------------------------------------------|
|                       | PROPOSED NORTH & SOUTH ELEVATIONS |                        |                   | ARCHITECTS  Lodge Farm Barns Skendleby, Spilsby                                                   |
| DRAWING NO: 2446-PP03 | REVISION:                         | ISSUE DATE: 31/08/2023 | SCALE:<br>1:100   | Lincolnshire, PE23 4QF<br>01754 890089<br>projects@scorerhawkins.co.uk<br>www.scorerhawkins.co.uk |