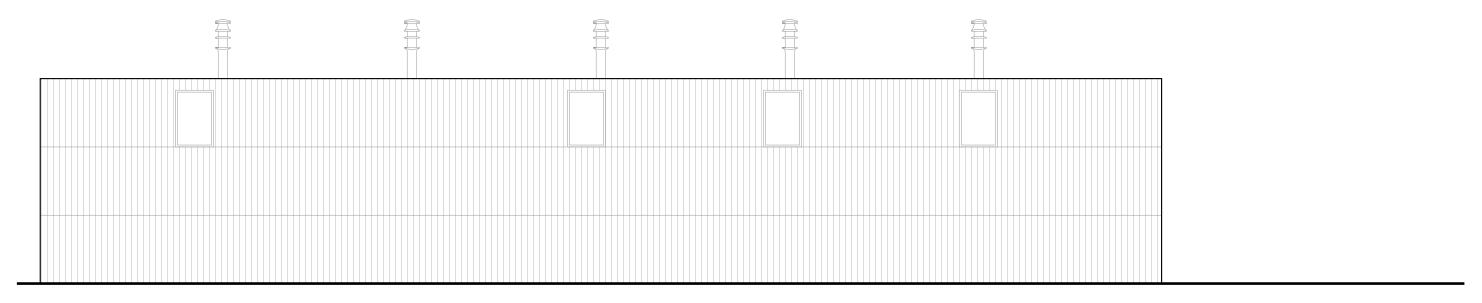

## 01 | PROPOSED SOUTH ELEVATION

Scale 1:100 @ A3



## 02 | PROPOSED NORTH ELEVATION

Scale 1:100 @ A3



| PROJECT TITLE:        | DOVECOTT FA                       | ARM, MIDVILLI          | SCORER<br>HAWKINS |                                                                                                   |
|-----------------------|-----------------------------------|------------------------|-------------------|---------------------------------------------------------------------------------------------------|
|                       | PROPOSED NORTH & SOUTH ELEVATIONS |                        |                   | ARCHITECTS  Lodge Farm Barns Skendleby, Spilsby                                                   |
| DRAWING NO: 2446-PP03 | REVISION:                         | ISSUE D