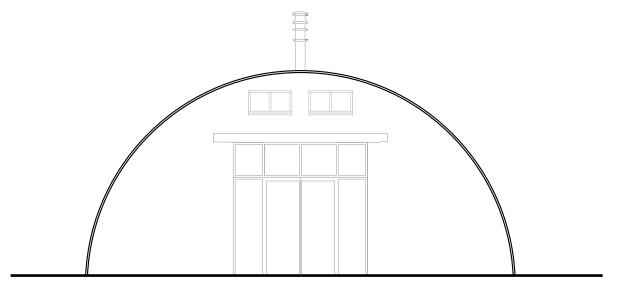

ER<br>HAWKINS                               |                                                                                          |
|-----------------------|---------------------------|------------------------|-------------------------------------------------|------------------------------------------------------------------------------------------|
|                       | PROPOSED NO<br>ELEVATIONS | ORTH & SOUTI           | ARCHITECTS  Lodge Farm Barns Skendleby, Spilsby |                                                                                          |
| DRAWING NO: 2446-PP03 | REVISION:                 | ISSUE DATE: 31/08/2023 | SCALE:<br>1:100                                 | Lincolnshire, PE23 4GF 01754 890089 projects@scorerhawkins.co.uk www.scorerhawkins.co.uk |





01 | PROPOSED EAST ELEVATION

Scale 1:100 @ A3

02 | PROPOSED WEST ELEVATION

Scale 1:100 @ A3



## 03 | PROPOSED SECTION A-A



| PROJECT TITLE:                                               |             |               |                   | 000050                                                                  |
|--------------------------------------------------------------|-------------|---------------|-------------------|-------------------------------------------------------------------------|
|                                                              | DOVECOTT FA | ARM, MIDVILLI | SCORER<br>HAWKINS |                                                                         |
| DRAWING TITLE:  PROPOSED EAST & WEST ELEVATIONS & SECTION AA |             |               |