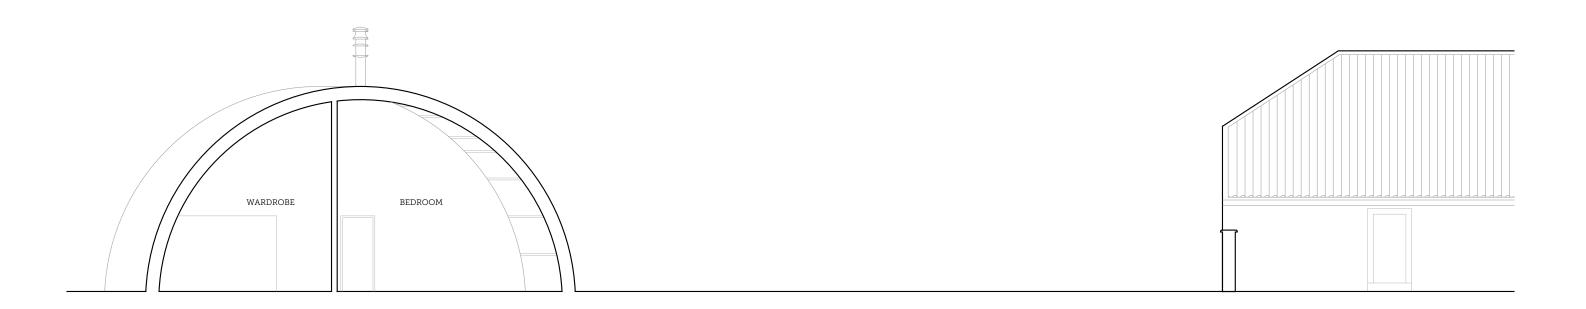

## 03 | PROPOSED SECTION A-A

| PROJECT TITLE:                                               |             |               |                   | 000050                                                                  |
|--------------------------------------------------------------|-------------|---------------|-------------------|-------------------------------------------------------------------------|
|                                                              | DOVECOTT FA | ARM, MIDVILLI | SCORER<br>HAWKINS |                                                                         |
| DRAWING TITLE:  PROPOSED EAST & WEST ELEVATIONS & SECTION AA |             |               |                   | ARCHITECTS  Lodge Farm Barns Skendleby, Spilsby                         |
| DRAWING NO:                                                  | REVISION:   | ISSUE DATE:   | SCALE:            | Lincolnshire, PE23 4QF                                                  |
| 2446-PP04                                                    | -           | 31/08/2023    | 1:100             | 01754 890089<br>projects@scorerhawkins.co.uk<br>www.scorerhawkins.co.uk |