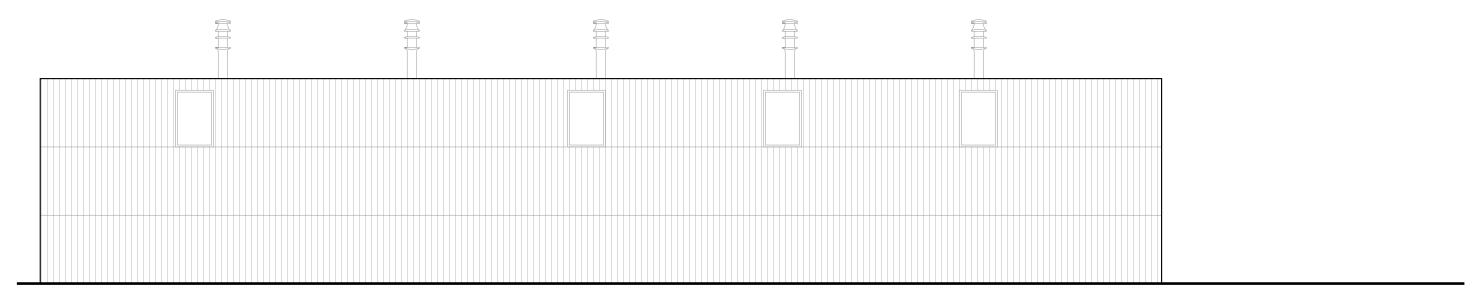

RER<br>HAWKINS |                                                                         |
|----------------|-------------|-------------------------------------------------|-------------------|-------------------------------------------------------------------------|
| DRAWING TITLE: | PROPOSED RO | ARCHITECTS  Lodge Farm Barns Skendleby, Spilsby |                   |                                                                         |
| DRAWING NO:    | REVISION:   | ISSUE DATE:                                     | SCALE:            | Lincolnshire, PE23 4QF                                                  |
| 2446-PP02      | -           | 31/08/2023                                      | 1:100             | 01754 890089<br>projects@scorerhawkins.co.uk<br>www.scorerhawkins.co.uk |



# 01 | PROPOSED SOUTH ELEVATION

Scale 1:100 @ A3



## 02 | PROPOSED NORTH ELEVATION



| PROJECT TITLE:        | DOVECOTT FA               | ARM, MIDVILLI          | SCORER<br>HAWKINS                               |                                                                                          |
|-----------------------|---------------------------|------------------------|-------------------------------------------------|------------------------------------------------------------------------------------------|
|                       | PROPOSED NO<br>ELEVATIONS | ORTH & SOUTI           | ARCHITECTS  Lodge Farm Barns Skendleby, Spilsby |                                                                                          |
| DRAWING NO: 2446-PP03 | REVISION: