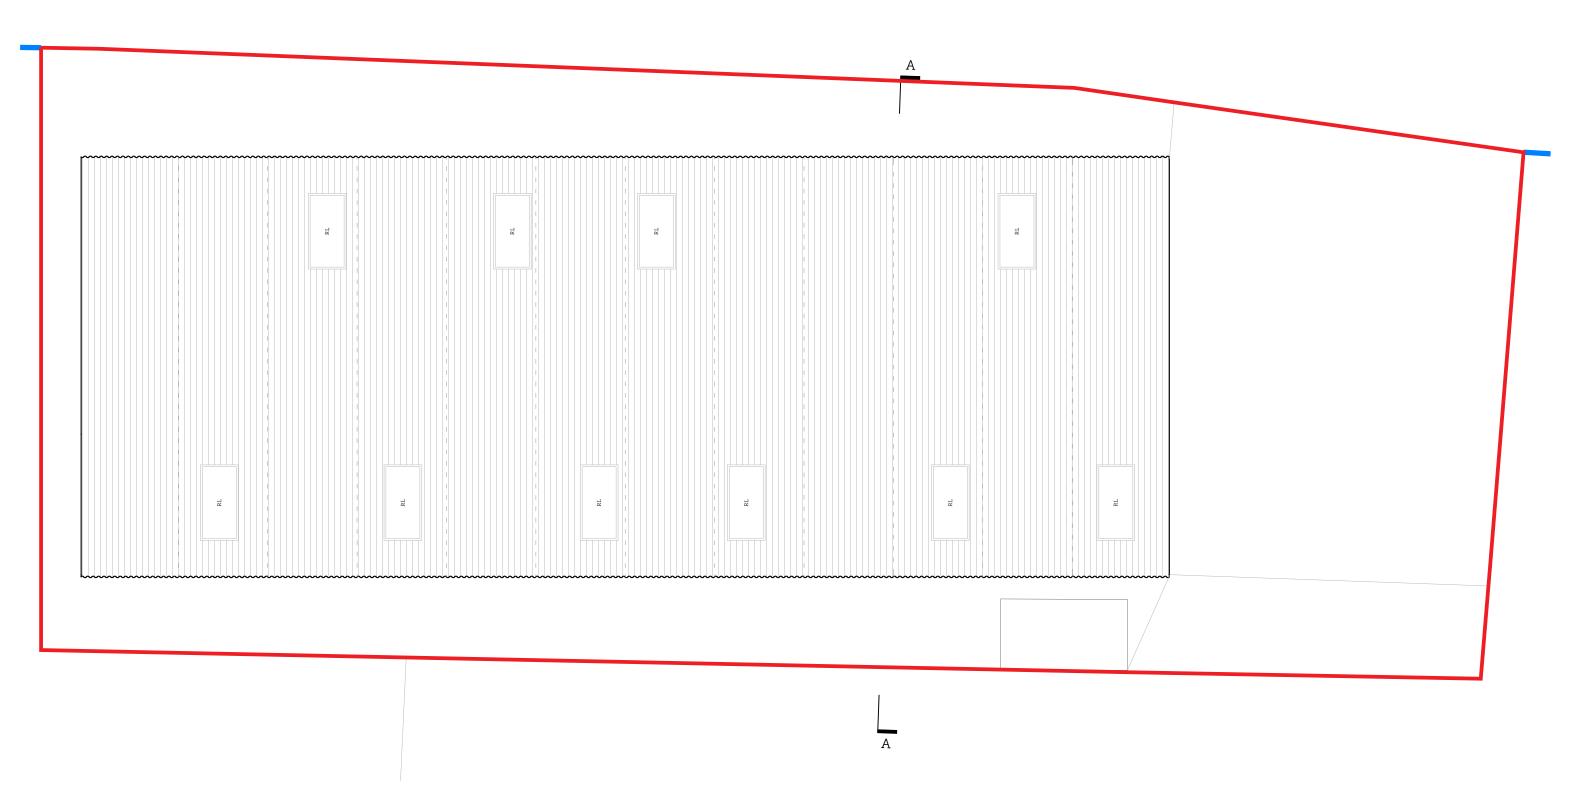

#### 01 | PROPOSED ROOF PLAN

| PROJECT TITLE: | DOVECOTT F# | ARM, MIDVILLI                                   | SCORER<br>HAWKINS |                                                                         |
|----------------|-------------|-------------------------------------------------|-------------------|-------------------------------------------------------------------------|
| DRAWING TITLE: | PROPOSED RO | ARCHITECTS  Lodge Farm Barns Skendleby, Spilsby |                   |                                                                         |
| DRAWING NO:    | REVISION:   | ISSUE DATE:                                     | SCALE:            | Lincolnshire, PE23 4QF                                                  |
| 2446-PP02      | -           | 31/08/2023                                      | 1:100             | 01754 890089<br>projects@scorerhawkins.co.uk<br>www.scorerhawkins.co.uk |