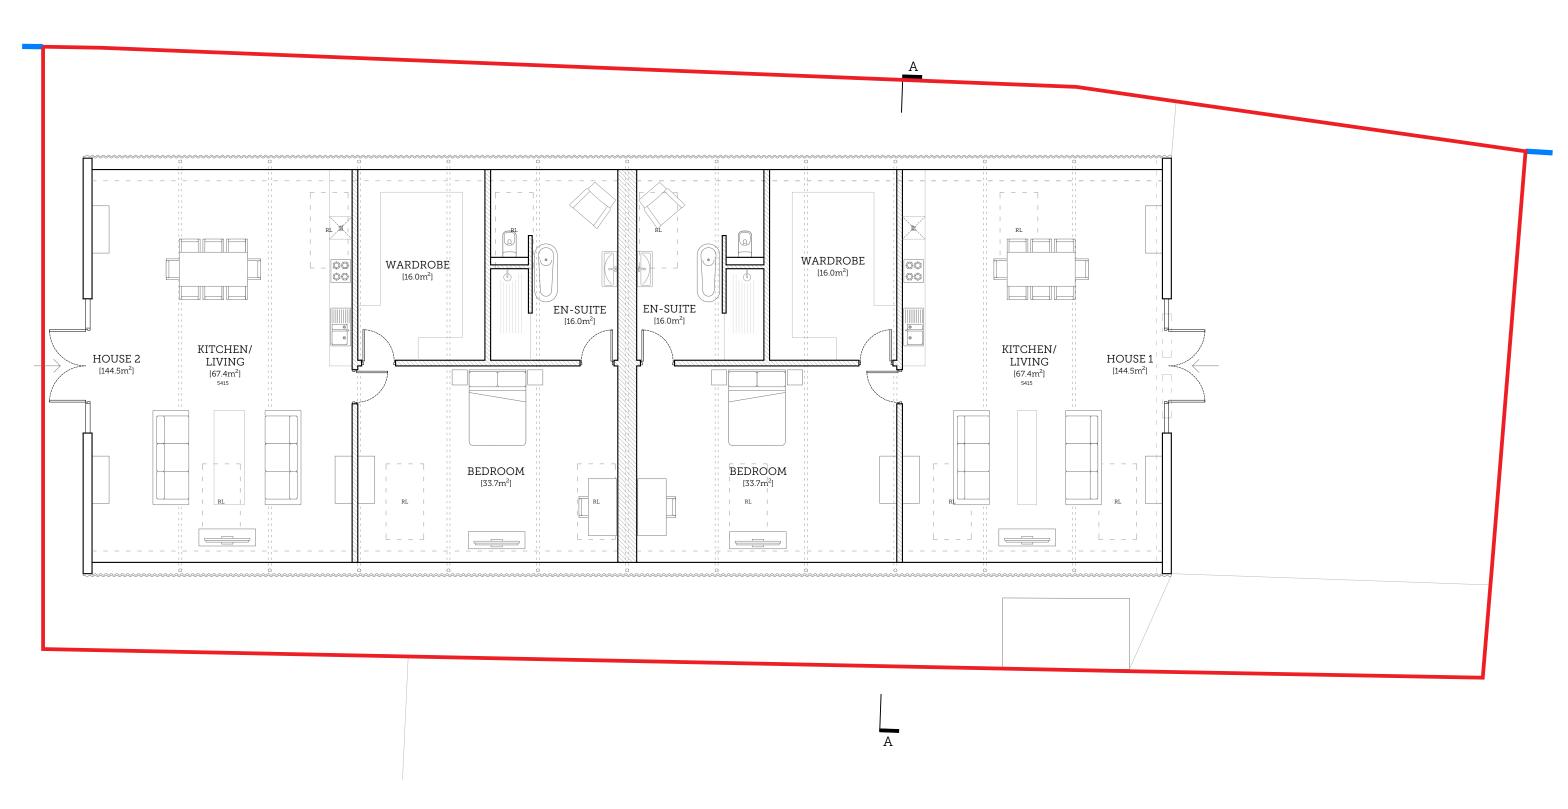

### 01 | PROPOSED GROUND FLOOR PLAN

| PROJECT TITLE: | DOVECOTT FA | ARM, MIDVILLI | SCORER<br>HAWKINS                               |                                                                         |
|----------------|-------------|---------------|-------------------------------------------------|-------------------------------------------------------------------------|
| DRAWING TITLE: | PROPOSED GF | ROUND FLOOF   | ARCHITECTS  Lodge Farm Barns Skendleby, Spilsby |                                                                         |
| DRAWING NO:    | REVISION:   | ISSUE DATE:   | SCALE:                                          | Lincolnshire, PE23 4QF                                                  |
| 2446-PP01      | -           | 31/08/2023    | 1:100                                           | 01754 890089<br>projects@scorerhawkins.co.uk<br>www.scorerhawkins.co.uk |