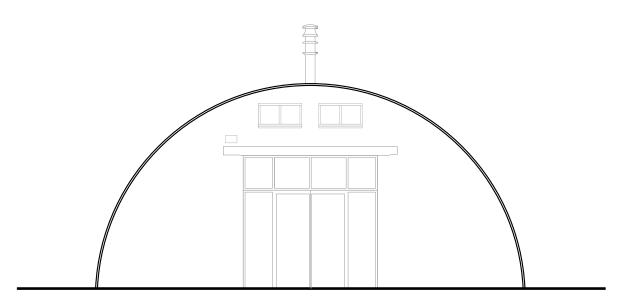

## 03 | PROPOSED SECTION A-A

| PROJECT TITLE:                                               |             |               |                   | 000050                                                                  |
|--------------------------------------------------------------|-------------|---------------|-------------------|-------------------------------------------------------------------------|
|                                                              | DOVECOTT FA | ARM, MIDVILLI | SCORER<br>HAWKINS |                                                                         |
| DRAWING TITLE:  PROPOSED EAST & WEST ELEVATIONS & SECTION AA |             |               |                   | ARCHITECTS  Lodge Farm Barns Skendleby, Spilsby                         |
| DRAWING NO:                                                  | REVISION:   | ISSUE DATE:   | SCALE:            | Lincolnshire, PE23 4QF                                                  |
| 2446-PP04                                                    | -           | 31/08/2023    | 1:100             | 01754 890089<br>projects@scorerhawkins.co.uk<br>www.scorerhawkins.co.uk |