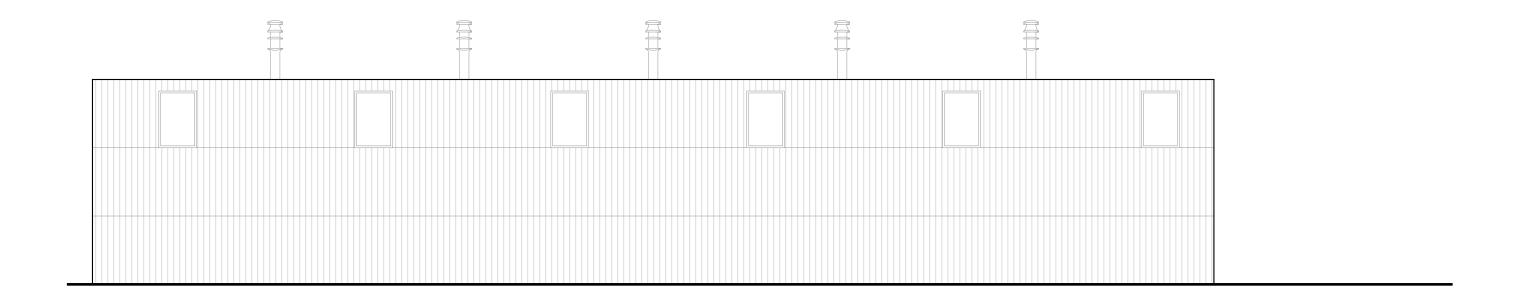

## 02 | PROPOSED NORTH ELEVATION

| PROJECT TITLE:        | DOVECOTT FA               | ARM, MIDVILLI          | SCORER<br>HAWKINS                               |                                                                                          |
|-----------------------|---------------------------|------------------------|-------------------------------------------------|------------------------------------------------------------------------------------------|
|                       | PROPOSED NO<br>ELEVATIONS | ORTH & SOUTI           | ARCHITECTS  Lodge Farm Barns Skendleby, Spilsby |                                                                                          |
| DRAWING NO: 2446-PP03 | REVISION:                 | ISSUE DATE: 31/08/2023 | SCALE:<br>1:100                                 | Lincolnshire, PE23 4GF 01754 890089 projects@scorerhawkins.co.uk www.scorerhawkins.co.uk |