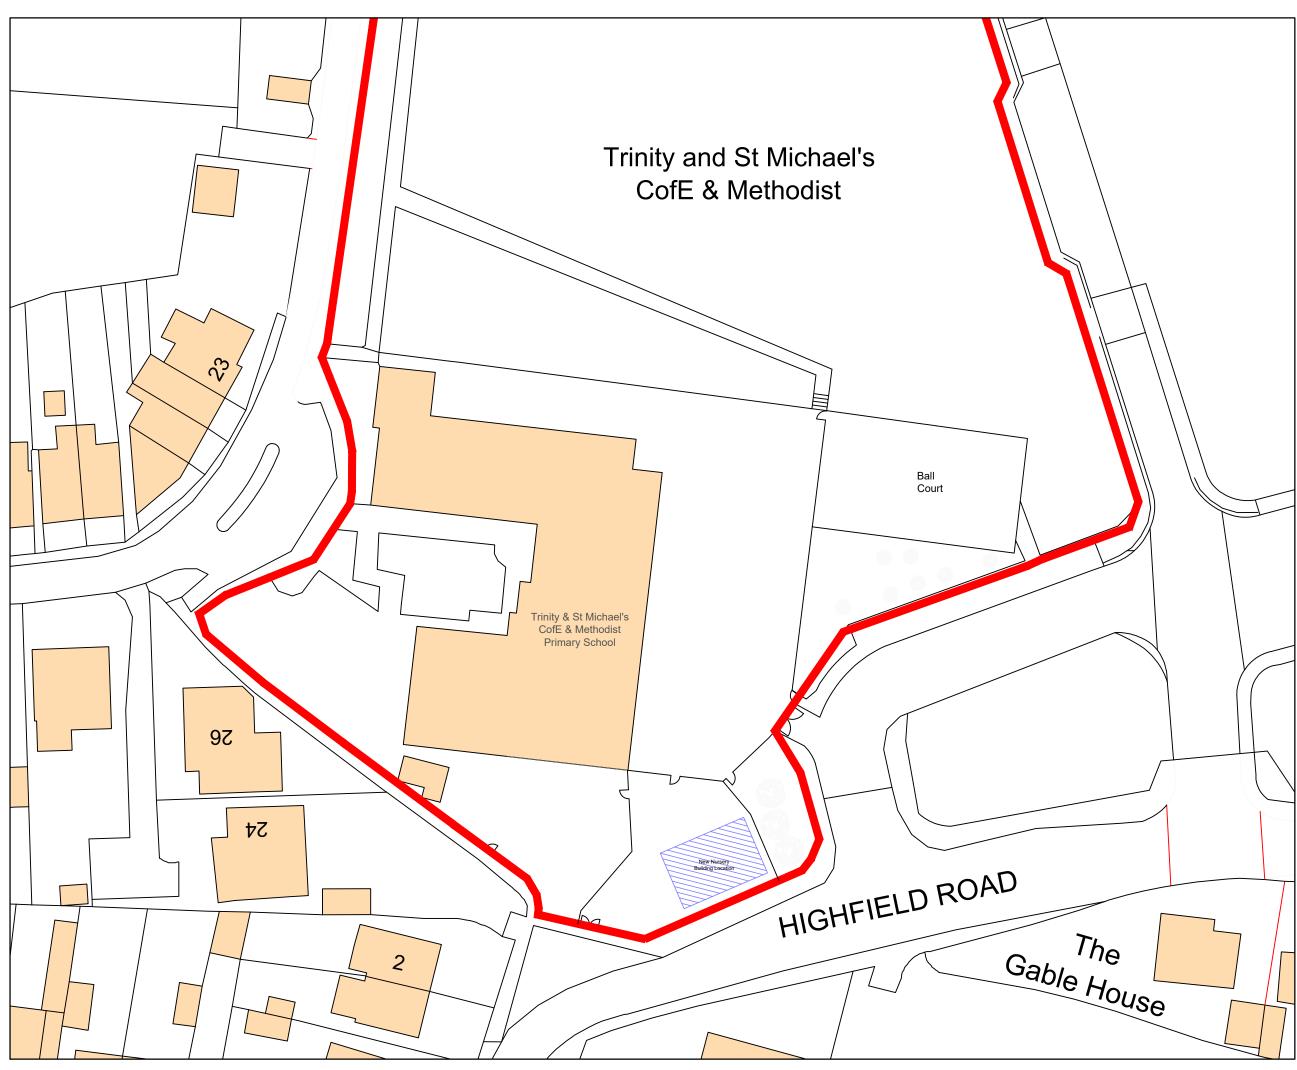

Ordnance Survey, (c) Crown Copyright 2021. All rights reserved. Licence number 100022432

| This drawing, the works & concepts depicted are copyright & may<br>not be reproduced or made use of, either directly or indirectly<br>without the express written consent of Eric Wright Building<br>Consultancy. |                                                                                   |
|-------------------------------------------------------------------------------------------------------------------------------------------------------------------------------------------------------------------|-----------------------------------------------------------------------------------|
| Do not scale from this drawing<br>All heights, levels, sizes & dimensions to be checked on site<br>before any work is put in hand.                                                                                |                                                                                   |
|                                                                                                                                                                                                                   | Eric Wright Ltd<br>Sceptre House . Sceptre Way<br>Bamber Bridge . Preston PR5 6AW |
| ERIC WRIGHT                                                                                                                                                                                                       | Tel: 01772 698822<br>Fax: 01772 628811                                            |
| PART OF THE ERIC WRIGHT GROUP                                                                                                                                                                                     | www.ericwright.co.uk                                                              |
| diert<br>Trinity & St Michael's CofE & Methodist Primary School, Croston                                                                                                                                          |                                                                                   |
| <sup>project</sup><br>New Nursery Modular Building                                                                                                                                                                |                                                                                   |
| drawing                                                                                                                                                                                                           |                                                                                   |