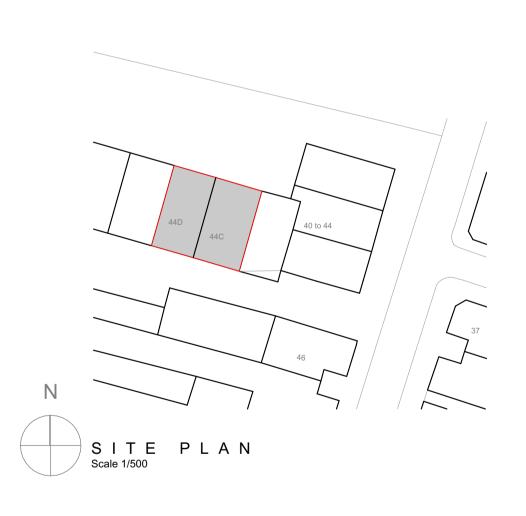

Job Title Pre-app for development at 44c/d Station Road, Sheringham

Mr & Mrs Moss Drwg. Title

Rev

21.4904.198

Drwg. No.

EX01

Existing Drawings - Scale as shown at A1 Job No.

02.11.2021