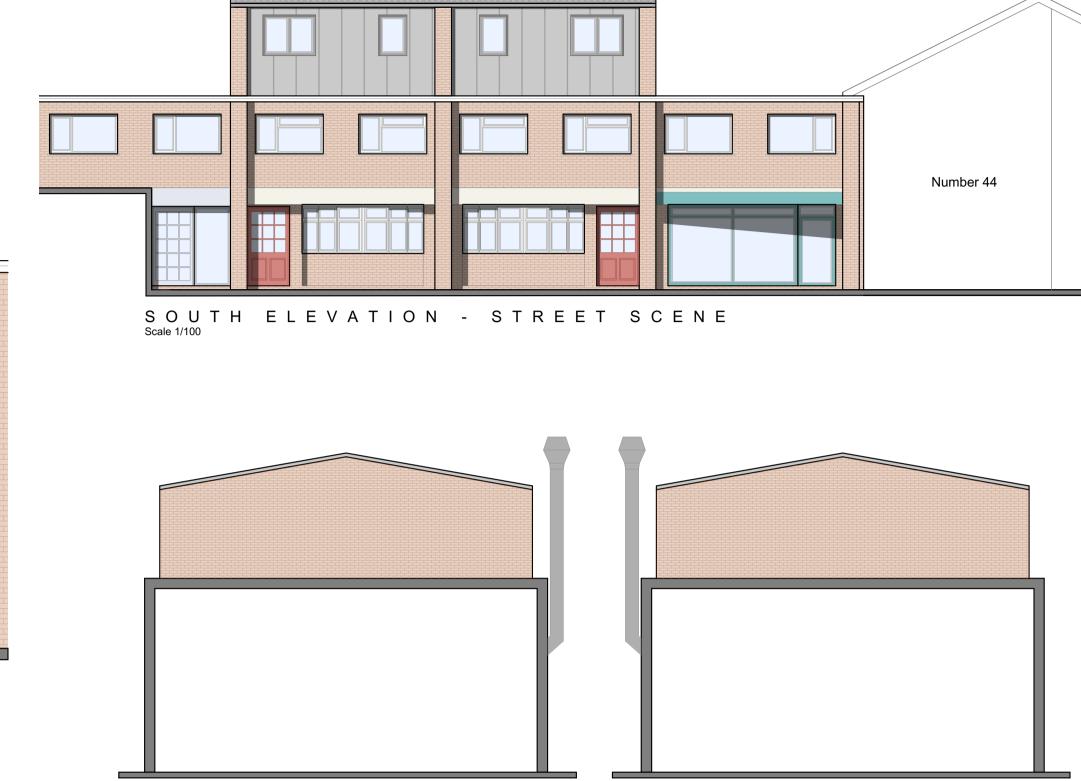

S O U T H E L E V A T I O N Scale 1/50

NORTH ELEVATION Scale 1/50

EAST ELEVATION Scale 1/100

FIRST FLOOR PLAN Scale 1/50

SECOND FLOOR PLAN Scale 1/50

Willow House, 9 Willow Lane Norwich, Norfolk, NR2 1EU

> Drwg. No. PL01

Amendments:

WEST ELEVATION Scale 1/100

www.smg-architects.co.uk info@smg-architects.co.uk 01603 614422

All dimensions are to be checked on site and the Architect is to be notified of any discrepancies. Written dimensions are to be followed in preference to scaled dimensions. This drawing is copyright and may not be reproduced without the written consent of SMG Architects. Job Title

Development at 44c/d Station Road, Sheringham

Mr & Mrs Moss Drwg. Title

Planning Drawings - Scale as shown at A1 21.4904.198

AG Date 31.08.23