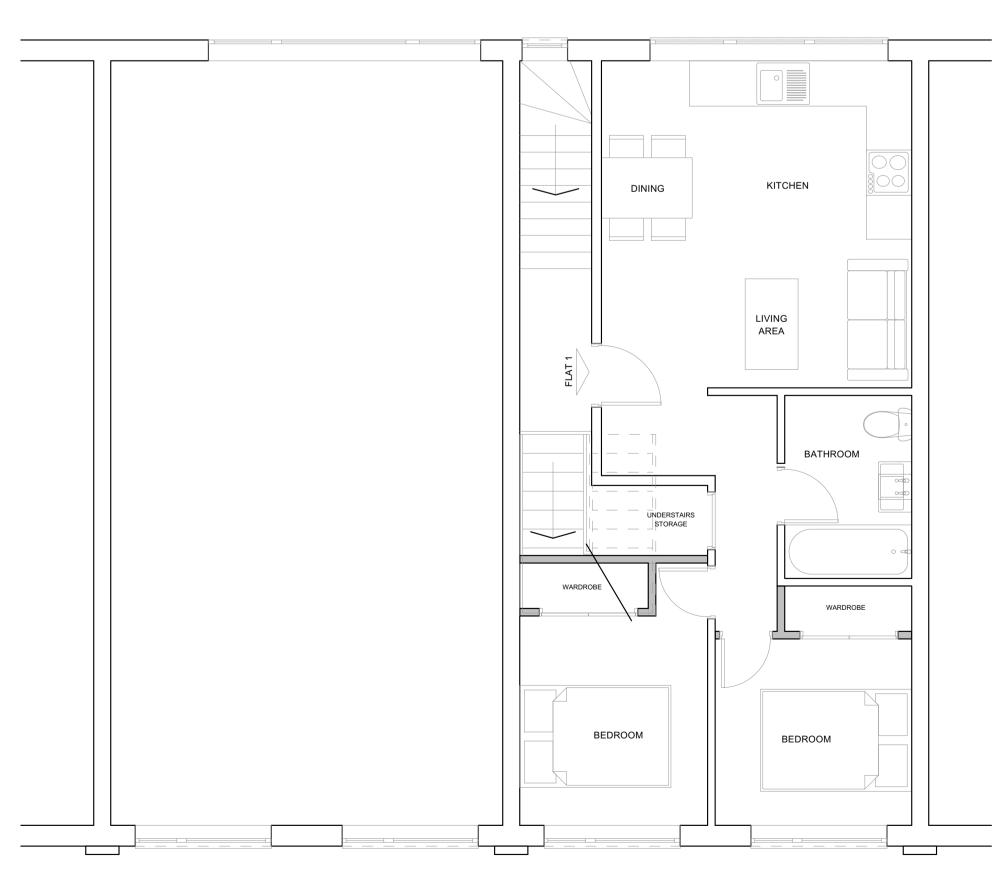

S O U T H E L E V A T I O N Scale 1/50

NORTH ELEVATION Scale 1/50

EAST ELEVATION Scale 1/100

FIRST FLOOR PLAN Scale 1/50

SECOND FLOOR PLAN Scale 1/50

Willow House, 9 Willow Lane Norwich, Norfolk, NR2 1EU

> Drwg. No. PL01

Amendments:

WEST ELEVATION Scale 1/100

www.smg-architects.co.uk info@smg-architects.co.uk 01603 614422

All dimensions are to be checked on site and the Architect is to be notified of any discrepancies. Written dimensions are to be followed in preference to scaled dimensions. This drawing is copyright and may not be reproduced without the written consent of SMG Architects. Job Title

Development at 44c/d Station Road, Sheringham

Mr & Mrs Moss Drwg. Title

Planning Drawings - Scale as shown at A1 21.4904.198

AG Date 31.08.23