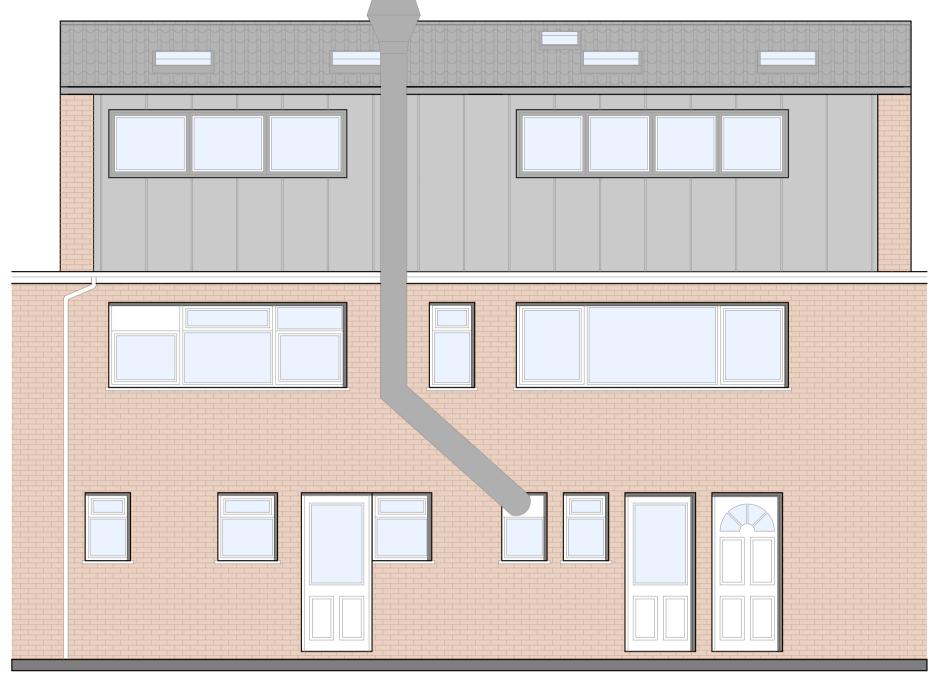

S O U T H E L E V A T I O N Scale 1/50

NORTH ELEVATION Scale 1/50

EAST ELEVATION Scale 1/100

FIRST FLOOR PLAN Scale 1/50

SECOND FLOOR PLAN Scale 1/50

Willow House, 9 Willow Lane Norwich, Norfolk, NR2 1EU

> Drwg. No. PL01

Amendments:

WEST ELEVATION Scale 1/100

www.smg-architects.co.uk info@smg-architects.co.uk 01603 614422

All dimensions are to be checked on site and the Architect is to be notified of any discrepancies. Written dimensions are to be followed in preference to scaled dimensions. This drawing is copyright and may not be reproduced without the written consent of SMG Architects. Job Title

Development at 44c/d Station Road, Sheringham

Mr & Mrs Moss Drwg. Title

Planning Drawings - Scale as shown at A1 21.4904.198

AG Date 31.08.23