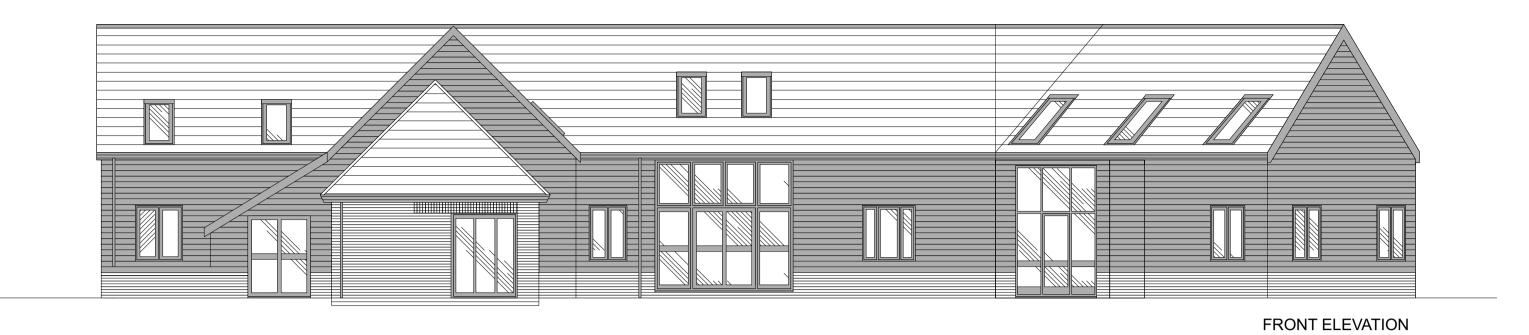

|  | Project Title: POPLAR HALL FARM | Project ID:         | 3040            |            |
|--|---------------------------------|---------------------|-----------------|------------|
|  |                                 | POPLAR HALL FARM    | Scale:          | 1:100 @ A1 |
|  |                                 | Drawn By:           | АН              |            |
|  | Client: M HALLS                 | Checked By:         | SB              |            |
|  |                                 | M HALLS             | Issue Date:     | 15/08/23   |
|  |                                 | Plot Date:          | xx/xx/xx        |            |
|  | Sheet Title:                    | PROPOSED ELEVATIONS | Drawing status: | PLANNING   |