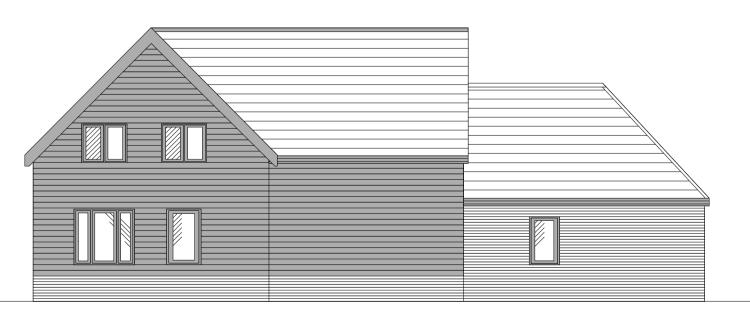

SIDE ELEVATION

REAR ELEVATION

SIDE ELEVATION

| Beanland Associates Architects Limited |                 |  |
|----------------------------------------|-----------------|--|
| Unit 4,                                | T: 01473 226138 |  |

|  | Project Title: POPLAR HALL FARM | Project ID:         | 3040            |            |
|--|---------------------------------|---------------------|-----------------|------------|
|  |                                 | POPLAR HALL FARM    | Scale:          | 1:100 @ A1 |
|  |                                 | Drawn By:           | АН              |            |
|  | Client: M HALLS                 | Checked By:         | SB              |            |
|  |                                 | M HALLS             | Issue Date:     | 15/08/23   |
|  |                                 | Plot Date:          | xx/xx/xx        |            |
|  | Sheet Title:                    | PROPOSED ELEVATIONS | Drawing status: | PLANNING   |