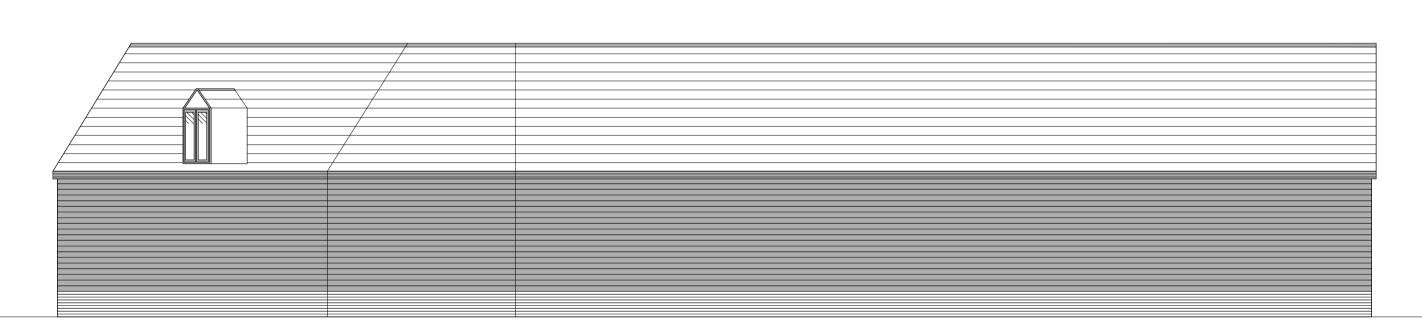

SIDE ELEVATION

REAR ELEVATION

SIDE ELEVATION

| Beanland Associates Architects Limited |                 |  |
|----------------------------------------|-----------------|--|
| Unit 4,                                | T: 01473 226138 |  |

|  | Project Title: POPLAR HALL FARM | Project ID:         | 3040            |            |
|--|---------------------------------|---------------------|-----------------|------------|
|  |                                 | POPLAR HALL FARM    | Scale:          | 1:100 @ A1 |
|  |                                 | Drawn By:           | АН              |            |
|  | Client: M HALLS                 | Checked By:         | SB              |            |
|  |                                 | M HALLS             | Issue Date:     | 15/08/23   |
|  |                                 | Plot Date:          | xx/xx/xx        |            |
|  | Sheet Title:                    | PROPOSED ELEVATIONS | Drawing status: | PLANNING   |