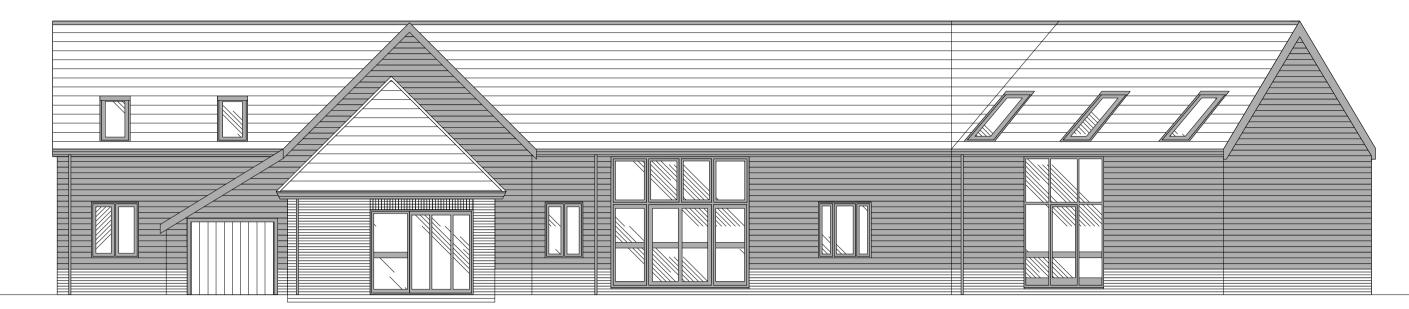

FRONT ELEVATION

**REAR ELEVATION** 

SIDE ELEVATION

| Beanland Associates Architects Limited |                 |  |  |  |
|----------------------------------------|-----------------|--|--|--|
| Unit 4,                                | T: 01473 226138 |  |  |  |

| T: 01473 226138       |
|-----------------------|
| F: 01473 760138       |
| admin@beanland.org.uk |
| www.beanland.org.uk   |

|  | Project Title: POPLAR |                     | Project ID:     | 3040       |
|--|-----------------------|---------------------|-----------------|------------|
|  |                       | POPLAR HALL FARM    | Scale:          | 1:100 @ A1 |
|  |                       |                     | Drawn By:       | TH         |
|  | Client: M HALLS       | Checked By:         | SB              |            |
|  |                       | M HALLS             | Issue Date:     | 15/08/23   |
|  |                       |                     | Plot Date:      | xx/xx/xx   |
|  | Sheet Title:          | EXISTING ELEVATIONS | Drawing status: | PLANNING   |