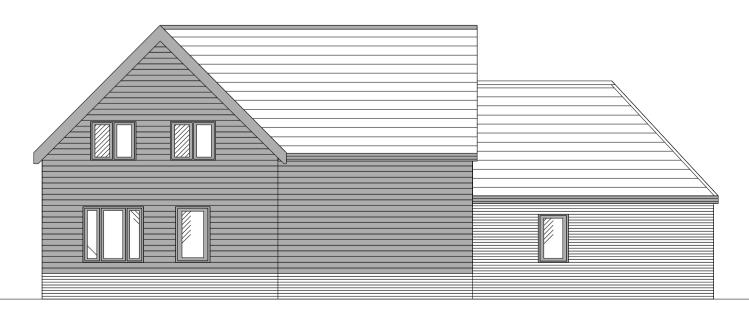

FRONT ELEVATION

**REAR ELEVATION** 

SIDE ELEVATION

| Beanland Associates Architects Limited |                 |  |  |  |
|----------------------------------------|-----------------|--|--|--|
| Unit 4,                                | T: 01473 226138 |  |  |  |

| T: 01473 226138       |
|-----------------------|
| F: 01473 760138       |
| admin@beanland.org.uk |
| www.beanland.org.uk   |

|  | Project Title: POPLAR |                     | Project ID:     | 3040       |
|--|-----------------------|---------------------|-----------------|------------|
|  |                       | POPLAR HALL FARM    | Scale:          | 1:100 @ A1 |
|  |                       |                     | Drawn By:       | TH         |
|  | Client: M HALLS       | Checked By:         | SB              |            |
|  |                       | M HALLS             | Issue Date:     | 15/08/23   |
|  |                       |                     | Plot Date:      | xx/xx/xx   |
|  | Sheet Title:          | EXISTING ELEVATIONS | Drawing status: | PLANNING   |