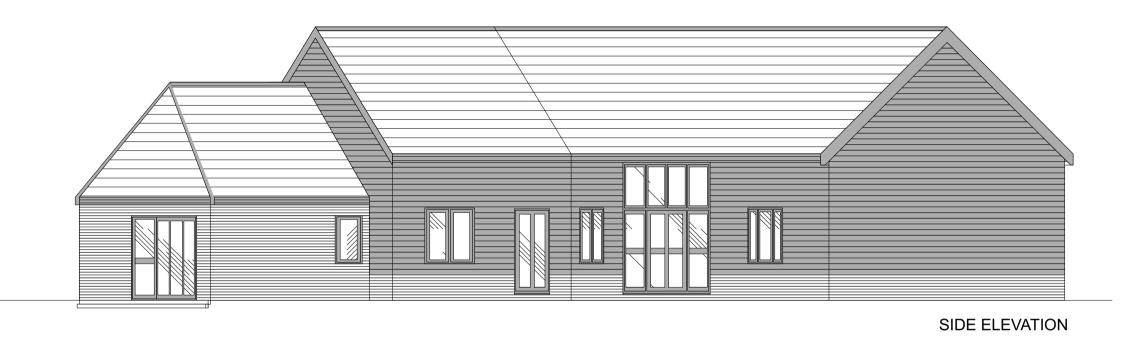

FRONT ELEVATION

**REAR ELEVATION** 

SIDE ELEVATION

| Beanland Associates Architects Limited |                 |  |  |  |
|----------------------------------------|-----------------|--|--|--|
| Unit 4,                                | T: 01473 226138 |  |  |  |

| T: 01473 226138       |
|-----------------------|
| F: 01473 760138       |
| admin@beanland.org.uk |
| www.beanland.org.uk   |

|  | Project Title: POPLAR |                     | Project ID:     | 3040       |
|--|-----------------------|---------------------|-----------------|------------|
|  |                       | POPLAR HALL FARM    | Scale:          | 1:100 @ A1 |
|  |                       |                     | Drawn By:       | TH         |
|  | Client: M HALLS       | Checked By:         | SB              |            |
|  |                       | M HALLS             | Issue Date:     | 15/08/23   |
|  |                       |                     | Plot Date:      | xx/xx/xx   |
|  | Sheet Title:          | EXISTING ELEVATIONS | Drawing status: | PLANNING   |