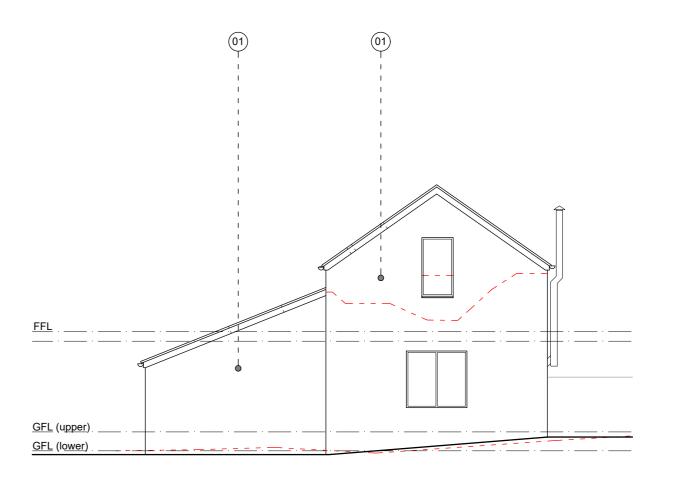

### Proposed West Elevation

Scale 1:100

# MATERIALS

- 01) White render
- 02 Slate roof
- 03 Conservation style rooflights

| REV DATE DESCRIPTION |
|----------------------|