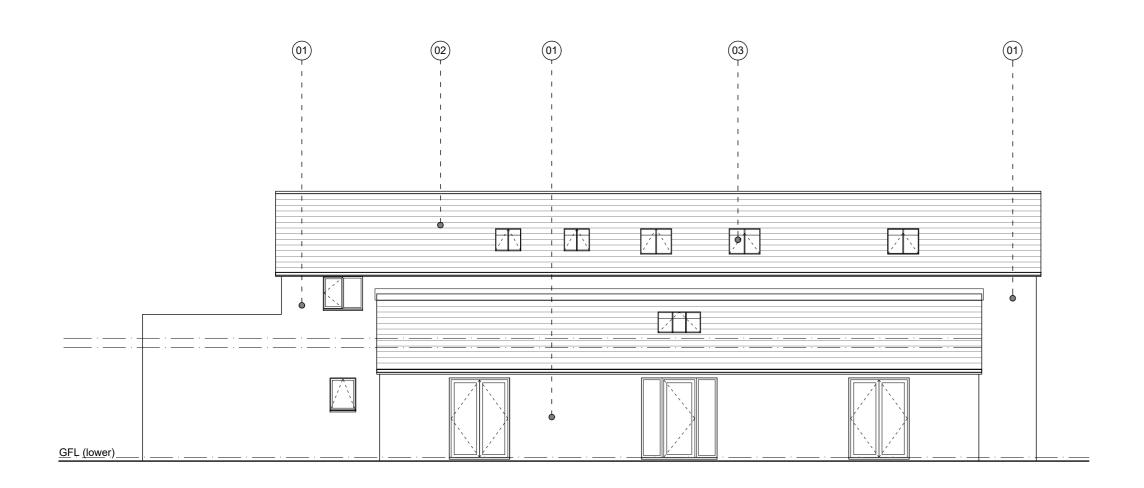

#### Proposed North Elevation

Scale 1:100

# MATERIALS

- 01) White render
- 02 Slate roof
- 03 Conservation style rooflights

| REV DATE DESCRIPTION |
|----------------------|