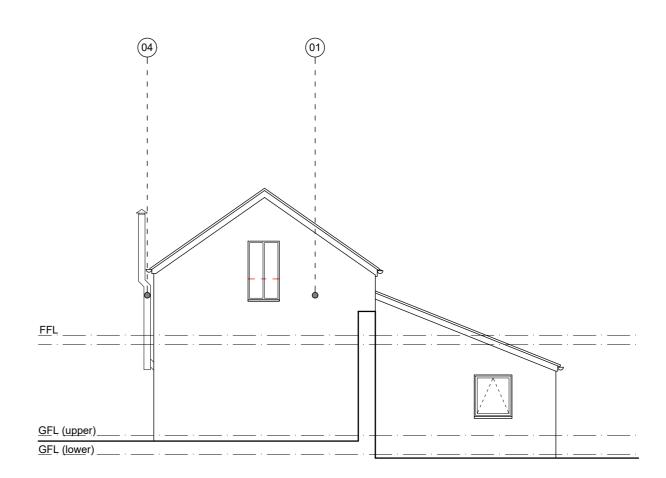

#### Proposed East Elevation

Scale 1:100

# MATERIALS

- 01) White render
- 02 Slate roof
- 03 Conservation style rooflights

| REV DATE DESCRIPTION |
|----------------------|