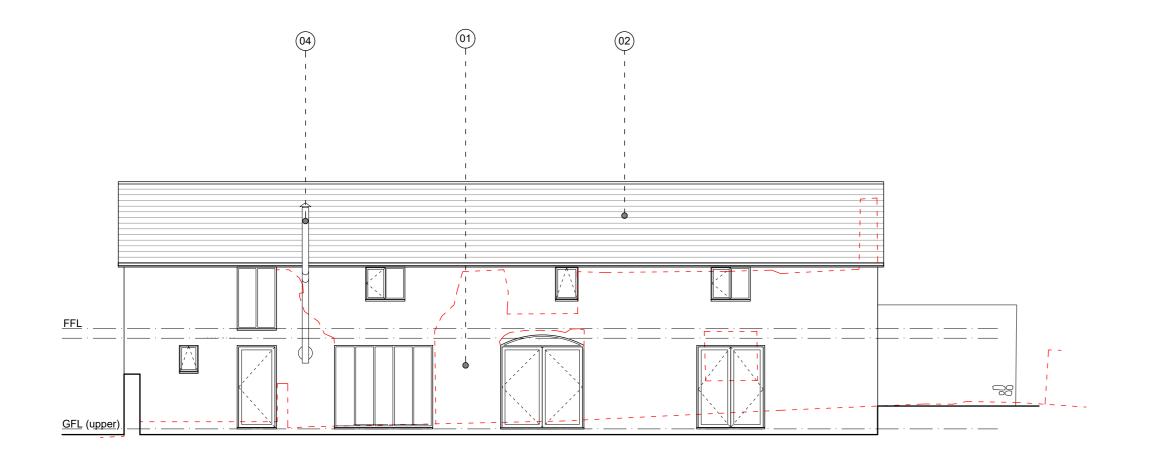

### Proposed South Elevation

Scale 1:100

# MATERIALS

- 01) White render
- 02 Slate roof
- 03 Conservation style rooflights

| REV DATE DESCRIPTION |
|----------------------|